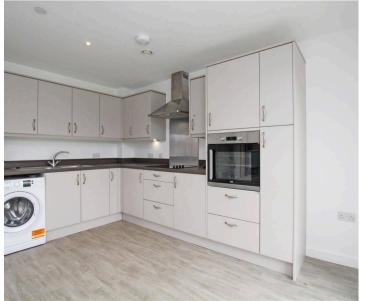

## First floor retirement apartment

- First floor retirement apartment
- Jack & Jill shower room
- Double glazing
- Video door entry system
- Excellent communal facilities and attractive grounds

Nestled within a sought-after retirement community, this captivating two bedroom residence offers a peaceful and convenient lifestyle tailored for those seeking comfort and tranquillity.