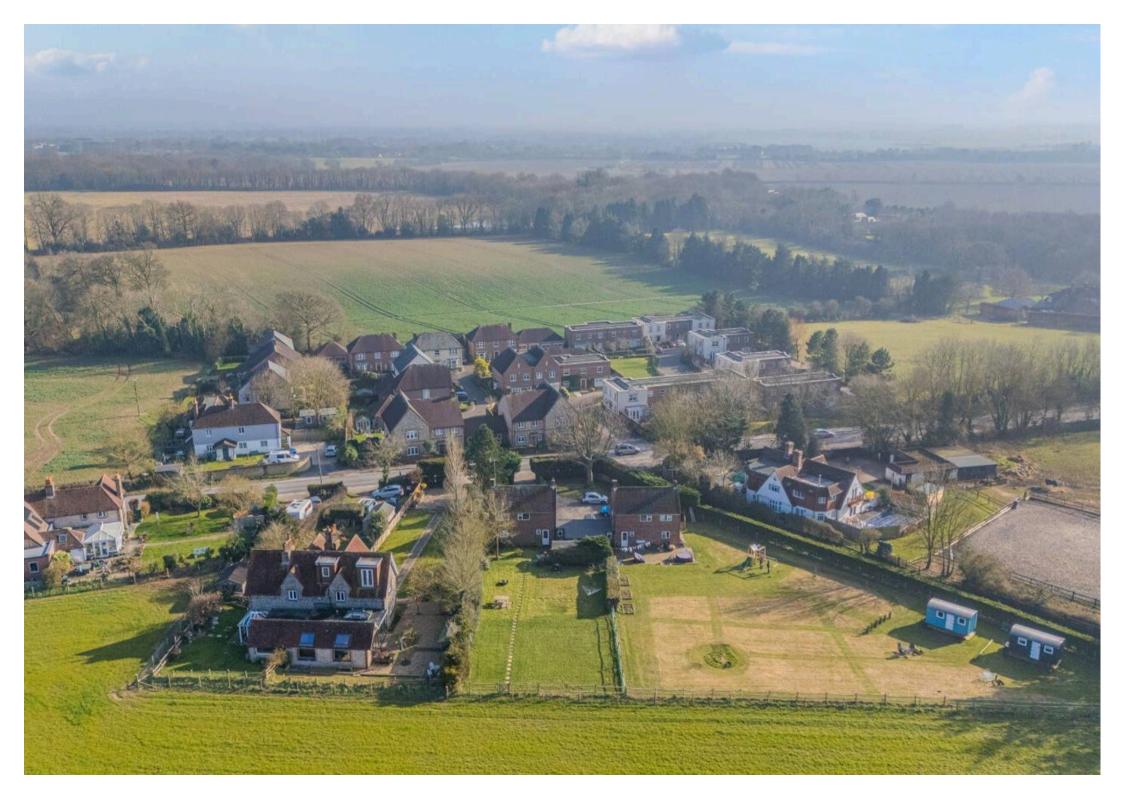

A rare opportunity to purchase a three-bedroom link detached house backing onto the glorious South Downs National Park with spectacular countryside views as far as the eye can see. Being one of just two similar homes, the property stands in approximately a quarter of an acre (0.24 acre) garden in the much sought after village of Halnaker, about four and a half miles from Chichester city centre.

Location - Within the hamlet of Halnaker there is the Anglesey Arms public house and Tinwood Estate Vineyard. Local amenities can be found in the neighbouring villages of Boxgrove and Tangmere. Nearby Goodwood is famous for its many event days including the world renowned Festival of Speed and Goodwood Revival for motor racing enthusiasts and a season of horse racing including the Qatar Goodwood Festival. The Cathedral city of Chichester offers excellent high street shopping, many fashionable restaurants, cafes and bars, Festival Theatre and a mainline station to London Victoria. There are excellent sailing facilities around Chichester Harbour and water sports from the beaches at West Wittering. The area is a paradise for wildlife enthusiasts, with beautiful walks and cycle tracks over the South Downs and around the harbour.