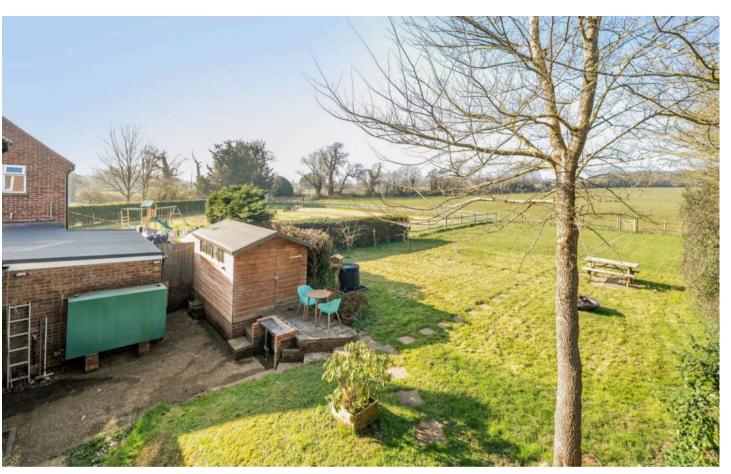

Approximate Area = 966 sq ft / 89.7 sq m Garage = 132 sq ft / 12.2 sq m Total = 1098 sq ft / 101.9 sq m For identification only - Not to scale

**Outside** - A five-bar gate opens to a private drive owned by the property, with a right of way granted to the owners of the neighbouring property to access their private drive and garage. Both the front and rear gardens are predominantly laid to lawn.