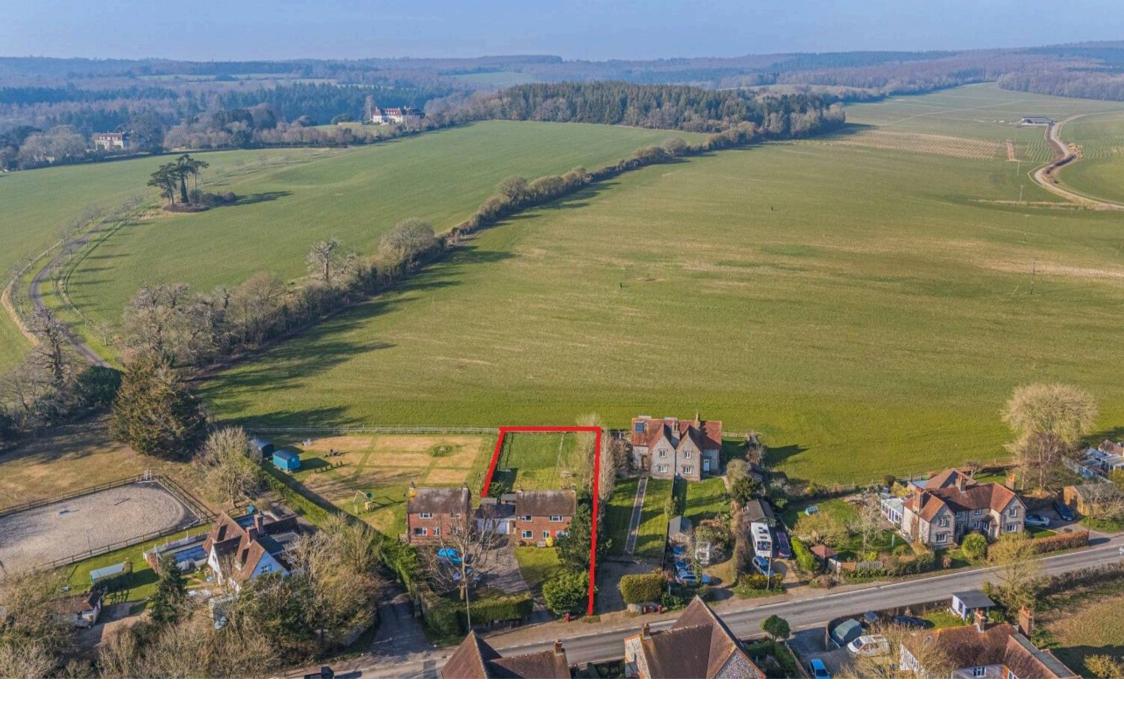

A rare opportunity to purchase a three-bedroom link detached house backing onto the glorious South Downs National Park with spectacular countryside views as far as the eye can see. Being one of just two similar homes, the property stands in approximately a quarter of an acre (0.24 acre) garden in the much sought after village of Halnaker, about four and a half miles from Chichester city centre.

Location - Within the hamlet of Halnaker there is the Anglesey Arms public house and Tinwood Estate Vineyard. Local amenities can be found in the neighbouring villages of Boxgrove and Tangmere. Nearby Goodwood is famous for its many event days including the world renowned Festival of Speed and Goodwood Revival for motor racing enthusiasts and a season of horse racing including the Qatar Goodwood Festival. The Cathedral city of Chichester offers excellent high street shopping, many fashionable restaurants, cafes and bars, Festival Theatre and a mainline station to London Victoria. There are excellent sailing facilities around Chichester Harbour and water sports from the beaches at West Wittering. The area is a paradise for wildlife enthusiasts, with beautiful walks and cycle tracks over the South Downs and around the harbour.