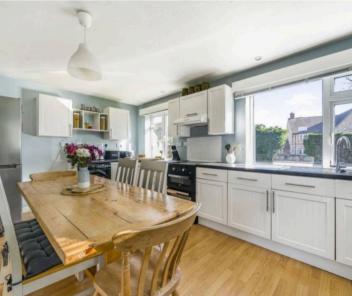

The bright and airing accommodation includes a traditional entrance hall and cloakroom, a dual aspect sitting room with an open fireplace and a twin aspect kitchen/diner fitted with a range of classic shaker style units. On the first floor there is a family bathroom and three bedrooms, two of them have a dual aspect.