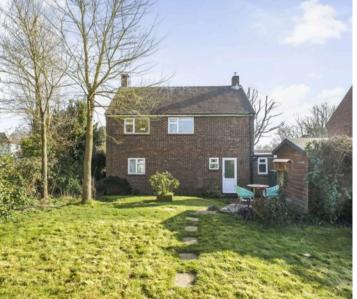

The bright and airing accommodation includes a traditional entrance hall and cloakroom, a dual aspect sitting room with an open fireplace and a twin aspect kitchen/diner fitted with a range of classic shaker style units. On the first floor there is a family bathroom and three bedrooms, two of them have a dual aspect.

Approximate Area = 966 sq ft / 89.7 sq m Garage = 132 sq ft / 12.2 sq m Total = 1098 sq ft / 101.9 sq m For identification only - Not to scale

**Outside** - A five-bar gate opens to a private drive owned by the property, with a right of way granted to the owners of the neighbouring property to access their private drive and garage. Both the front and rear gardens are predominantly laid to lawn.