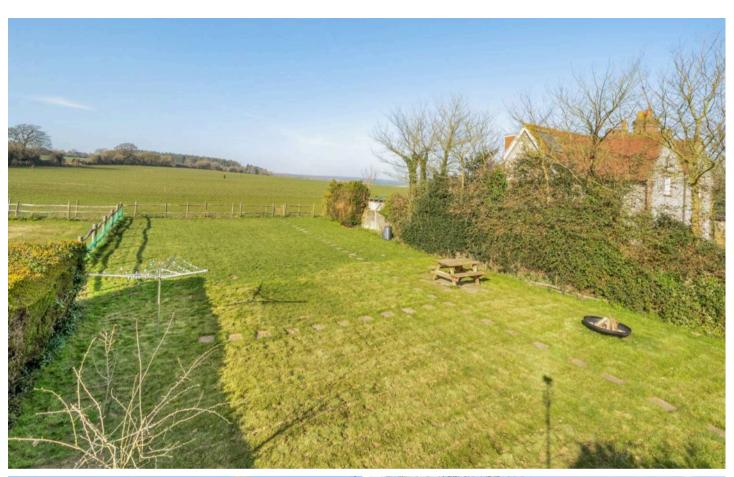

A rare opportunity to purchase a three-bedroom link detached house backing onto the glorious South Downs National Park with spectacular countryside views as far as the eye can see. Being one of just two similar homes, the property stands in approximately a quarter of an acre (0.24 acre) garden in the much sought after village of Halnaker, about four and a half miles from Chichester city centre.

Approximate Area = 966 sq ft / 89.7 sq m Garage = 132 sq ft / 12.2 sq m Total = 1098 sq ft / 101.9 sq m For identification only - Not to scale

**Outside** - A five-bar gate opens to a private drive owned by the property, with a right of way granted to the owners of the neighbouring property to access their private drive and garage. Both the front and rear gardens are predominantly laid to lawn.