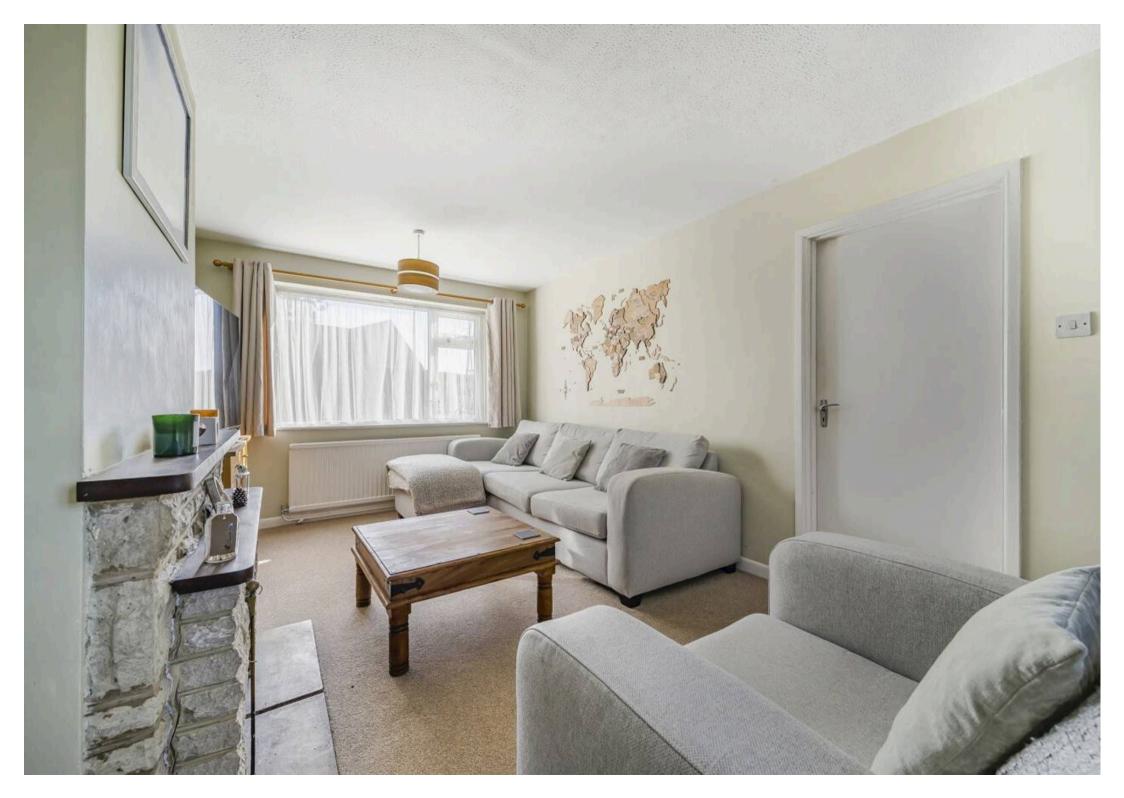

The bright and airing accommodation includes a traditional entrance hall and cloakroom, a dual aspect sitting room with an open fireplace and a twin aspect kitchen/diner fitted with a range of classic shaker style units. On the first floor there is a family bathroom and three bedrooms, two of them have a dual aspect.