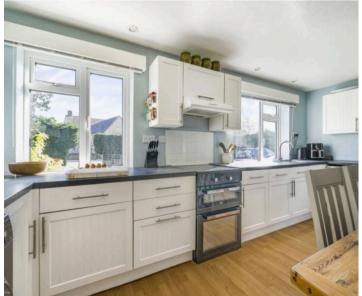

The bright and airing accommodation includes a traditional entrance hall and cloakroom, a dual aspect sitting room with an open fireplace and a twin aspect kitchen/diner fitted with a range of classic shaker style units. On the first floor there is a family bathroom and three bedrooms, two of them have a dual aspect.