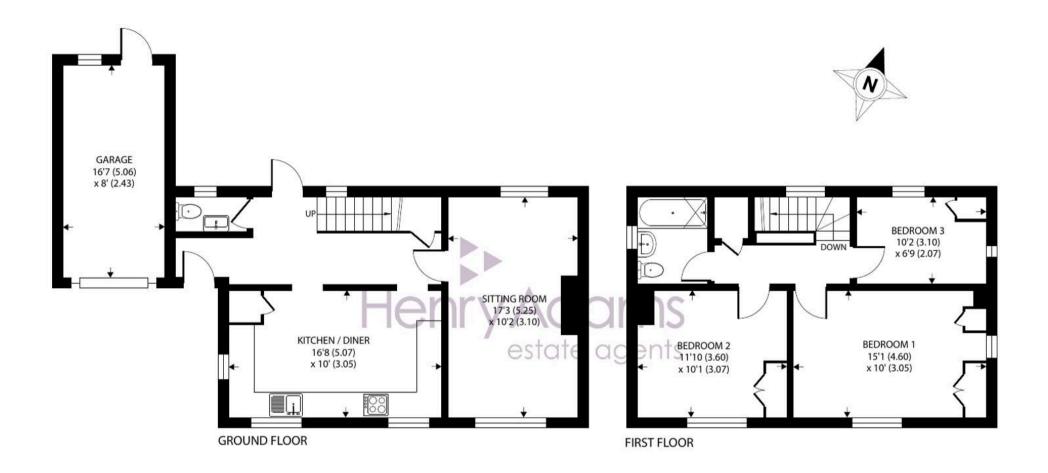

Approximate Area = 966 sq ft / 89.7 sq m Garage = 132 sq ft / 12.2 sq m Total = 1098 sq ft / 101.9 sq m For identification only - Not to scale

**Outside** - A five-bar gate opens to a private drive owned by the property, with a right of way granted to the owners of the neighbouring property to access their private drive and garage. Both the front and rear gardens are predominantly laid to lawn.