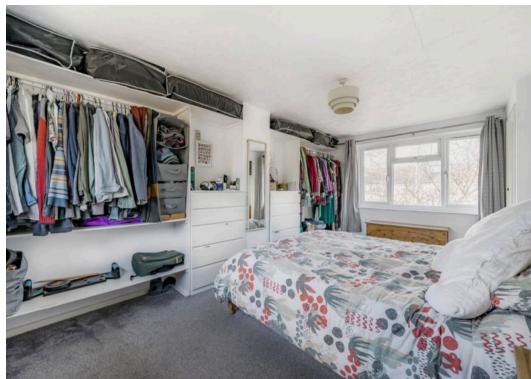

The well-presented accommodation includes a dual aspect sitting room. This room is open plan to a fine garden room/sunroom with a sloped ceiling incorporating low voltage downlighters and a central glass section allowing natural sunlight to flood into the room. There is a modern dual aspect kitchen/dining room with classic white shaker style cupboards and an integrated double oven, gas hob, cooker hood and a wine cooler. The original side access has been enclosed with doors front and rear to create a useful storeroom. Upstairs there are two well-proportioned bedrooms and a modern bathroom. Many of the windows have recently been replaced with new UPVC units.