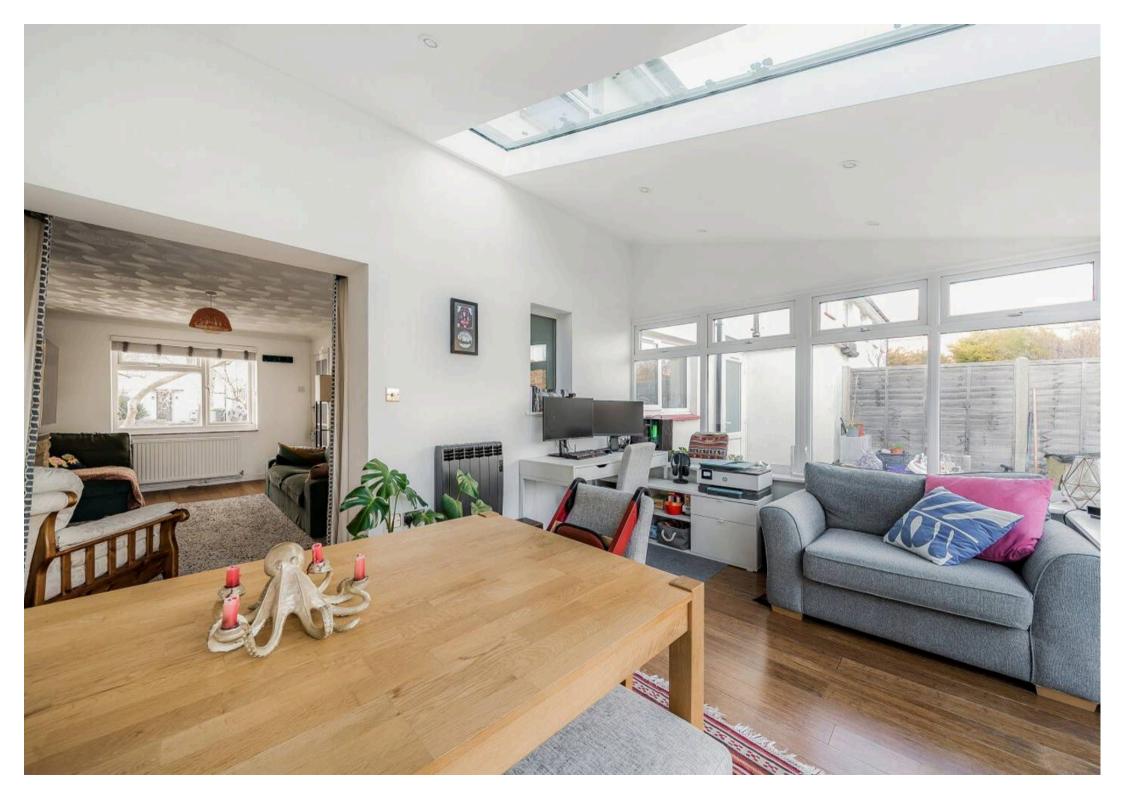

The well-presented accommodation includes a dual aspect sitting room. This room is open plan to a fine garden room/sunroom with a sloped ceiling incorporating low voltage downlighters and a central glass section allowing natural sunlight to flood into the room. There is a modern dual aspect kitchen/dining room with classic white shaker style cupboards and an integrated double oven, gas hob, cooker hood and a wine cooler. The original side access has been enclosed with doors front and rear to create a useful storeroom. Upstairs there are two well-proportioned bedrooms and a modern bathroom. Many of the windows have recently been replaced with new UPVC units.