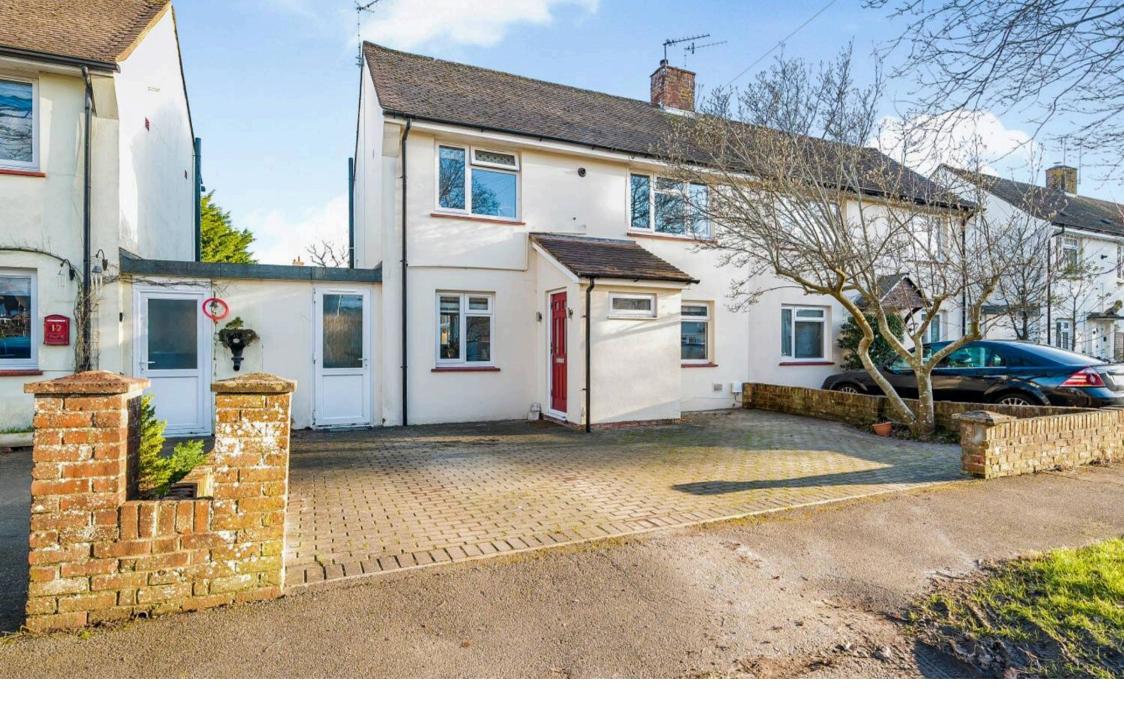

A bright and spacious two-bedroom semi-detached house complemented by a large garden. This impressive home is situated in a cul-de-sac position on the popular Parklands estate, about a mile level walk from the city centre.

Approximate Area = 1028 sq ft / 95.5 sq m

For identification only - Not to scale

**Outside** - A block paved driveway provides off-road parking at the front of the property. The large rear garden is predominantly laid to lawn and has a paved patio with a pathway leading to a second seating area at the far end.