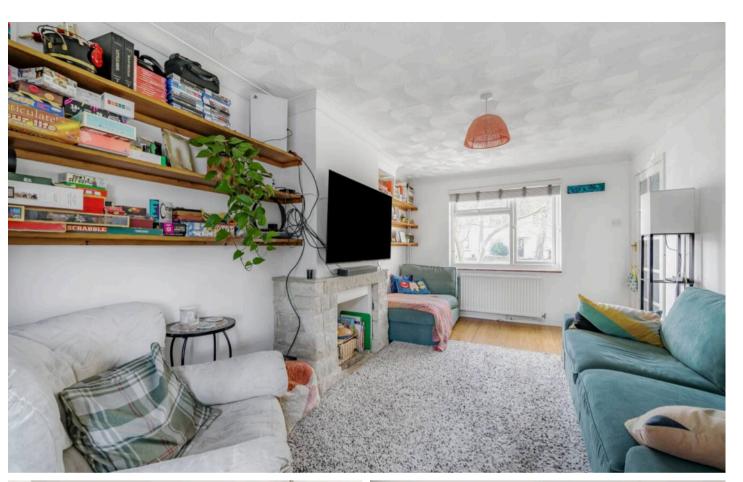

The well-presented accommodation includes a dual aspect sitting room. This room is open plan to a fine garden room/sunroom with a sloped ceiling incorporating low voltage downlighters and a central glass section allowing natural sunlight to flood into the room. There is a modern dual aspect kitchen/dining room with classic white shaker style cupboards and an integrated double oven, gas hob, cooker hood and a wine cooler. The original side access has been enclosed with doors front and rear to create a useful storeroom. Upstairs there are two well-proportioned bedrooms and a modern bathroom. Many of the windows have recently been replaced with new UPVC units.