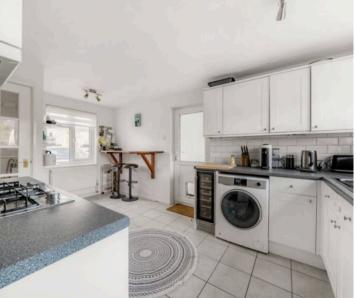

The well-presented accommodation includes a dual aspect sitting room. This room is open plan to a fine garden room/sunroom with a sloped ceiling incorporating low voltage downlighters and a central glass section allowing natural sunlight to flood into the room. There is a modern dual aspect kitchen/dining room with classic white shaker style cupboards and an integrated double oven, gas hob, cooker hood and a wine cooler. The original side access has been enclosed with doors front and rear to create a useful storeroom. Upstairs there are two well-proportioned bedrooms and a modern bathroom. Many of the windows have recently been replaced with new UPVC units.