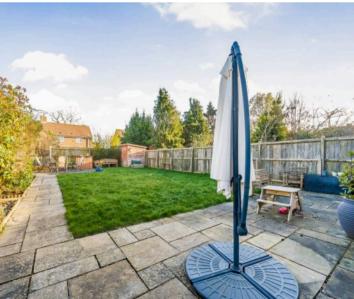

Approximate Area = 1028 sq ft / 95.5 sq m

For identification only - Not to scale

**Outside** - A block paved driveway provides off-road parking at the front of the property. The large rear garden is predominantly laid to lawn and has a paved patio with a pathway leading to a second seating area at the far end.