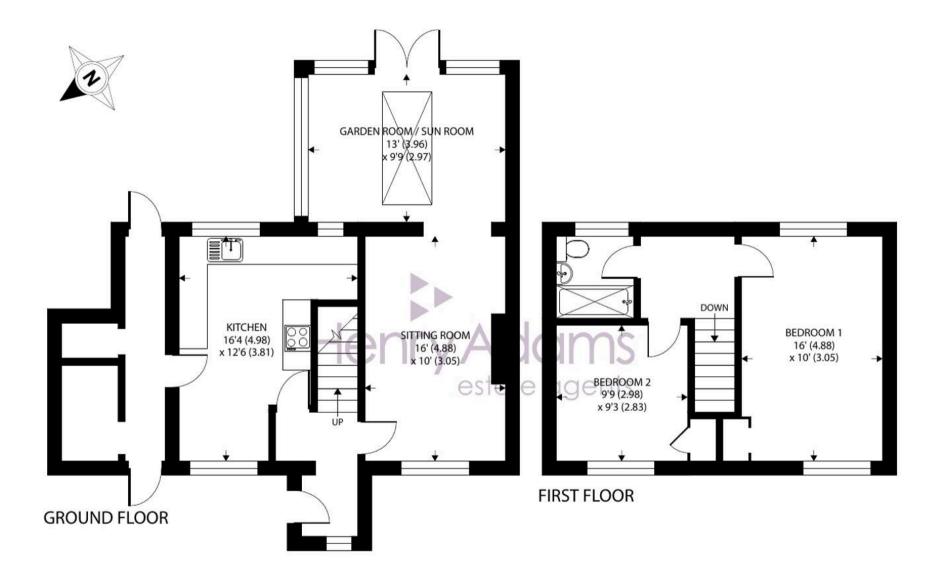

The well-presented accommodation includes a dual aspect sitting room. This room is open plan to a fine garden room/sunroom with a sloped ceiling incorporating low voltage downlighters and a central glass section allowing natural sunlight to flood into the room. There is a modern dual aspect kitchen/dining room with classic white shaker style cupboards and an integrated double oven, gas hob, cooker hood and a wine cooler. The original side access has been enclosed with doors front and rear to create a useful storeroom. Upstairs there are two well-proportioned bedrooms and a modern bathroom. Many of the windows have recently been replaced with new UPVC units.

Approximate Area = 1028 sq ft / 95.5 sq m

For identification only - Not to scale

**Outside** - A block paved driveway provides off-road parking at the front of the property. The large rear garden is predominantly laid to lawn and has a paved patio with a pathway leading to a second seating area at the far end.