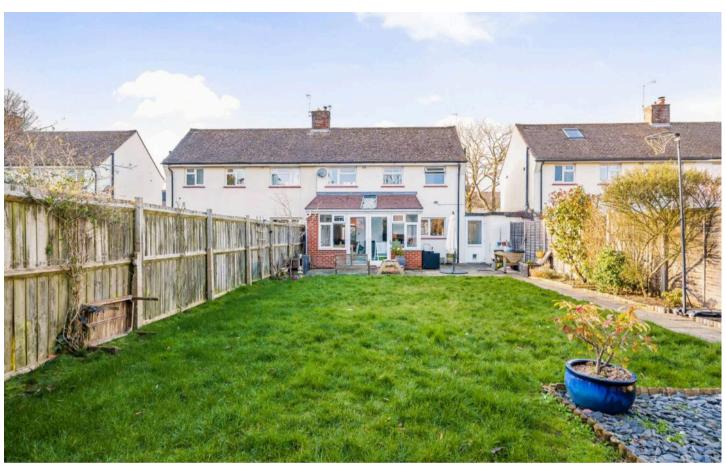

Approximate Area = 1028 sq ft / 95.5 sq m

For identification only - Not to scale

**Outside** - A block paved driveway provides off-road parking at the front of the property. The large rear garden is predominantly laid to lawn and has a paved patio with a pathway leading to a second seating area at the far end.