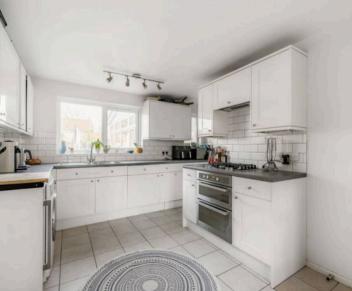

The well-presented accommodation includes a dual aspect sitting room. This room is open plan to a fine garden room/sunroom with a sloped ceiling incorporating low voltage downlighters and a central glass section allowing natural sunlight to flood into the room. There is a modern dual aspect kitchen/dining room with classic white shaker style cupboards and an integrated double oven, gas hob, cooker hood and a wine cooler. The original side access has been enclosed with doors front and rear to create a useful storeroom. Upstairs there are two well-proportioned bedrooms and a modern bathroom. Many of the windows have recently been replaced with new UPVC units.