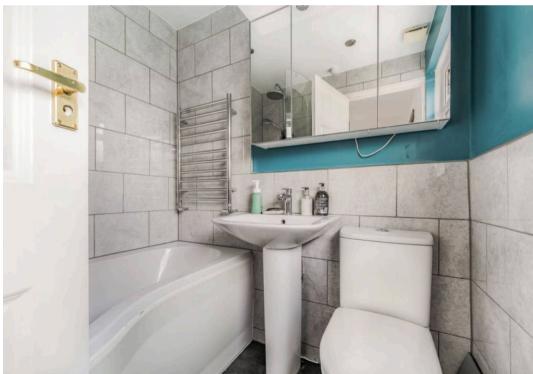

The well-presented accommodation includes a dual aspect sitting room. This room is open plan to a fine garden room/sunroom with a sloped ceiling incorporating low voltage downlighters and a central glass section allowing natural sunlight to flood into the room. There is a modern dual aspect kitchen/dining room with classic white shaker style cupboards and an integrated double oven, gas hob, cooker hood and a wine cooler. The original side access has been enclosed with doors front and rear to create a useful storeroom. Upstairs there are two well-proportioned bedrooms and a modern bathroom. Many of the windows have recently been replaced with new UPVC units.