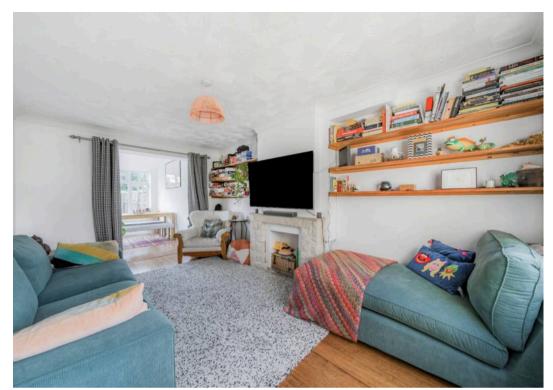

The well-presented accommodation includes a dual aspect sitting room. This room is open plan to a fine garden room/sunroom with a sloped ceiling incorporating low voltage downlighters and a central glass section allowing natural sunlight to flood into the room. There is a modern dual aspect kitchen/dining room with classic white shaker style cupboards and an integrated double oven, gas hob, cooker hood and a wine cooler. The original side access has been enclosed with doors front and rear to create a useful storeroom. Upstairs there are two well-proportioned bedrooms and a modern bathroom. Many of the windows have recently been replaced with new UPVC units.