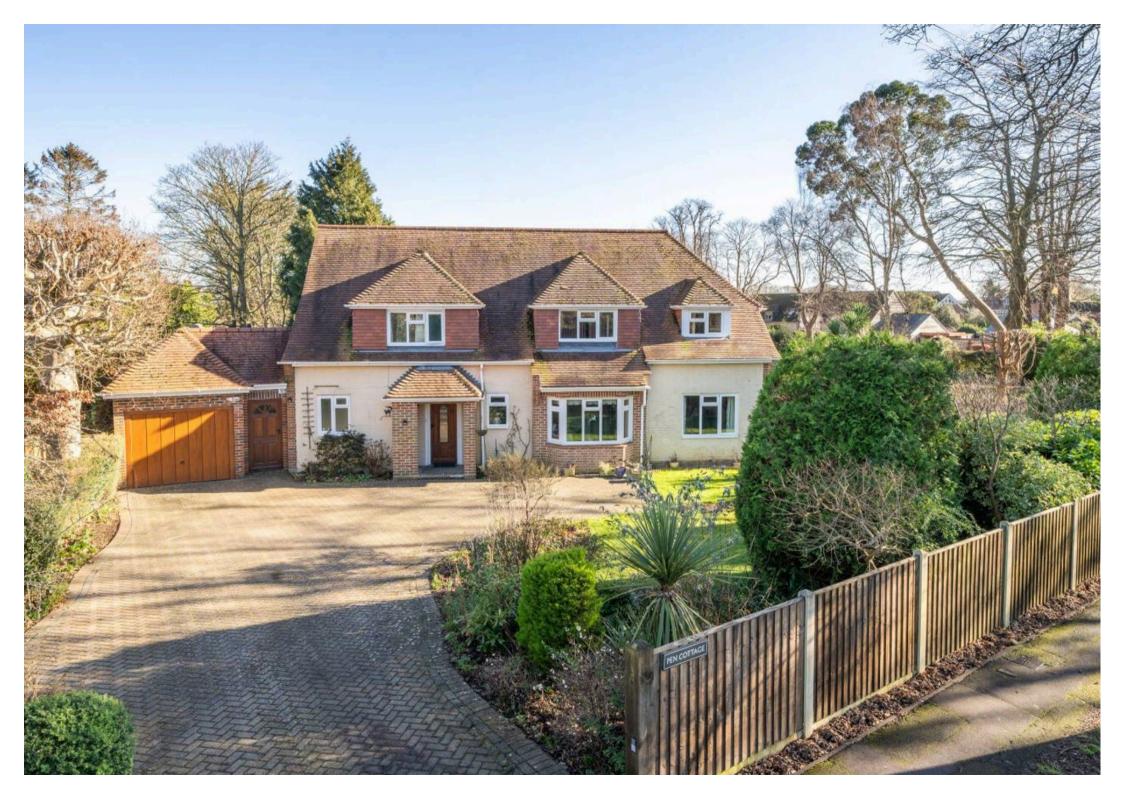

Enjoying an enviable location within the sought-after Summersdale area, to the north of Chichester city centre, lies this detached house. The property has been extended to create practical, well-proportioned and versatile accommodation. Upon entering the property, a reception hall can be found which provides access to the cloakroom, dining room, kitchen/breakfast room and study area. There are external doors from the triple dual aspect sitting room which leads to the patio area in the rear garden. A conservatory and large utility room can also be found on the ground floor.

Outside, the property sits relative centrally on the plot, which measures just under 0.25 of an acre. To the front is a large driveway which provides off road parking for a number of vehicles and leads to the integral tandem garage with electric door and integral door into the utility room. In the rear garden, a patio area adjoins the property which gives way to lawn with flower and shrub