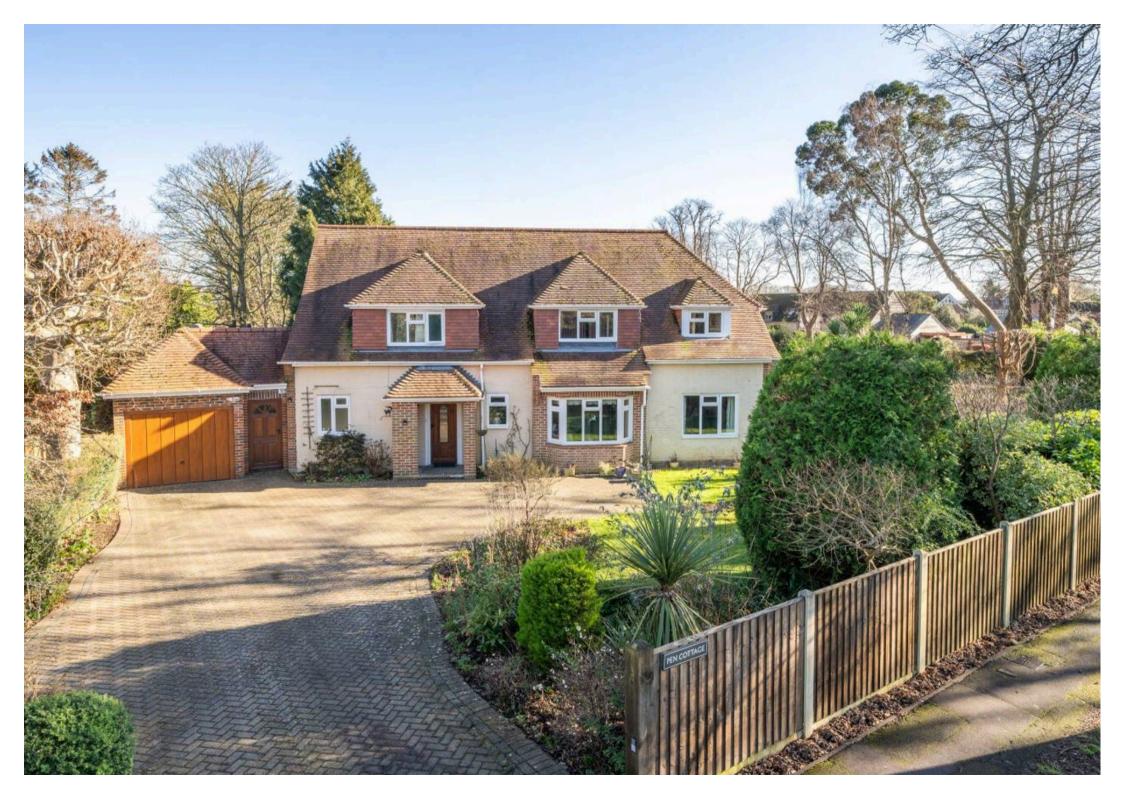

Outside, the property sits relative centrally on the plot, which measures just under 0.25 of an acre. To the front is a large driveway which provides off road parking for a number of vehicles and leads to the integral tandem garage with electric door and integral door into the utility room. In the rear garden, a patio area adjoins the property which gives way to lawn with flower and shrub