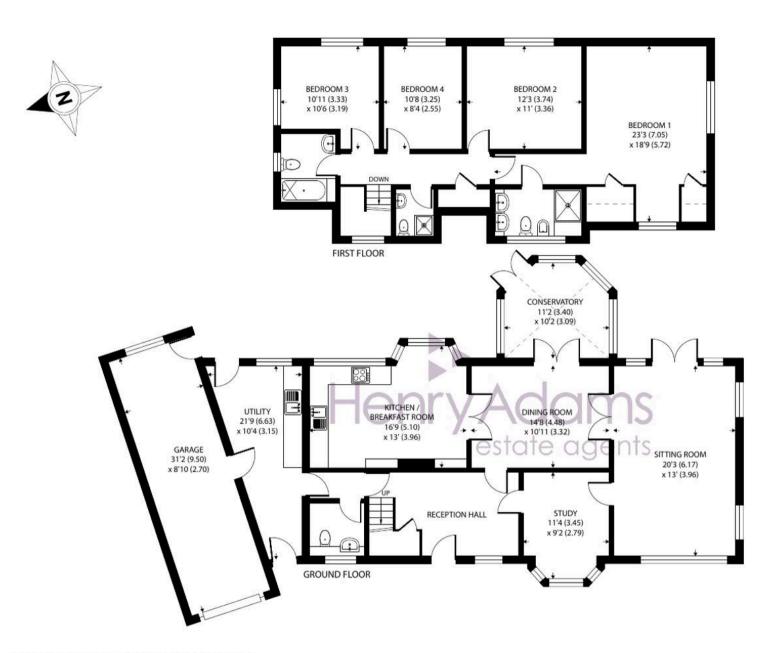

Denotes restricted head height

Approximate Area = 2058 sq ft / 191.1 sq m Limited Use Area(s) = 15 sq ft / 1.3 sq m Garage = 276 sq ft / 25.6 sq m Total = 2349 sq ft / 218 sq m

## GARDEN

GARAGE

Double Garage

DRIVEWAY

4 Parking Spaces