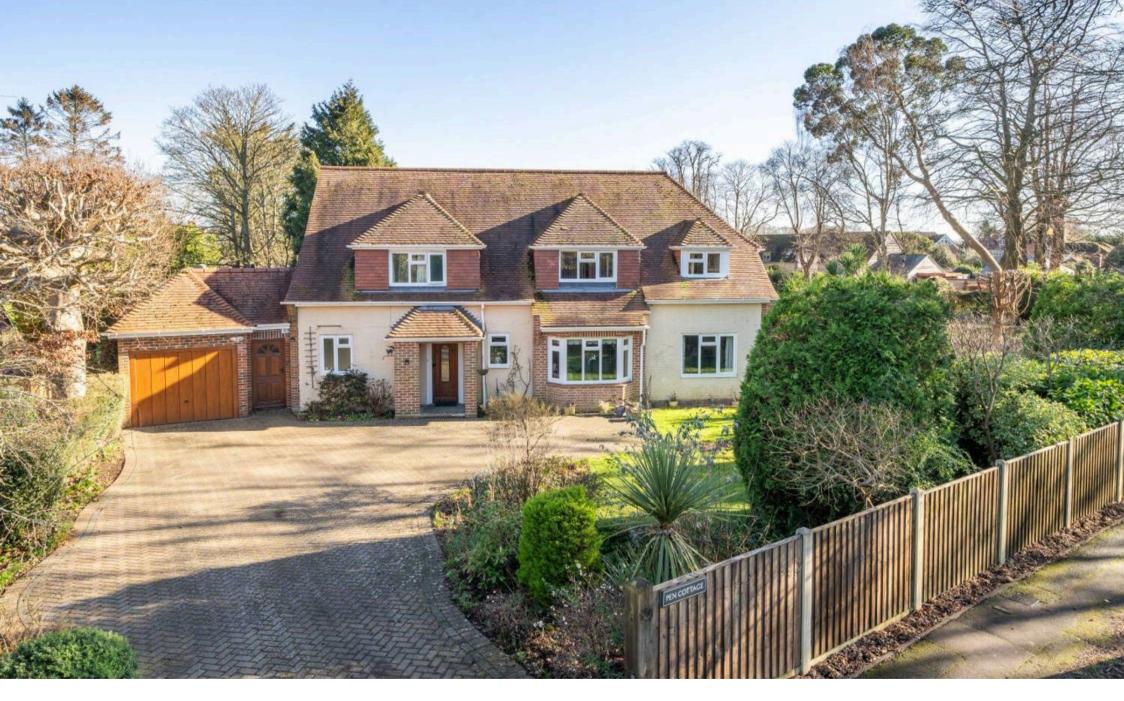

Pen Cottage The Drive, Chichester Guide Price £995,000

## Pen Cottage The Drive

Chichester, Chichester

- Sitting room
- Study
- Dining room
- Conservatory
- Kitchen/breakfast room and utility
- Four bedrooms
- En-suite shower room/WC
- Bathroom/WC and shower room/WC
- Tandem garage and driveway
- 0.23 acre plot

Enjoying an enviable location within the sought-after Summersdale area, to the north of Chichester city centre, lies this detached house. The property has been extended to create practical, well-proportioned and versatile accommodation. Upon entering the property, a reception hall can be found which provides access to the cloakroom, dining room, kitchen/breakfast room and study area. There are external doors from the triple dual aspect sitting room which leads to the patio area in the rear garden. A conservatory and large utility room can also be found on the ground floor.