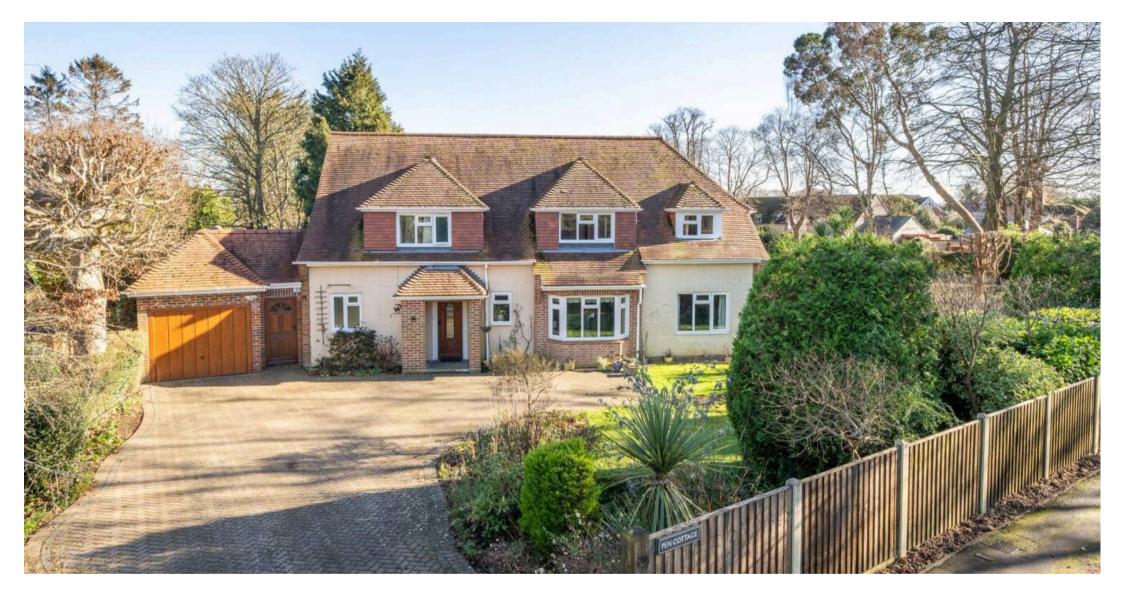

Pen Cottage The Drive, Chichester Guide Price £995,000

Outside, the property sits relative centrally on the plot, which measures just under 0.25 of an acre. To the front is a large driveway which provides off road parking for a number of vehicles and leads to the integral tandem garage with electric door and integral door into the utility room. In the rear garden, a patio area adjoins the property which gives way to lawn with flower and shrub