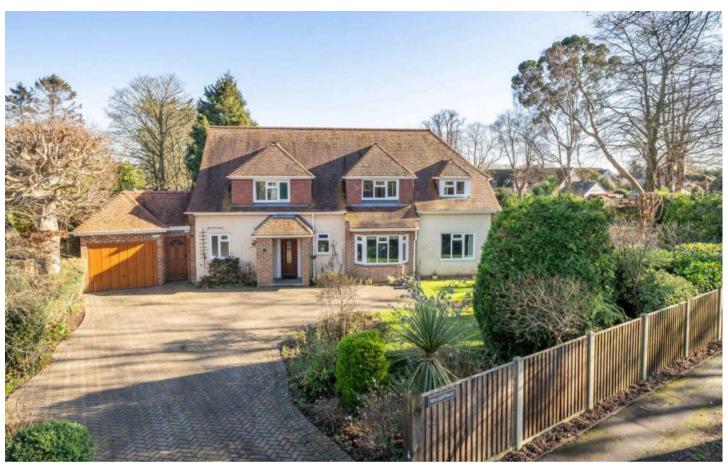

Outside, the property sits relative centrally on the plot, which measures just under 0.25 of an acre. To the front is a large driveway which provides off road parking for a number of vehicles and leads to the integral tandem garage with electric door and integral door into the utility room. In the rear garden, a patio area adjoins the property which gives way to lawn with flower and shrub