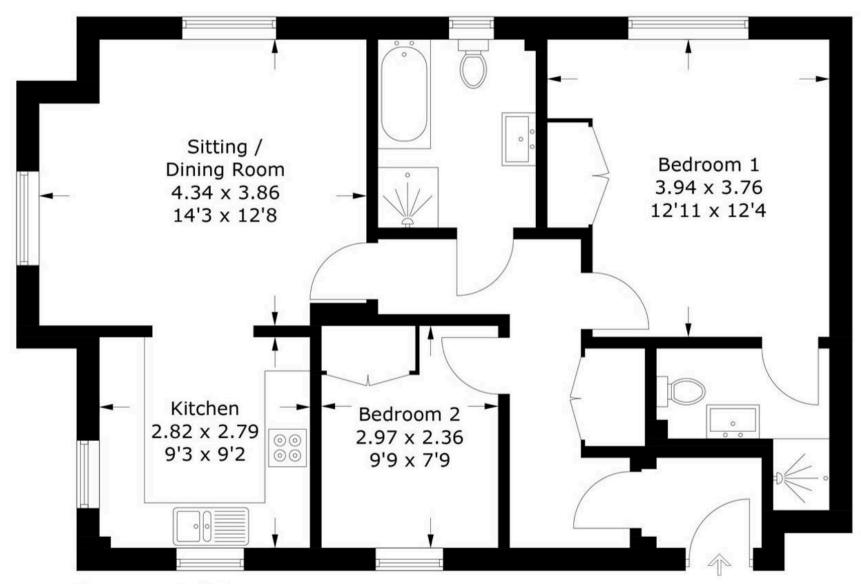

#### 10 Baxendale Road

Chichester, Chichester

Boasting two bedrooms, this stylish residence is situated in a purpose-built block close to the heart of Chichester City Centre. The apartment features a thoughtful layout that maximises space and natural light throughout the living areas. The property benefits from an allocated parking spot, providing added convenience for residents.

The property is offered with no onward chain. Council Tax band: B

Tenure: Leasehold

EPC Energy Efficiency Rating: C

EPC Environmental Impact Rating: B

- No onward chain
- Two bedrooms
- Modern and light ground floor apartment
- In a purpose built block close to Chichester City Centre
- Allocated parking
- Gas Central Heating
- En suite shower room
- Bath and shower room