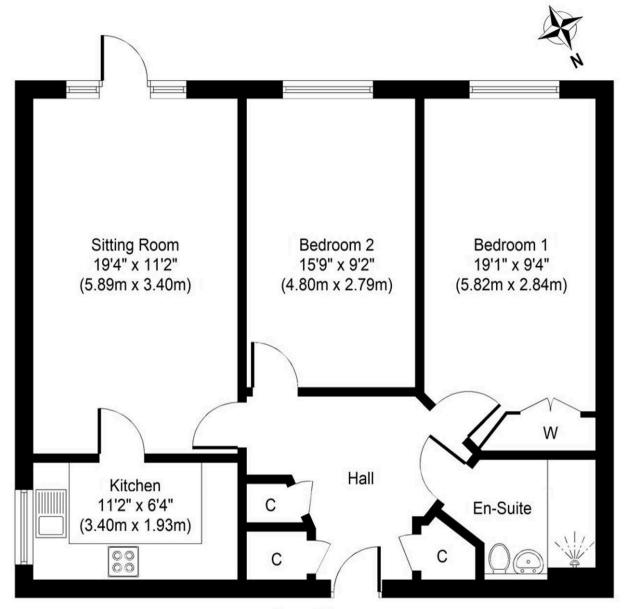

Ground Floor Approximate Floor Area 801 Sq. ft. (74.0 Sq. m.)

Whilst every attempt has been made to ensure the accuracy of the floor plan contained here, measurements of doors, windows, rooms and any other items are approximate and no responsibility is taken for any error, omission, or mis-statement. This plan is for illustrative purposes only and should be used as such by any prospective purchaser or tenant.