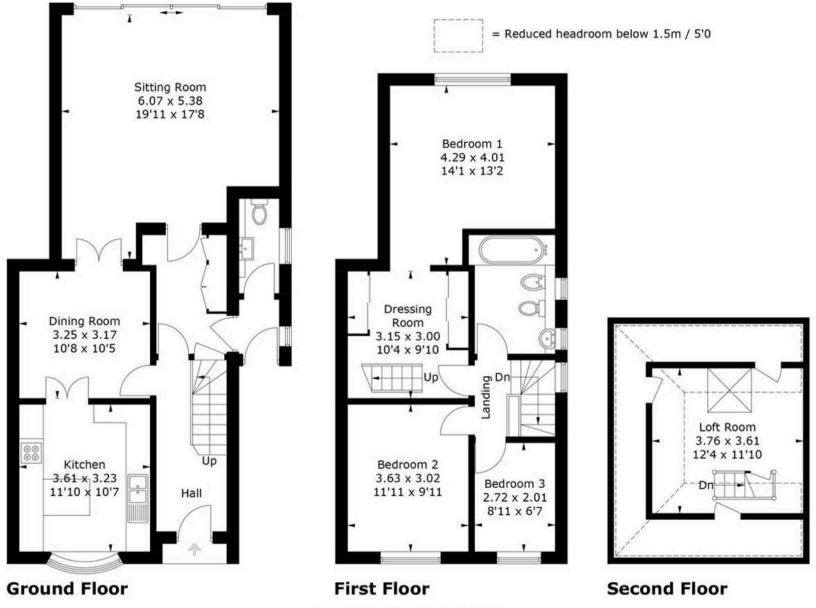

## **Walnut Avenue, PO19**

Approximate Gross Internal Area = 154.8 sq m / 1666 sq ft

## PRODUCED BY CHARLES PECK

Whilst every attempt has been made to ensure the accuracy of the floorplan, measurements of doors, windows and rooms are approximate.

These plans are for representation purposes only as defined by RICS Code of Measuring Practice and used as such by any prospective purchaser. (ID1128681)