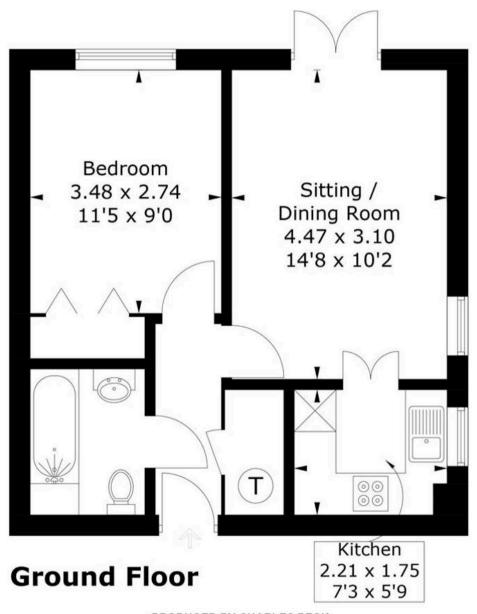

## Stockbridge Road, PO19

Approximate Gross Internal Area = 38.7 sq m / 416 sq ft

## PRODUCED BY CHARLES PECK