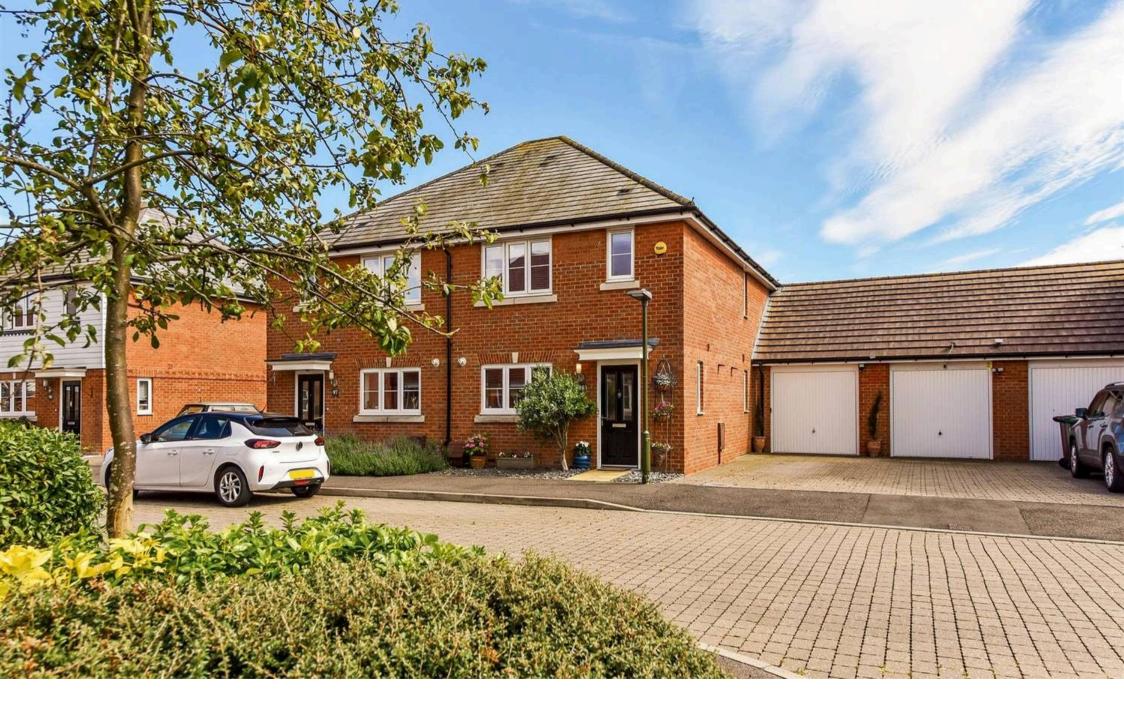

98 Hangar Drive, Tangmere, PO20 2ED Offers in Region of £380,000

## 98 Hangar Drive, Tangmere

A modern and well-presented semi-detached house located within the semi-rural village of Tangmere.

- Beautifully presented
- South facing rear garden
- Outlook over farm land
- Modern kitchen
- Three bedrooms
- En-suite shower room & family bathroom
- Garage & driveway

To the rear there is an enclosed rear garden and to the side of the house there is a driveway leading to a single garage.