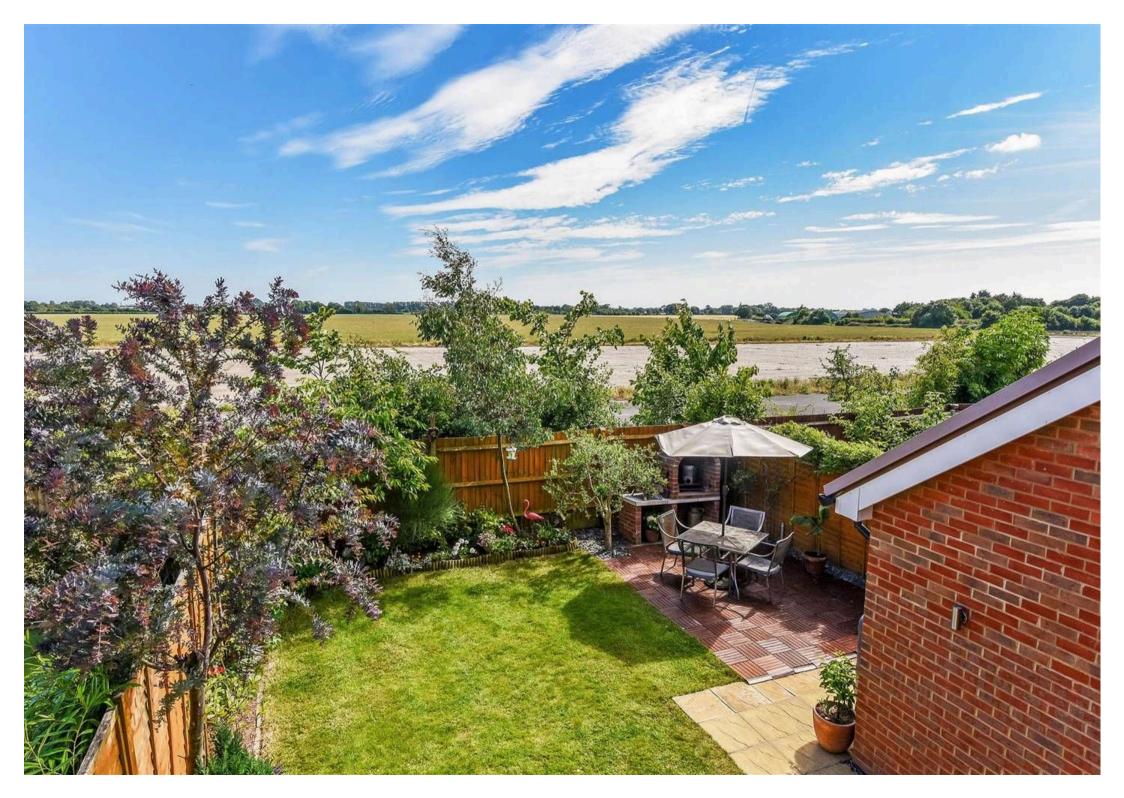

## 98 Hangar Drive, Tangmere

A modern and well-presented semi-detached house located within the semi-rural village of Tangmere.

- Beautifully presented
- South facing rear garden
- Outlook over farm land
- Modern kitchen
- Three bedrooms
- En-suite shower room & family bathroom
- Garage & driveway

Stairs rise to the first floor leading to three bedrooms and a family bathroom. The main bedroom has the benefit of an en-suite shower room. The bedrooms to the rear have southerly views over countryside.

To the rear there is an enclosed rear garden and to the side of the house there is a driveway leading to a single garage.