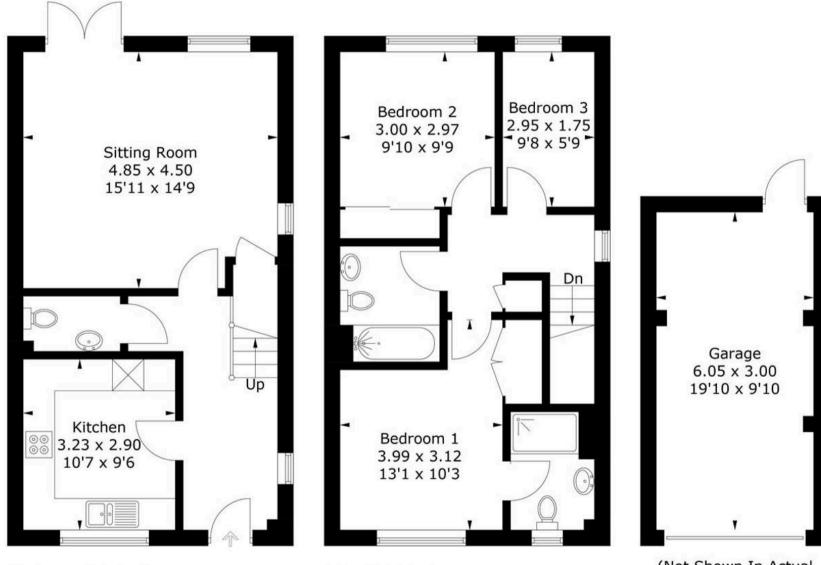

## Hangar Drive, PO20

Approximate Gross Internal Area = 88.6 sq m / 954 sq ftGarage = 18.3 sq m / 197 sq ftTotal = 106.9 sq m / 1151 sq ft

## **Ground Floor**

**First Floor** 

(Not Shown In Actual Location / Orientation)

On the ground floor there is a modern kitchen with a range of white floor and wall mounted units, gas hob with stainless steel cooker hood, integrated oven. The sitting/dining room is at the rear of the house with patio doors leading out to the south facing garden. A cloakroom completes the ground floor accommodation.

Stairs rise to the first floor leading to three bedrooms and a family bathroom. The main bedroom has the benefit of an en-suite shower room. The bedrooms to the rear have southerly views over countryside.

To the rear there is an enclosed rear garden and to the side of the house there is a driveway leading to a single garage.