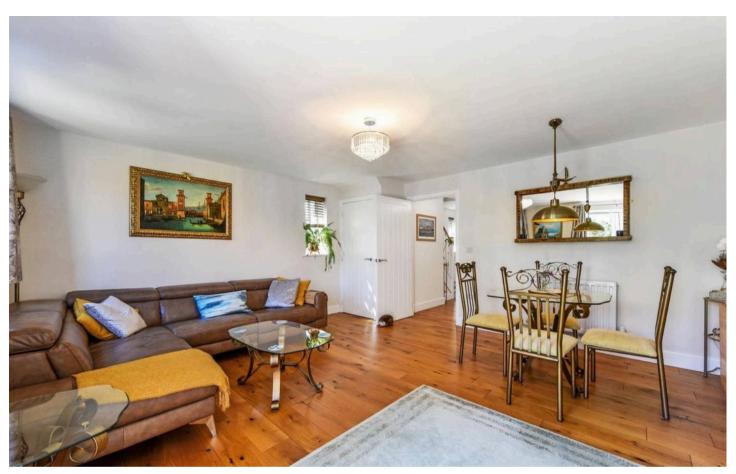

On the ground floor there is a modern kitchen with a range of white floor and wall mounted units, gas hob with stainless steel cooker hood, integrated oven. The sitting/dining room is at the rear of the house with patio doors leading out to the south facing garden. A cloakroom completes the ground floor accommodation.