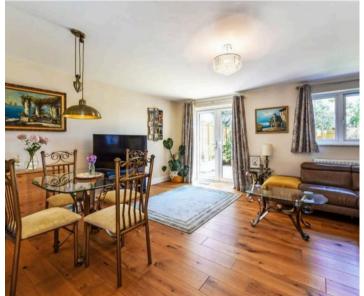

On the ground floor there is a modern kitchen with a range of white floor and wall mounted units, gas hob with stainless steel cooker hood, integrated oven. The sitting/dining room is at the rear of the house with patio doors leading out to the south facing garden. A cloakroom completes the ground floor accommodation.