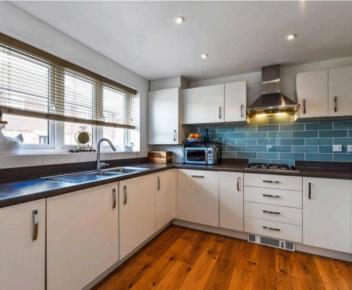

On the ground floor there is a modern kitchen with a range of white floor and wall mounted units, gas hob with stainless steel cooker hood, integrated oven. The sitting/dining room is at the rear of the house with patio doors leading out to the south facing garden. A cloakroom completes the ground floor accommodation.