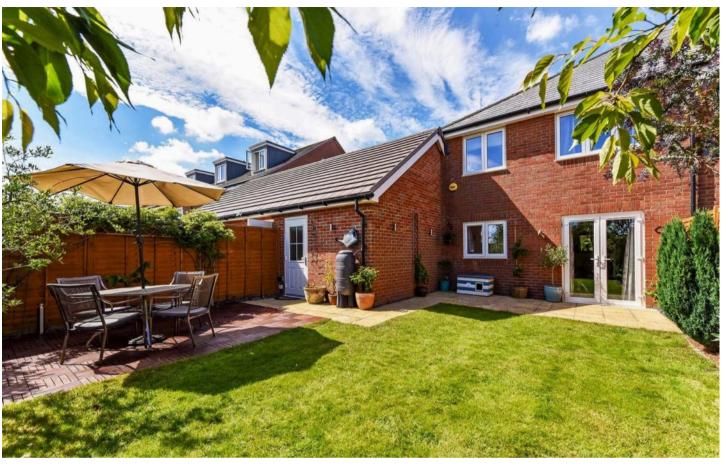

To the rear there is an enclosed rear garden and to the side of the house there is a driveway leading to a single garage.