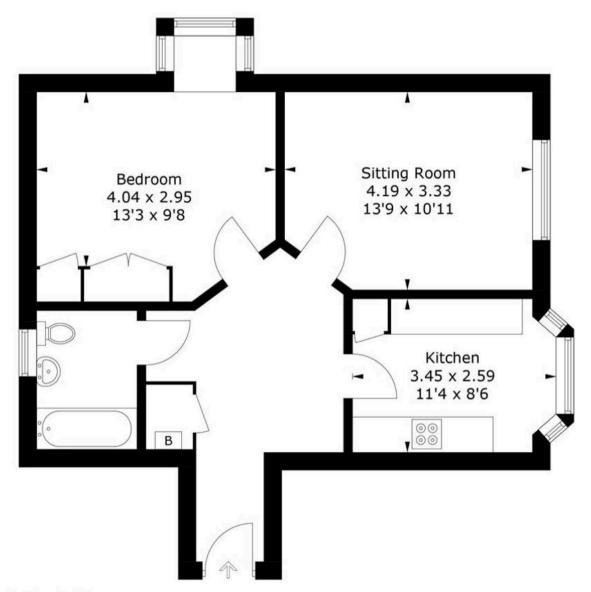

## **Tannery Close, PO19**

Approximate Gross Internal Area = 54.0 sq m / 581 sq ft

#### **First Foor**