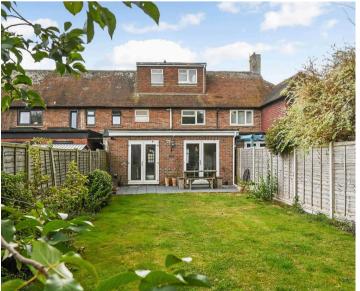

There is a small front garden enveloped by a mature hedge. The long rear garden has decking, giving way to extensive lawn.