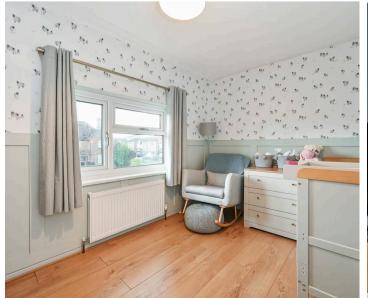

We thoroughly recommend an interior viewing of this spacious three storey terraced house in Hunston.

The ground floor has been considerably extended and now offers a fabulous open plan living space. This room incorporates the original sitting room and kitchen, plus a dining room/family room area with two sets of French doors out to the rear garden. The kitchen area has been refitted in a range of cream fronted shaker style cupboard units with space for a range style cooker. On the first floor there are two double bedrooms and a family bathroom, while the main bedroom and en-suite shower room are on the second floor.