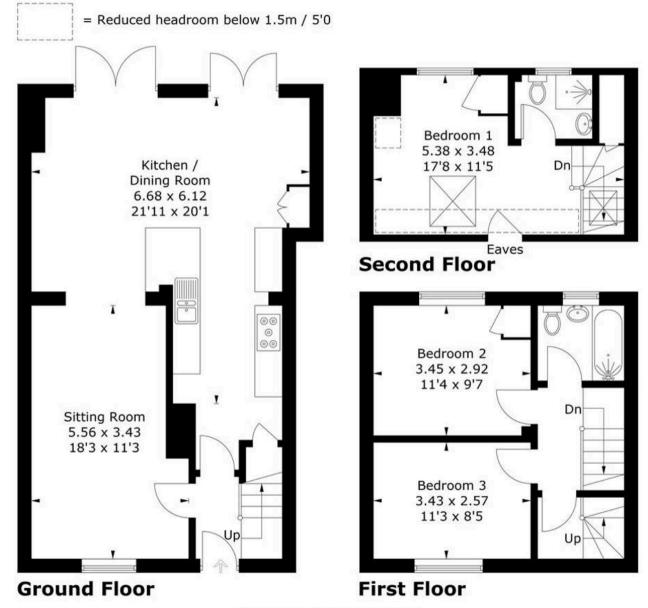

We thoroughly recommend an interior viewing of this spacious three storey terraced house in Hunston.

The ground floor has been considerably extended and now offers a fabulous open plan living space. This room incorporates the original sitting room and kitchen, plus a dining room/family room area with two sets of French doors out to the rear garden. The kitchen area has been refitted in a range of cream fronted shaker style cupboard units with space for a range style cooker. On the first floor there are two double bedrooms and a family bathroom, while the main bedroom and en-suite shower room are on the second floor.

## Orchardside, PO20

Approximate Gross Internal Area = 107.7 sq m / 1159 sq ft