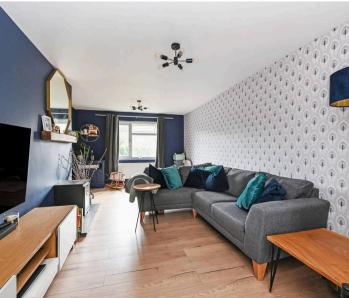

We thoroughly recommend an interior viewing of this spacious three storey terraced house in Hunston.

The ground floor has been considerably extended and now offers a fabulous open plan living space. This room incorporates the original sitting room and kitchen, plus a dining room/family room area with two sets of French doors out to the rear garden. The kitchen area has been refitted in a range of cream fronted shaker style cupboard units with space for a range style cooker. On the first floor there are two double bedrooms and a family bathroom, while the main bedroom and en-suite shower room are on the second floor.