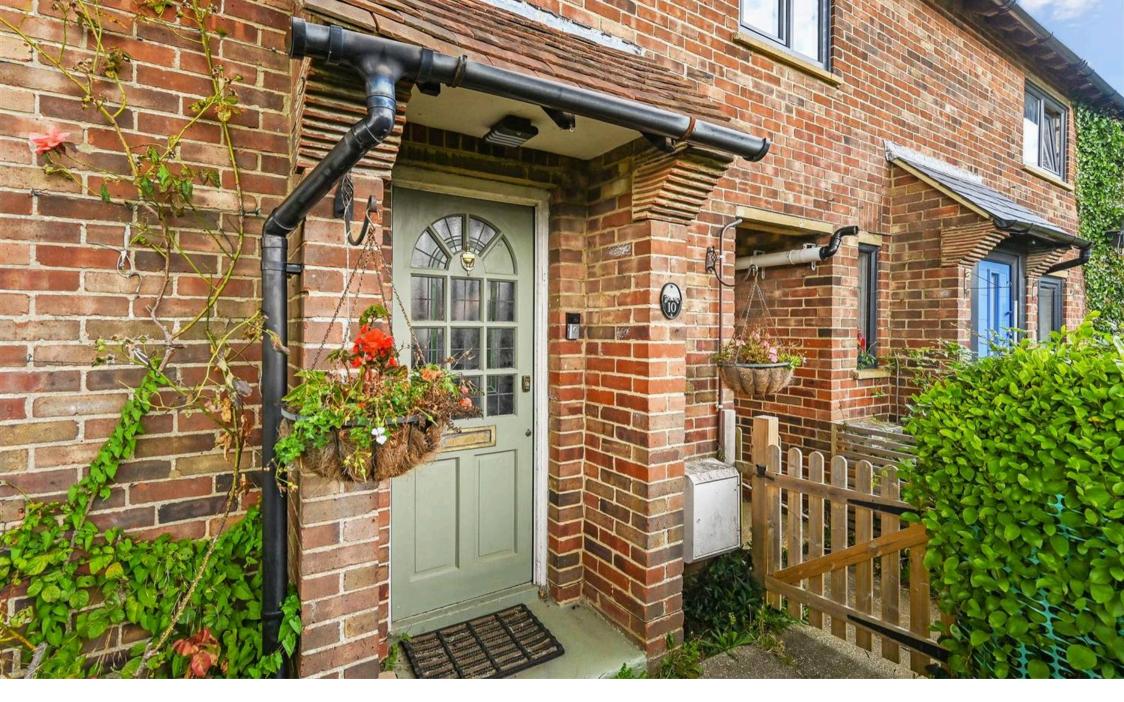

We thoroughly recommend an interior viewing of this spacious three storey terraced house in Hunston.

The ground floor has been considerably extended and now offers a fabulous open plan living space. This room incorporates the original sitting room and kitchen, plus a dining room/family room area with two sets of French doors out to the rear garden. The kitchen area has been refitted in a range of cream fronted shaker style cupboard units with space for a range style cooker. On the first floor there are two double bedrooms and a family bathroom, while the main bedroom and en-suite shower room are on the second floor.

There is a small front garden enveloped by a mature hedge. The long rear garden has decking, giving way to extensive lawn.