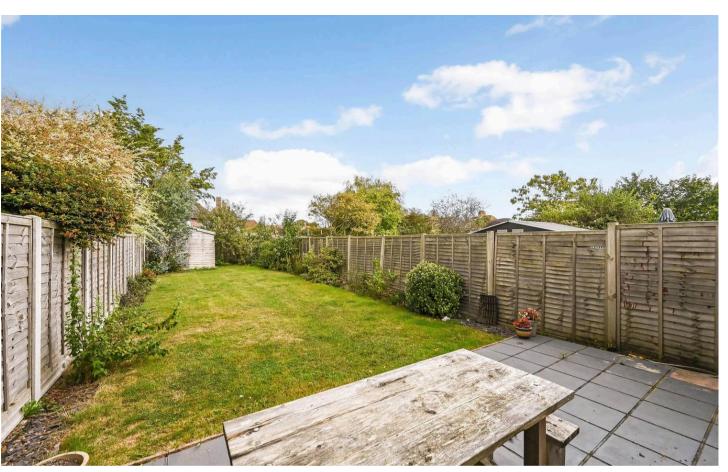

There is a small front garden enveloped by a mature hedge. The long rear garden has decking, giving way to extensive lawn.