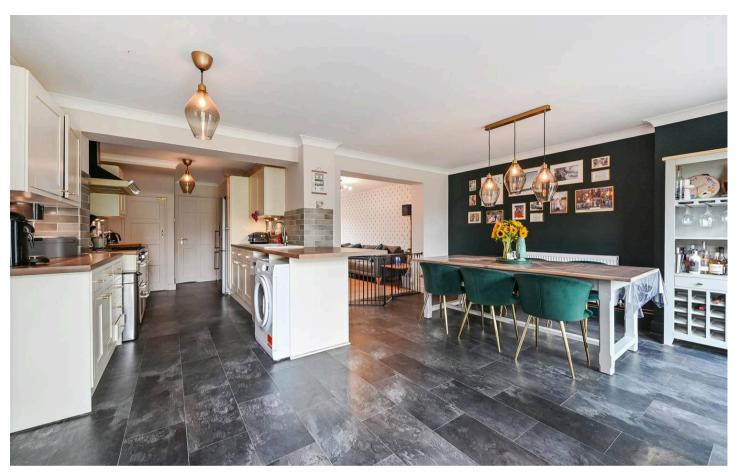

We thoroughly recommend an interior viewing of this spacious three storey terraced house in Hunston.

The ground floor has been considerably extended and now offers a fabulous open plan living space. This room incorporates the original sitting room and kitchen, plus a dining room/family room area with two sets of French doors out to the rear garden. The kitchen area has been refitted in a range of cream fronted shaker style cupboard units with space for a range style cooker. On the first floor there are two double bedrooms and a family bathroom, while the main bedroom and en-suite shower room are on the second floor.