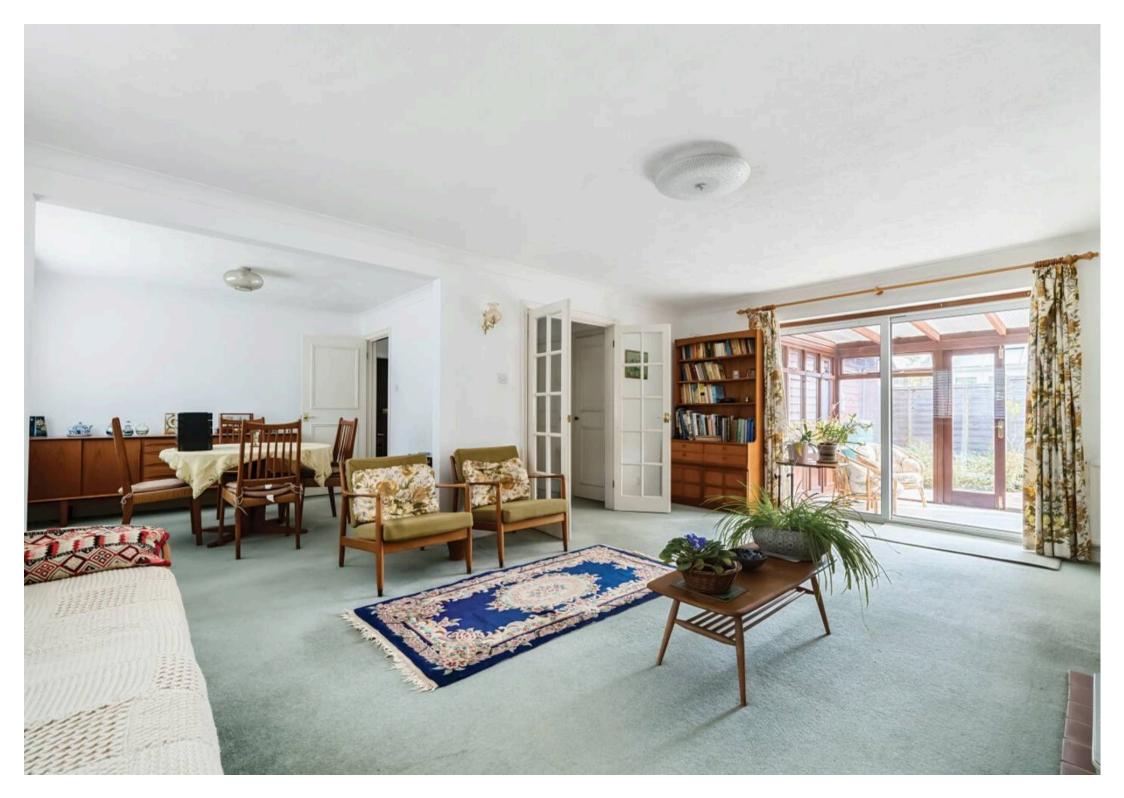

Stepping through the porch into the welcoming entrance hall, you are greeted with a floor plan designed to maximise space and light. The sunny dual aspect sitting room beckons with its sliding patio doors leading to a charming conservatory, creating a seamless indoor-outdoor living experience. The adjacent dining room, with a separate entrance and an open plan to the sitting room, offers a versatile space suitable for both intimate gatherings and formal entertaining. The dual aspect kitchen is bright and practical. There are three bedrooms, with the principal bedroom featuring an en suite bathroom, ensuring privacy and relaxation. A shared shower room servicing bedrooms two and three provides convenience and practicality for residents and guests alike.