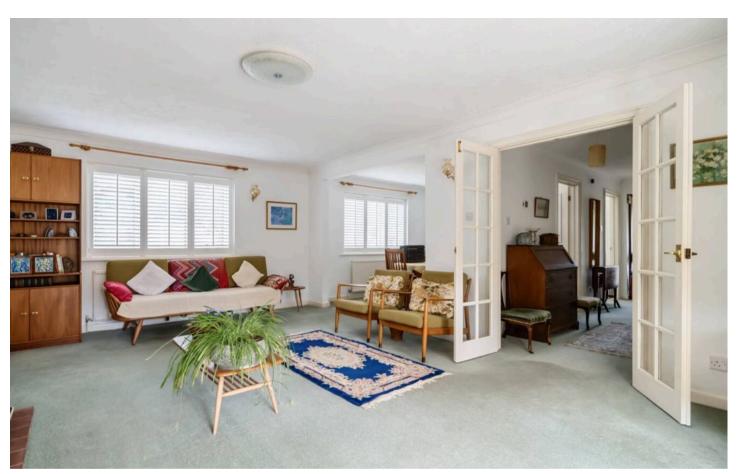

Stepping through the porch into the welcoming entrance hall, you are greeted with a floor plan designed to maximise space and light. The sunny dual aspect sitting room beckons with its sliding patio doors leading to a charming conservatory, creating a seamless indoor-outdoor living experience. The adjacent dining room, with a separate entrance and an open plan to the sitting room, offers a versatile space suitable for both intimate gatherings and formal entertaining. The dual aspect kitchen is bright and practical. There are three bedrooms, with the principal bedroom featuring an en suite bathroom, ensuring privacy and relaxation. A shared shower room servicing bedrooms two and three provides convenience and practicality for residents and guests alike.