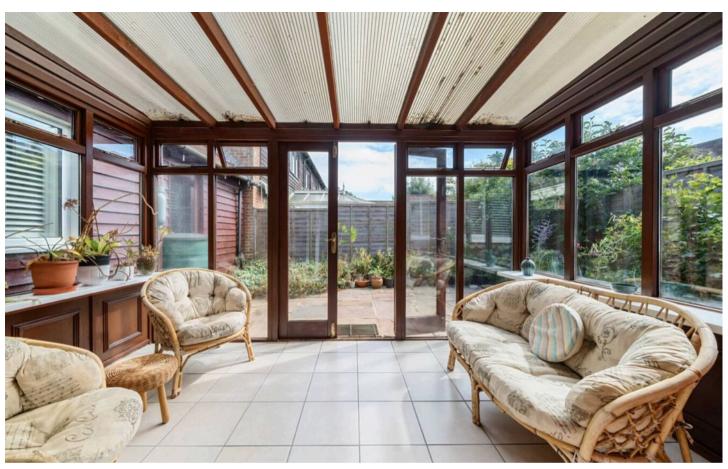

Stepping through the porch into the welcoming entrance hall, you are greeted with a floor plan designed to maximise space and light. The sunny dual aspect sitting room beckons with its sliding patio doors leading to a charming conservatory, creating a seamless indoor-outdoor living experience. The adjacent dining room, with a separate entrance and an open plan to the sitting room, offers a versatile space suitable for both intimate gatherings and formal entertaining. The dual aspect kitchen is bright and practical. There are three bedrooms, with the principal bedroom featuring an en suite bathroom, ensuring privacy and relaxation. A shared shower room servicing bedrooms two and three provides convenience and practicality for residents and guests alike.