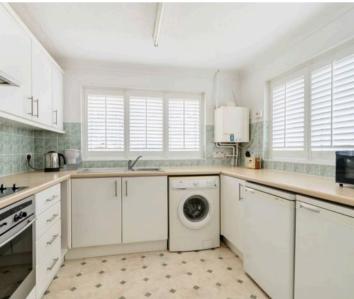

Stepping through the porch into the welcoming entrance hall, you are greeted with a floor plan designed to maximise space and light. The sunny dual aspect sitting room beckons with its sliding patio doors leading to a charming conservatory, creating a seamless indoor-outdoor living experience. The adjacent dining room, with a separate entrance and an open plan to the sitting room, offers a versatile space suitable for both intimate gatherings and formal entertaining. The dual aspect kitchen is bright and practical. There are three bedrooms, with the principal bedroom featuring an en suite bathroom, ensuring privacy and relaxation. A shared shower room servicing bedrooms two and three provides convenience and practicality for residents and guests alike.