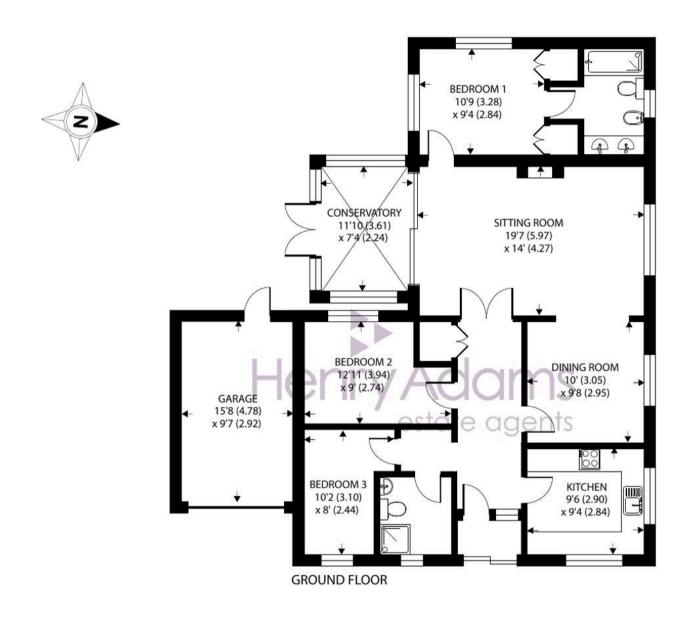

Approximate Area = 1186 sq ft / 110.1 sq m Garage = 155 sq ft / 14.4 sq m Total = 1341 sq ft / 124.5 sq m

For identification only - Not to scale

**Outside** - A private courtyard garden promises a serene outdoor retreat, perfect for enjoying al fresco dining or basking in the sun. A private drive leads to the attached single garage.