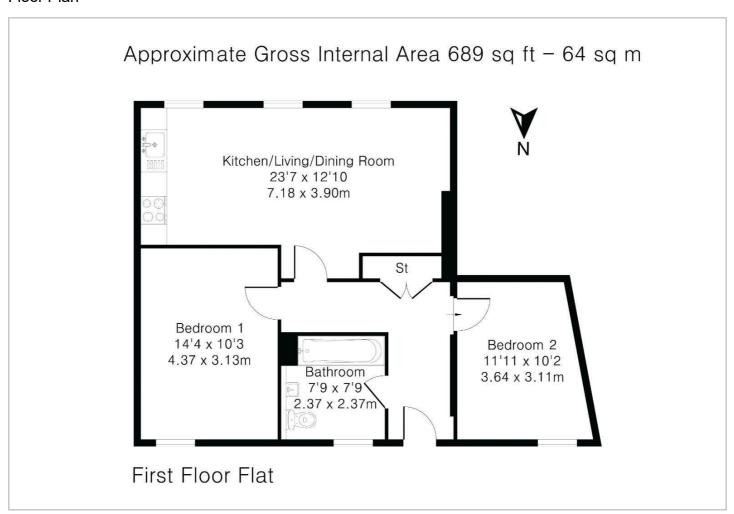

# HUNTERS®

HERE TO GET you THERE



High Street Reading, RG1 2EA

£1,600 Per Month



Council Tax: B



# Flat 16, 6 High Street

Reading, RG1 2EA

£1,600 Per Month







Tel: 0118 966 8001









# Road Map Hybrid Map Terrain Map







#### Floor Plan



### Viewing

Please contact our Hunters Reading Office on 0118 966 8001 if you wish to arrange a viewing appointment for this property or require further information.

## **Energy Efficiency Graph**



These particulars are intended to give a fair and reliable description of the property but no responsibility for any inaccuracy or error can be accepted and do not constitute an offer or contract. We have not tested any services or appliances (including central heating if fitted) referred to in these particulars and the purchasers are advised to satisfy themselves as to the working order and condition. If a property is unoccupied at any time there may be reconnection charges for any switched off/disconnected or drained services or appliances - All measurements are approximate.

THINKING OF