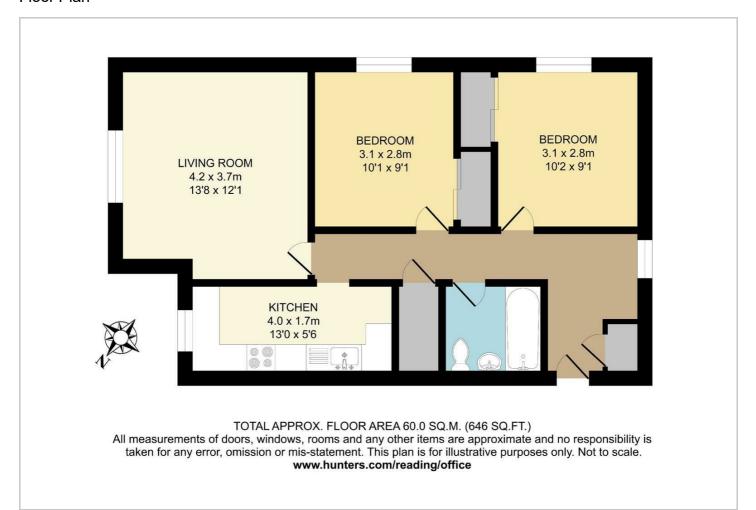

# HUNTERS®

HERE TO GET you THERE



### Waterloo Rise

Reading, RG2 0LW

Auction Guide £135,000



Council Tax: B



## 59 Waterloo Rise

Reading, RG2 0LW

## Auction Guide £135,000







Tel: 0118 966 8001









#### Road Map Hybrid Map Terrain Map







#### Floor Plan



#### Viewing

Please contact our Hunters Reading Office on 0118 966 8001 if you wish to arrange a viewing appointment for this property or require further information.

#### **Energy Efficiency Graph**



These particulars are intended to give a fair and reliable description of the property but no responsibility for any inaccuracy or error can be accepted and do not constitute an offer or contract. We have not tested any services or appliances (including central heating if fitted) referred to in these particulars and the purchasers are advised to satisfy themselves as to the working order and condition. If a property is unoccupied at any time there may be reconnection charges for any switched off/disconnected or drained services or appliances - All measurements are approximate.

THINKING