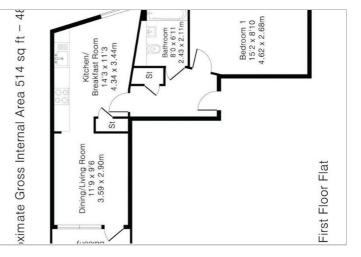

# HUNTERS®

HERE TO GET you THERE



High Street Reading, RG1 2EA

£1,350 Per Month



Council Tax: B



### Flat 8, 6 High Street

Reading, RG1 2EA

£1,350 Per Month







Tel: 0118 966 8001









#### Road Map

#### Hybrid Map

#### Terrain Map







#### Floor Plan

## Viewing

Please contact our Hunters Reading Office on 0118 966 8001 if you wish to arrange a viewing appointment for this property or require further information.

#### **Energy Efficiency Graph**





These particulars are intended to give a fair and reliable description of the property but no responsibility for any inaccuracy or error can be accepted and do not constitute an offer or contract. We have not tested any services or appliances (including central heating if fitted) referred to in these particulars and the purchasers are advised to satisfy themselves as to the working order and condition. If a property is unoccupied at any time there may be reconnection charges for any switched off/disconnected or dra