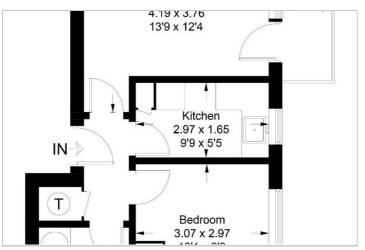

# HUNTERS®

HERE TO GET you THERE



Westcote Road Reading, RG30 2DF

Asking Price £125,000







Council Tax: B





## 48 Armadale Court Westcote Road

Reading, RG30 2DF

# Asking Price £125,000







Tel: 0118 966 8001







#### Road Map

### Hybrid Map

#### Terrain Map







#### Floor Plan



#### Viewing

## **Energy Efficiency Graph**

Please contact our Hunters Reading Office on 0118 966 8001 if you wish to arrange a viewing appointment for this property or require further information.

These particulars are intended to give a fair and reliable description of the property but no responsibility for any inaccuracy or error can be accepted and do not constitute an offer or contract. We have not tested any services or appliances (including central heating if fitted) referred to in these particulars and the purchasers are advised to satisfy themselves as to the working order and condition. If a property is unoccupied at any time there may be reconnection charges for any switched off/disconnected or or dra