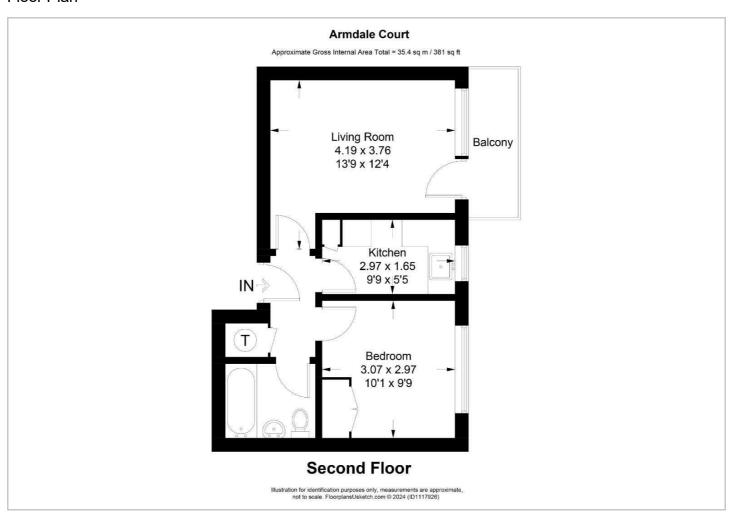

# HUNTERS®

HERE TO GET you THERE



Westcote Road Reading, RG30 2DF

Asking Price £125,000







Council Tax: B





## 48 Armadale Court Westcote Road

Reading, RG30 2DF

# Asking Price £125,000







Tel: 0118 966 8001







#### Road Map

### Hybrid Map

#### Terrain Map







#### Floor Plan



#### Viewing

## **Energy Efficiency Graph**

Please contact our Hunters Reading Office on 0118 966 8001 if you wish to arrange a viewing appointment for this property or require further information.

These particulars are intended to give a fair and reliable description of the property but no responsibility for any inaccuracy or error can be accepted and do not constitute an offer or contract. We have not tested any services or appliances (including central heating if fitted) referred to in these particulars and the purchasers are advised to satisfy themselves as to the working order and condition. If a property is unoccupied at any time there may be reconnection charges for any switched off/disconnected or or drained services or appliances - All measurements are approximate.

THINKING