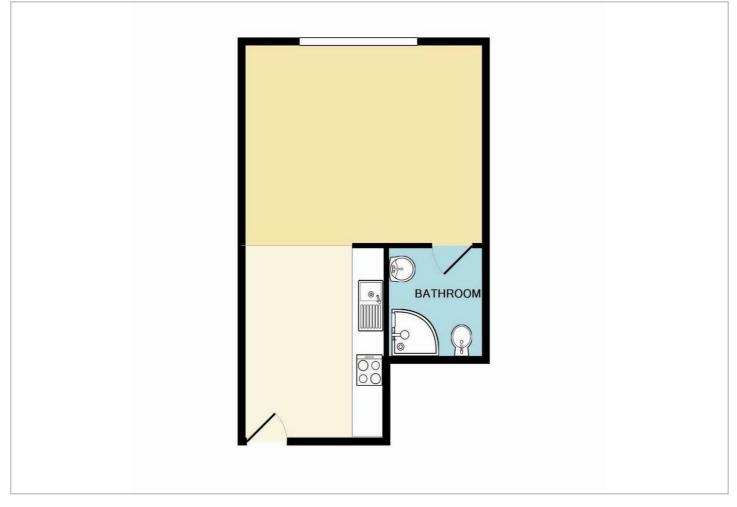

HERE TO GET you there



Elm Park Road Reading, RG30 2TJ

£750 Per Month

☐ 1 <sup>\*</sup> 1 □ 1 ■ E

Council Tax: A



# Flat 3, 174 Elm Park Road

Reading, RG30 2TJ

## £750 Per Month



Tel: 01189668001

https://www.hunters.com



#### Floor Plan



#### Viewing

Please contact our Hunters Reading Lettings Office on 01189668001 if you wish to arrange a viewing appointment for this property or require further information.

### Energy Efficiency Graph



These particulars are intended to give a fair and reliable description of the property but no responsibility for any inaccuracy or error can be accepted and do not constitute an offer or contract. We have not tested any services or appliances (including central heating if fitted) referred to in these particulars and the purchasers are advised to satisfy themselves as to the working order and condition. If a property is unoccupied at any time there may be reconnection charges for any switched off/disconnected or drained services or appliances - All measurements are approximate. **THINK