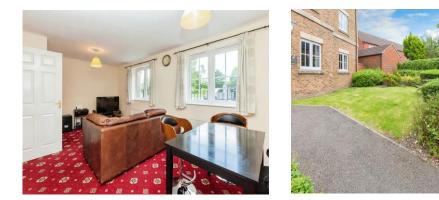

#### Lounge / Dining Room

18' 11" x 10' 8" ( 5.77m x 3.25m )

Windows to front aspect, radiator, television point, telephone point.

#### **Communal Gardens**

Access to well-maintained communal gardens.