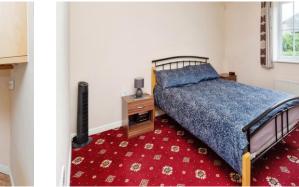

#### **Bedroom One**

10' 10" x 10' 3" ( 3.30m x 3.12m )

Window to rear aspect, radiator, fitted wardrobe, door to en-suite.

#### Bedroom Two

10' 6" x 10' 1" ( 3.20m x 3.07m ) Window to rear aspect, radiator.