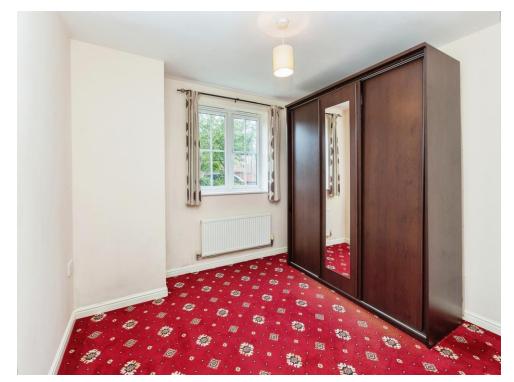

#### **Bedroom One**

10' 10" x 10' 3" ( 3.30m x 3.12m )

Window to rear aspect, radiator, fitted wardrobe, door to en-suite.

#### Bedroom Two

10' 6" x 10' 1" ( 3.20m x 3.07m ) Window to rear aspect, radiator.