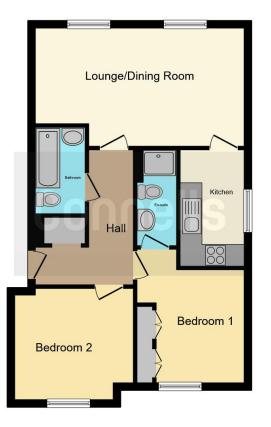

The property comprises of a sizeable reception room, a modern fitted kitchen two double bedrooms and a family bathroom suite. The property benefits from an en-suite to the master bedroom, two allocated parking spaces and access to the communal gardens.

#### **Entrance Hall**

Front door, storage cupboard, radiator.

#### Lounge / Dining Room

18' 11" x 10' 8" ( 5.77m x 3.25m )

Windows to front aspect, radiator, television point, telephone point.

#### **Kitchen**

10' 6" x 6' (3.20m x 1.83m)

Fitted kitchen comprised of wall and base units with work surfaces and tiling to complement, window to side aspect, sink with drainer, electric oven, gas hob with extractor hood, plumbing for washing machine, space for fridge/freezer, radiator.

#### **Bedroom One**

10' 10" x 10' 3" ( 3.30m x 3.12m )

Window to rear aspect, radiator, fitted wardrobe, door to en-suite.

#### **En-Suite**

Shower cubicle, WC, wash hand basin.

#### Bedroom Two

10' 6" x 10' 1" ( 3.20m x 3.07m ) Window to rear aspect, radiator.

#### Bathroom

Bath with mixer tap, WC, wash hand basin.