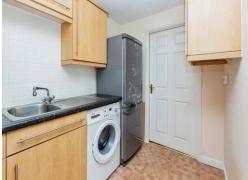

#### **Kitchen**

10' 6" x 6' (3.20m x 1.83m)

Fitted kitchen comprised of wall and base units with work surfaces and tiling to complement, window to side aspect, sink with drainer, electric oven, gas hob with extractor hood, plumbing for washing machine, space for fridge/freezer, radiator.