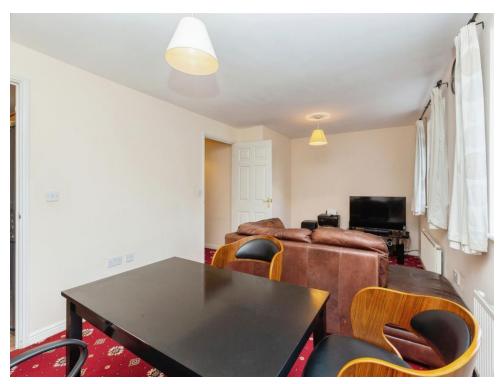

#### Lounge / Dining Room

18' 11" x 10' 8" ( 5.77m x 3.25m )

Windows to front aspect, radiator, television point, telephone point.