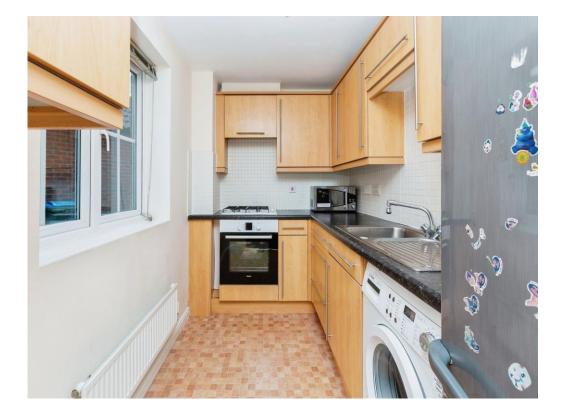

#### **Kitchen**

10' 6" x 6' (3.20m x 1.83m)

Fitted kitchen comprised of wall and base units with work surfaces and tiling to complement, window to side aspect, sink with drainer, electric oven, gas hob with extractor hood, plumbing for washing machine, space for fridge/freezer, radiator.