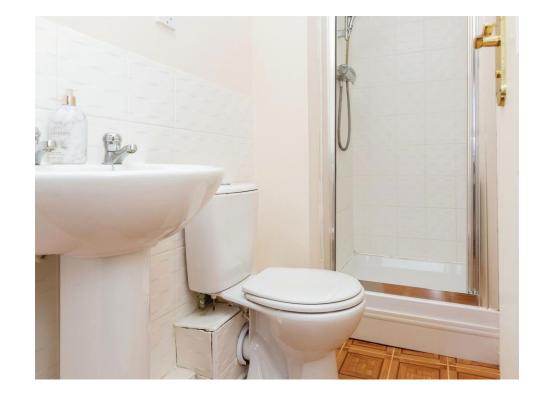

#### **En-Suite**

Shower cubicle, WC, wash hand basin.

#### Bathroom

Bath with mixer tap, WC, wash hand basin.