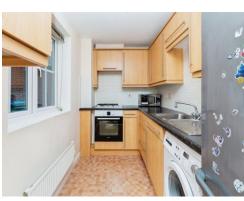

# **Kitchen**

10' 6" x 6' (3.20m x 1.83m)

Fitted kitchen comprised of wall and base units with work surfaces and tiling to complement, window to side aspect, sink with drainer, electric oven, gas hob with extractor hood, plumbing for washing machine, space for fridge/freezer, radiator.