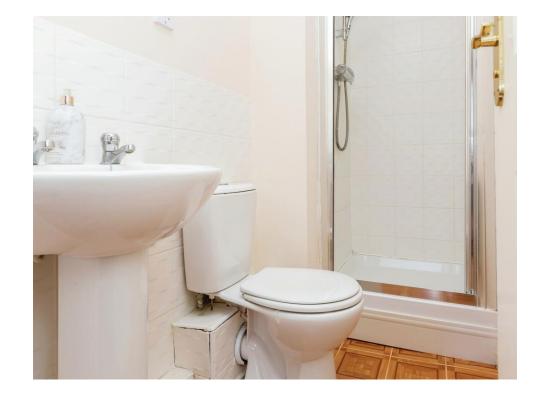

#### **En-Suite**

Shower cubicle, WC, wash hand basin.

# Bathroom

Bath with mixer tap, WC, wash hand basin.