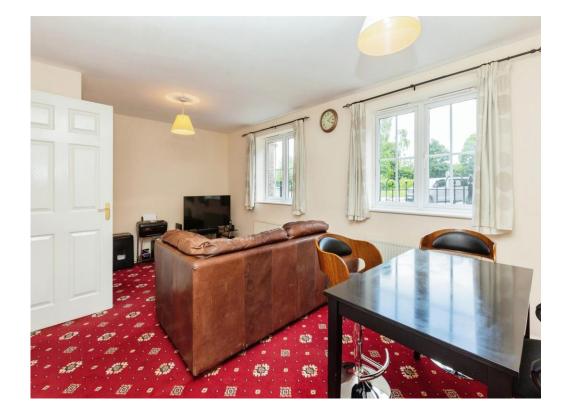

# Lounge / Dining Room

18' 11" x 10' 8" ( 5.77m x 3.25m )

Windows to front aspect, radiator, television point, telephone point.