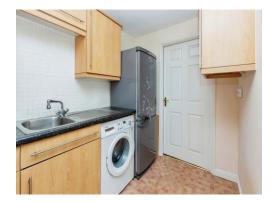

# **Kitchen**

10' 6" x 6' (3.20m x 1.83m)

Fitted kitchen comprised of wall and base units with work surfaces and tiling to complement, window to side aspect, sink with drainer, electric oven, gas hob with extractor hood, plumbing for washing machine, space for fridge/freezer, radiator.