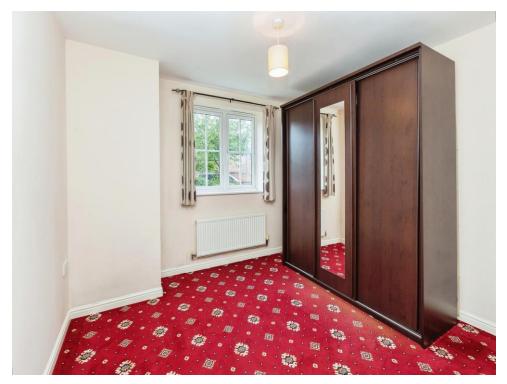

## **Bedroom One**

10' 10" x 10' 3" ( 3.30m x 3.12m )

Window to rear aspect, radiator, fitted wardrobe, door to en-suite.

# Bedroom Two

10' 6" x 10' 1" ( 3.20m x 3.07m ) Window to rear aspect, radiator.