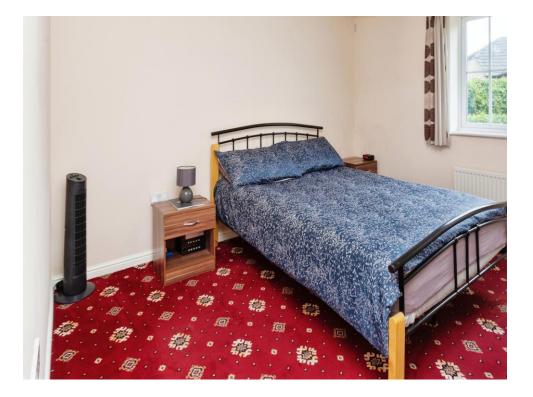

## **Bedroom One**

10' 10" x 10' 3" ( 3.30m x 3.12m )

Window to rear aspect, radiator, fitted wardrobe, door to en-suite.

# Bedroom Two

10' 6" x 10' 1" ( 3.20m x 3.07m ) Window to rear aspect, radiator.