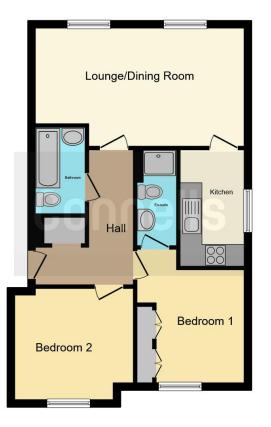

The property comprises of a sizeable reception room, a modern fitted kitchen two double bedrooms and a family bathroom suite. The property benefits from an en-suite to the master bedroom, two allocated parking spaces and access to the communal gardens.

### **Entrance Hall**

Front door, storage cupboard, radiator.

# Lounge / Dining Room

18' 11" x 10' 8" ( 5.77m x 3.25m )

Windows to front aspect, radiator, television point, telephone point.

# **Kitchen**

10' 6" x 6' (3.20m x 1.83m)

Fitted kitchen comprised of wall and base units with work surfaces and tiling to complement, window to side aspect, sink with drainer, electric oven, gas hob with extractor hood, plumbing for washing machine, space for fridge/freezer, radiator.

## **Bedroom One**

10' 10" x 10' 3" ( 3.30m x 3.12m )

Window to rear aspect, radiator, fitted wardrobe, door to en-suite.

#### **En-Suite**

Shower cubicle, WC, wash hand basin.

# Bedroom Two

10' 6" x 10' 1" ( 3.20m x 3.07m ) Window to rear aspect, radiator.

# Bathroom

Bath with mixer tap, WC, wash hand basin.