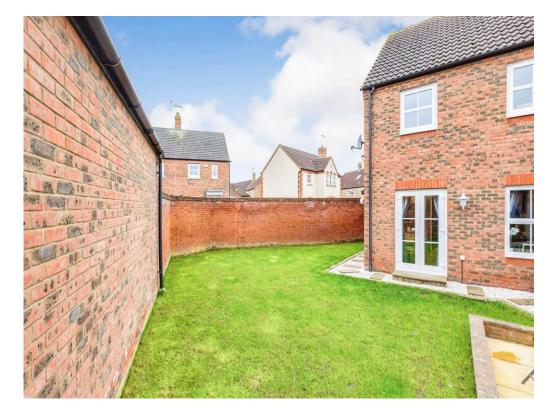

The rear garden offers side access through the garage which has been converted into a bar, there is a level two patio directly from the patio doors and the rest is mainly laid to lawn. A perfect space for outdoor dining and entertainment.

# Rear Garden

Side access through the garage which has been converted into a bar, a level two patio directly from the patio doors and the rest is mainly laid to lawn.