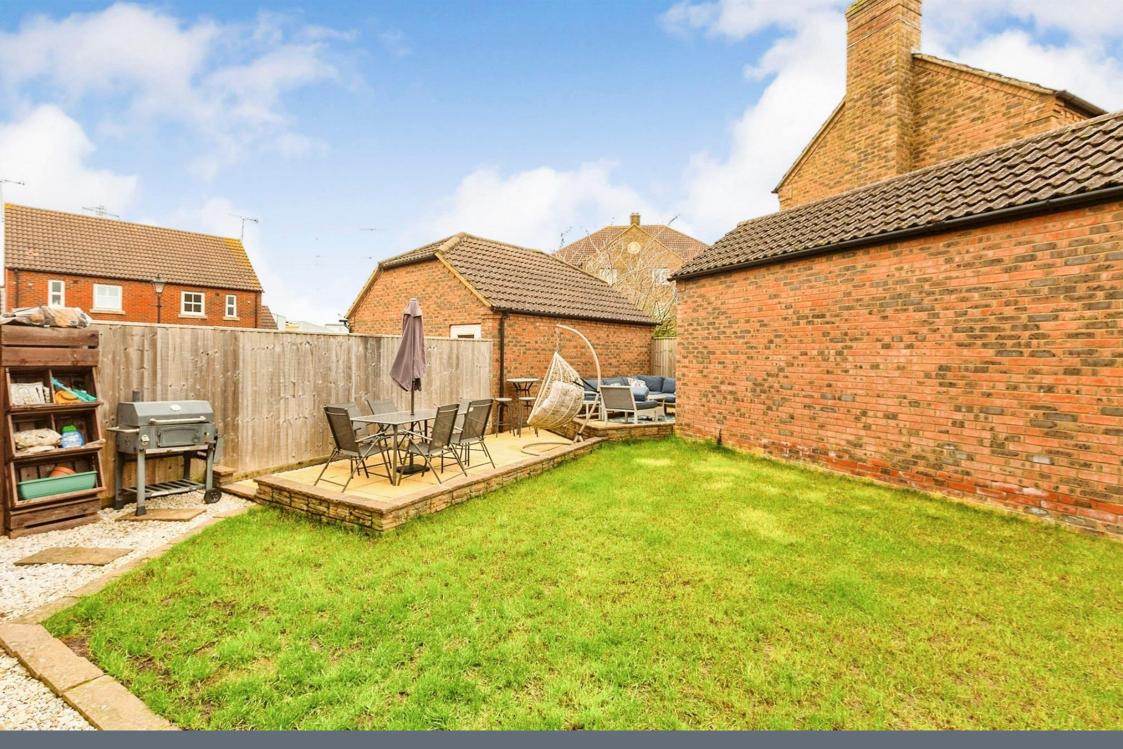

The rear garden offers side access through the garage which has been converted into a bar, there is a level two patio directly from the patio doors and the rest is mainly laid to lawn. A perfect space for outdoor dining and entertainment.

# Rear Garden

Side access through the garage which has been converted into a bar, a level two patio directly from the patio doors and the rest is mainly laid to lawn.