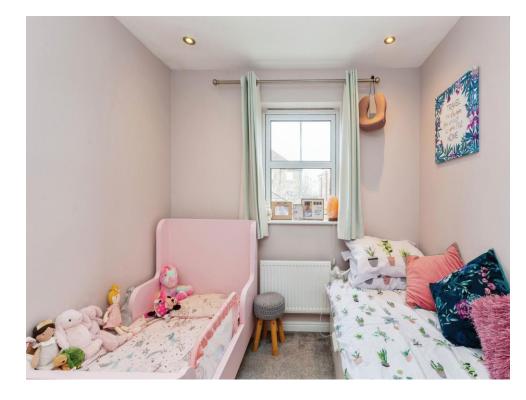

## **Bedroom Three**

7' 3" x 7' 2" ( 2.21m x 2.18m )

Double glazed window to the rear and

radiator.