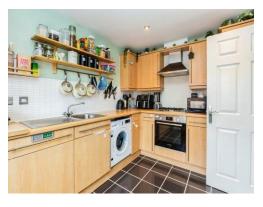

## Kitchen

11' 2" x 8' 10" ( 3.40m x 2.69m )

Fitted kitchen including; double glaze

window to the front, one bowl sink and drainer, work surfaces, tiling, electric oven with a gas hob, cooker-hood, boiler, fridge/freezer, radiator and plumbing for both a washing machine and dishwasher.