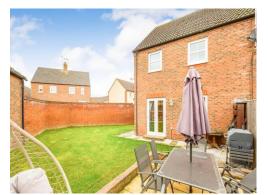

The rear garden offers side access through the garage which has been converted into a bar, there is a level two patio directly from the patio doors and the rest is mainly laid to lawn. A perfect space for outdoor dining and entertainment.

# Rear Garden

Side access through the garage which has been converted into a bar, a level two patio directly from the patio doors and the rest is mainly laid to lawn.