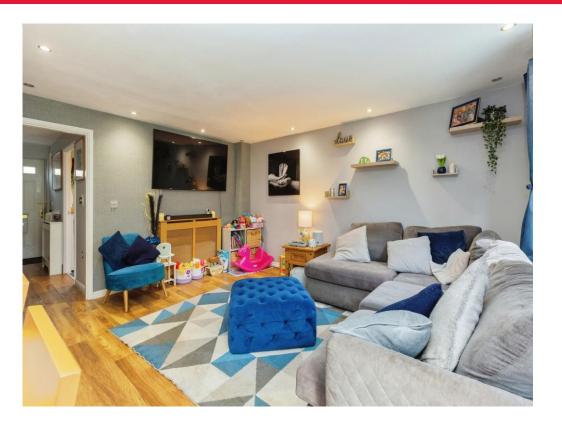

## **Living Room**

15' 6" x 8' 10" ( 4.72m x 2.69m )

Double glazed windows and French doors to the rear, radiator and points for both a television and telephone.