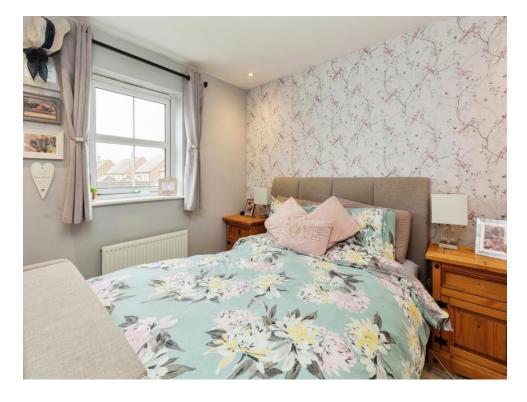

#### **Bedroom One**

11'8" x 8'2" ( 3.56m x 2.49m )

Double glazed window to the front, built in wardrobes and radiator.

#### **Bedroom Two**

10' 5" x 9' 3" ( 3.17m x 2.82m )

Double glazed window to the rear and radiator.

## **Bedroom Three**

7' 3" x 7' 2" ( 2.21m x 2.18m )

Double glazed window to the rear and

radiator.