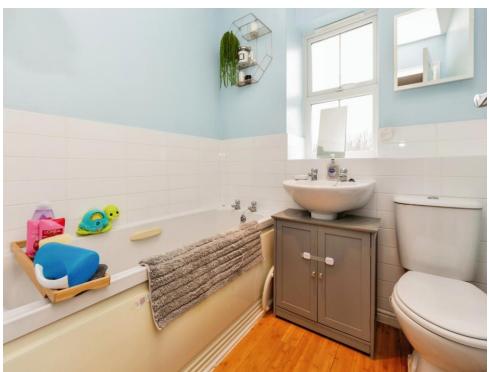

## **Bathroom**

Partially tiled fitted bathroom which includes; bath, wash hand basin, extractor fan, shaver point and water closet.