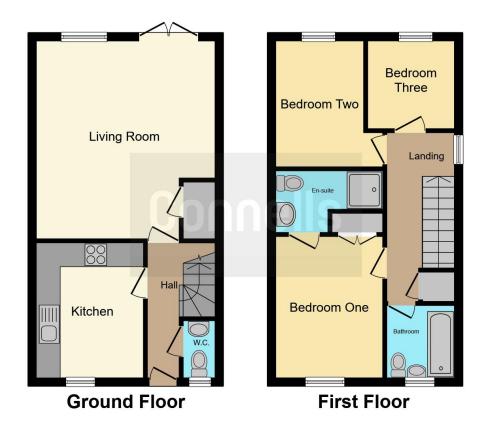

The property benefits from a driveway, garage and on street parking nearby.

The ground floor comprises of a kitchen, living/dining room and water closet. Up the stairs are two spacious double bedrooms, the master which includes an en-suite, a sizable third bedroom and a family suite.

## **Entrance Hall**

Double glazed door to the front and stairs for access to the landing.

## Kitchen

11' 2" x 8' 10" ( 3.40m x 2.69m )

Fitted kitchen including; double glaze

window to the front, one bowl sink and drainer, work surfaces, tiling, electric oven with a gas hob, cooker-hood, boiler, fridge/freezer, radiator and plumbing for both a washing machine and dishwasher.

## **Living Room**

15' 6" x 8' 10" ( 4.72m x 2.69m )

Double glazed windows and French doors to the rear, radiator and points for both a television and telephone.

## **First Floor Landing**

Stairs from the hallway.

#### **Bedroom One**

11'8" x 8'2" ( 3.56m x 2.49m )

Double glazed window to the front, built in wardrobes and radiator.

#### **En-Suite**

Partially tiled fitted en-suite including; shower cubicle, wash hand basin, extractor fan, water closet, shaver point and radiator.

#### **Bedroom Two**

10' 5" x 9' 3" ( 3.17m x 2.82m )

Double glazed window to the rear and radiator.

## **Bedroom Three**

7' 3" x 7' 2" ( 2.21m x 2.18m )

Double glazed window to the rear and

radiator.

## **Bathroom**

Partially tiled fitted bathroom which includes; bath, wash hand basin, extractor fan, shaver point and water closet.

# **Parking**

Driveway available to the rear of the property as well as on street parking.

Residential Sales & Lettings | Mortgage Services | Conveyancing | Surveyors | Land & New Homes

This floor plan is for illustrative purposes only. It is not drawn to scale. Any measurements, floor areas (including any total floor area), openings and orientation are approximate. No details are guaranteed, they cannot be relied upon for any purpose and they do not form part of any agreement. No liability is taken for any error, omission or misstatement. A party must rely upon its own inspection(s). Powered by www.focalagent.com