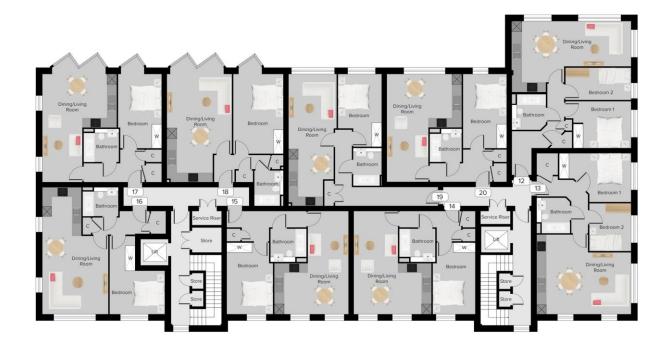

### **Welcome To Cambridge House**

Comprising of just 27 one and two bedroom apartments, designed with everyday living in mind.

With open plan living and dining areas each apartment has been designed to be light, practical and above all stylish. Everything is finished to the highest standard with your comfort in mind.

Built in wardrobes to Master bedroom \*where denoted on floor plan

## **Agent Note**

CGI's are for marketing purposes

KEY:

W Built in wardrobe

To view this property please contact Connells on