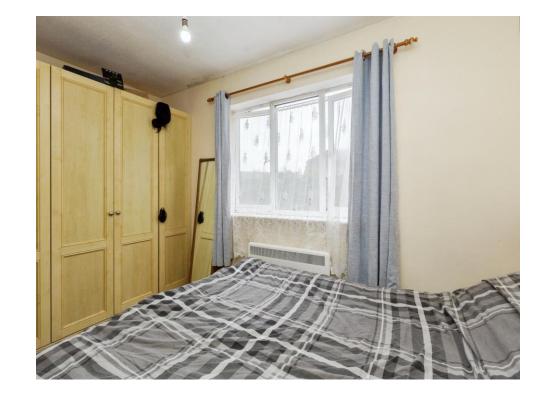

#### **Bedroom One**

12' x 10' 11" ( 3.66m x 3.33m )

### **Bedroom Two**

11' x 6' 8" ( 3.35m x 2.03m )

Bathroom