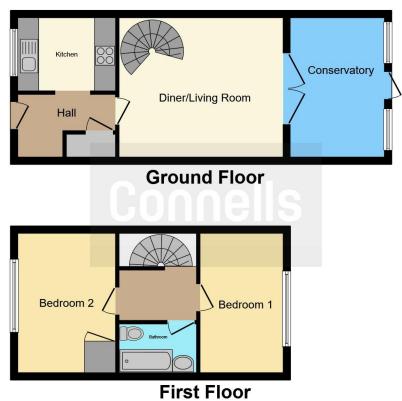

### **Entrance Hall**

## **Living Room**

17' 5" x 12' (5.31m x 3.66m)

### Conservatory

13' 1" x 8' 10" ( 3.99m x 2.69m )

### Kitchen

8' x 6' 7" ( 2.44m x 2.01m )

# **First Floor Landing**

#### **Bedroom One**

12' x 10' 11" ( 3.66m x 3.33m )

### **Bedroom Two**

11' x 6' 8" ( 3.35m x 2.03m )

Bathroom

### Rear Garden

Residential Sales & Lettings | Mortgage Services | Conveyancing | Surveyors | Land & New Homes

Total floor area 72.4 m² (779 sq.ft.) approx

This floor plan is for illustrative purposes only. It is not drawn to scale. Any measurements, floor areas (including any total floor area), openings and orientation are approximate. No details are guaranteed, they cannot be relied upon for any purpose and they do not form part of any agreement. No liability is taken for any error, omission or misstatement. A party must rely upon its own inspection(s). Powered by www.focalagent.com