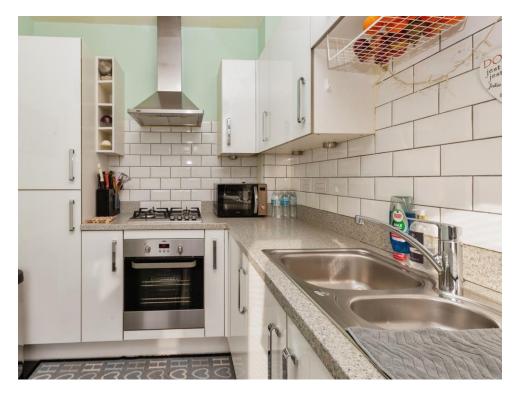

#### Kitchen

7' 11" x 11' 1" ( 2.41m x 3.38m )

Modern fitted kitchen comprised of wall and base units with work surfaces and tiling to complement, window to front aspect, stainless steel sink with drainer, electric oven, gas hob with extractor hood, integrated dishwasher, washing machine and fridge/freezer.