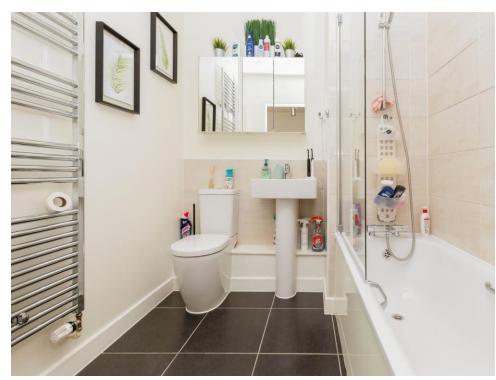

to rear garden, television point, telephone point, radiator.

#### Kitchen

7' 11" x 11' 1" ( 2.41m x 3.38m )

Modern fitted kitchen comprised of wall and base units with work surfaces and tiling to complement, window to front aspect, stainless steel sink with drainer, electric oven, gas hob with extractor hood, integrated dishwasher, washing machine and fridge/freezer.

### **First Floor Landing**

#### **Bedroom One**

9' 11" MAX x 15' 1" ( 3.02m MAX x 4.60m ) Window to rear aspect, radiator.

#### **Bedroom Two**

12' 11" + Wardrobes x 10' 1" MAX ( 3.94m + Wardrobes x 3.07m MAX )

Window to front aspect, built in wardrobes, radiator.

#### Bathroom

#### **Outside**

#### Rear Garden

Paved patio area, fence enclosed, laid lawn.

## **Parking**

Two allocated parking bays.

















Residential Sales & Lettings | Mortgage Services | Conveyancing | Surveyors | Land & New Homes



This floor plan is for illustrative purposes only. It is not drawn to scale. Any measurements, floor areas (including any total floor area), openings and orientation are approximate. No details are guaranteed, they cannot be relied upon for any purpose and they do not form part of any agreement. No liability is taken for any error, omission or misstatement. A party must rely upon its own inspection(s). Powered by www.focalagent.com

To view this property please contact Connells on

T 01296 395710 E fairfordleys@connells.co.uk

6 Hampden Square
AYLESBURY HP19 7HT

EPC Rating: B

view this property online connells.co.uk/Property/LEY304415

Tenure: Freehold





1. MONEY LAUNDERING REGULATION