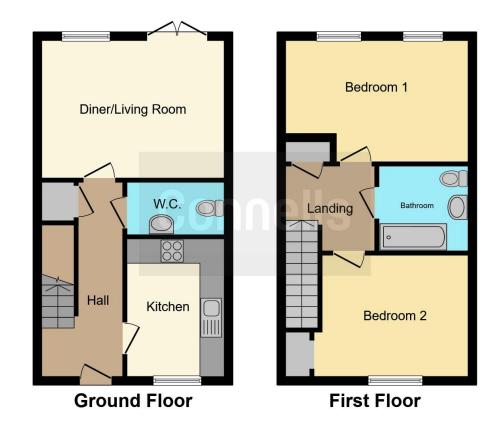

#### **Entrance Hall**

## Lounge

11' 2" MAX x 15' 1" ( 3.40m MAX x 4.60m )

Window to rear aspect, patio doors to rear garden, television point, telephone point, radiator.

#### Kitchen

7' 11" x 11' 1" ( 2.41m x 3.38m )

Modern fitted kitchen comprised of wall and base units with work surfaces and tiling to complement, window to front aspect, stainless steel sink with drainer, electric oven, gas hob with extractor hood, integrated dishwasher, washing machine and fridge/freezer.

### **First Floor Landing**

#### **Bedroom One**

9' 11" MAX x 15' 1" ( 3.02m MAX x 4.60m ) Window to rear aspect, radiator.

#### **Bedroom Two**

12' 11" + Wardrobes x 10' 1" MAX ( 3.94m + Wardrobes x 3.07m MAX )

Window to front aspect, built in wardrobes, radiator.

#### Bathroom