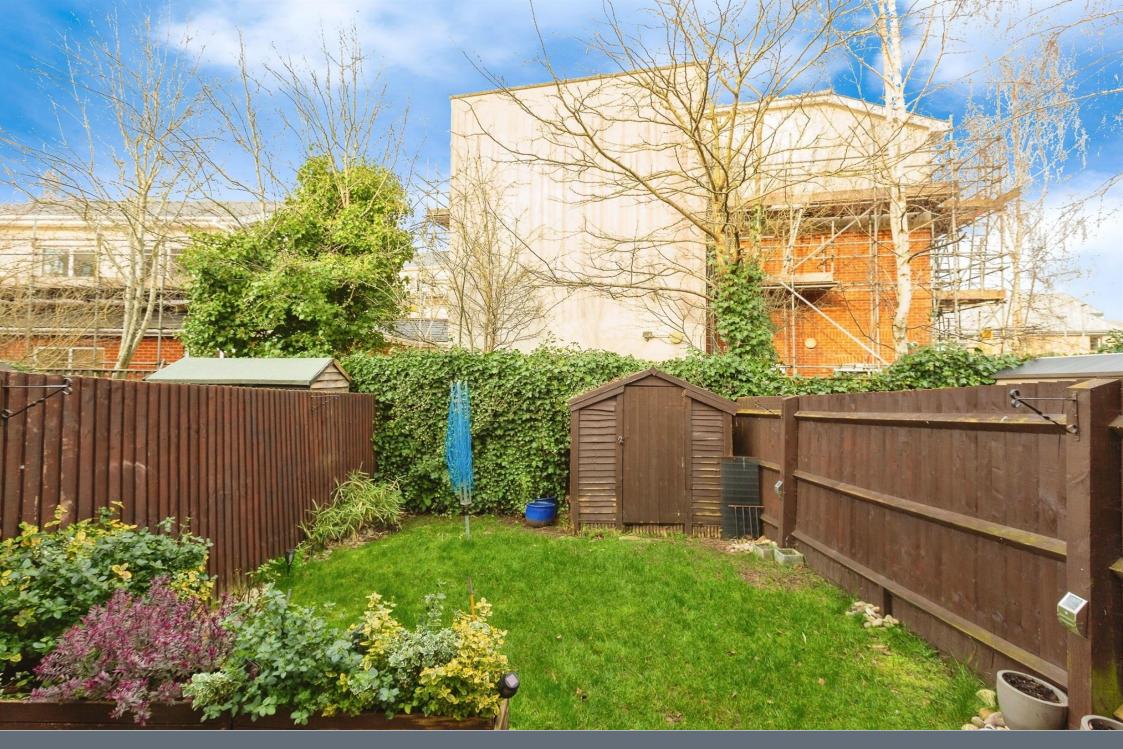

rear garden, television point, telephone point, radiator.

#### Kitchen

7' 11" x 11' 1" ( 2.41m x 3.38m )

Modern fitted kitchen comprised of wall and base units with work surfaces and tiling to complement, window to front aspect, stainless steel sink with drainer, electric oven, gas hob with extractor hood, integrated dishwasher, washing machine and fridge/freezer.

### **First Floor Landing**

#### **Bedroom One**

9' 11" MAX x 15' 1" ( 3.02m MAX x 4.60m ) Window to rear aspect, radiator.

#### **Bedroom Two**

12' 11" + Wardrobes x 10' 1" MAX ( 3.94m + Wardrobes x 3.07m MAX )

Window to front aspect, built in wardrobes, radiator.

#### Bathroom

#### **Outside**

#### Rear Garden

Paved patio area, fence enclosed, laid lawn.

## **Parking**

Two allocated parking bays.

















Residential Sales & Lettings | Mortgage Services | Conveyancing | Surveyors | Land & New Homes



This floor plan is for illustrative purposes only. It is not drawn to scale. Any measurements, floor areas (including any total floor area), openings and orientation are approximate. No details are guaranteed, they cannot be relied upon for any purpose and they do not form part of any agreement. No liability is taken for any error, omission or misstatement. A party must rely upon its own inspection(s). Powered by www.focalagent.com

To view this property please contact Connells on

T 01296 395710 E fairfordleys@connells.co.uk

6 Hampden Square
AYLESBURY HP19 7HT

EPC Rating: B

view this property online connells.co.uk/Property/LEY304415

Tenure: Freehold





1. MONEY LAUNDERING REGULATIONS