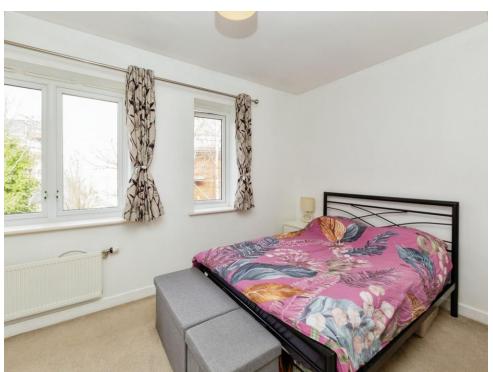

#### **Bedroom One**

9' 11" MAX x 15' 1" ( 3.02m MAX x 4.60m ) Window to rear aspect, radiator.

#### **Bedroom Two**

12' 11" + Wardrobes x 10' 1" MAX ( 3.94m + Wardrobes x 3.07m MAX )

Window to front aspect, built in wardrobes, radiator.