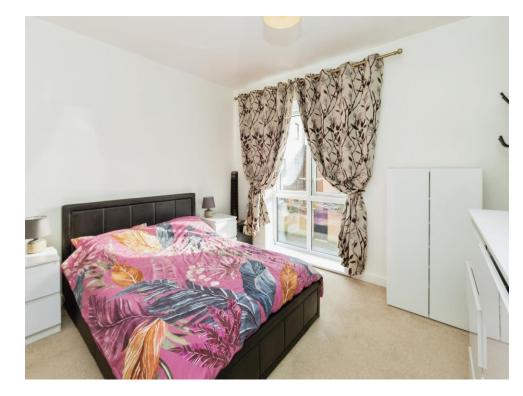

#### **Bedroom One**

9' 11" MAX x 15' 1" ( 3.02m MAX x 4.60m ) Window to rear aspect, radiator.

#### **Bedroom Two**

12' 11" + Wardrobes x 10' 1" MAX ( 3.94m + Wardrobes x 3.07m MAX )

Window to front aspect, built in wardrobes, radiator.