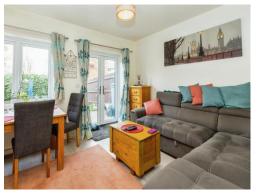

## Lounge

11' 2" MAX x 15' 1" ( 3.40m MAX x 4.60m )

Window to rear aspect, patio doors to rear garden, television point, telephone point, radiator.