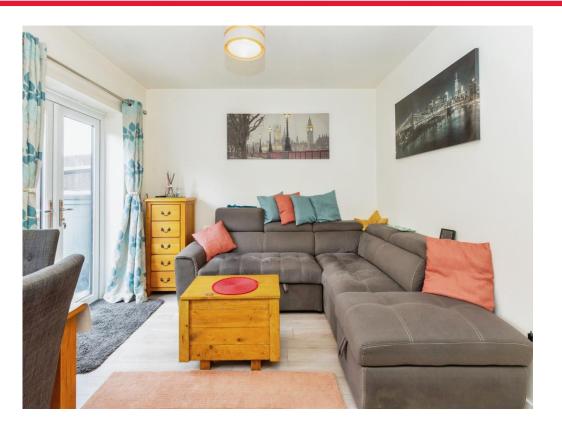

## Lounge

11' 2" MAX x 15' 1" ( 3.40m MAX x 4.60m )

Window to rear aspect, patio doors to rear garden, television point, telephone point, radiator.