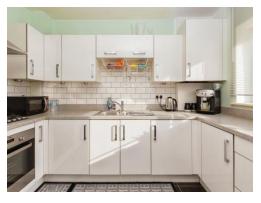

#### Kitchen

7' 11" x 11' 1" ( 2.41m x 3.38m )

Modern fitted kitchen comprised of wall and base units with work surfaces and tiling to complement, window to front aspect, stainless steel sink with drainer, electric oven, gas hob with extractor hood, integrated dishwasher, washing machine and fridge/freezer.