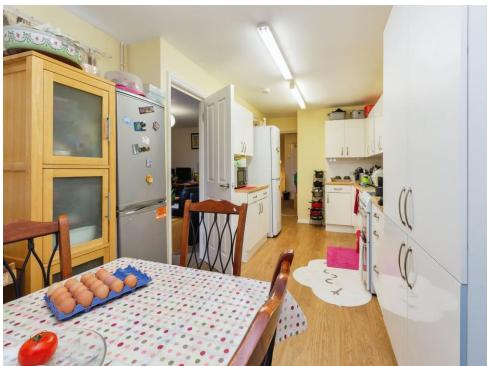

## Kitchen / Diner

22' 9" x 10' 10" ( 6.93m x 3.30m )

Fitted kitchen comprised of wall and base units with work surfaces and tiling to complement, sink with drainer, cooker point with extractor hood, newly fitted boiler, space for fridge/freezer, space for dining area, window to front aspect.