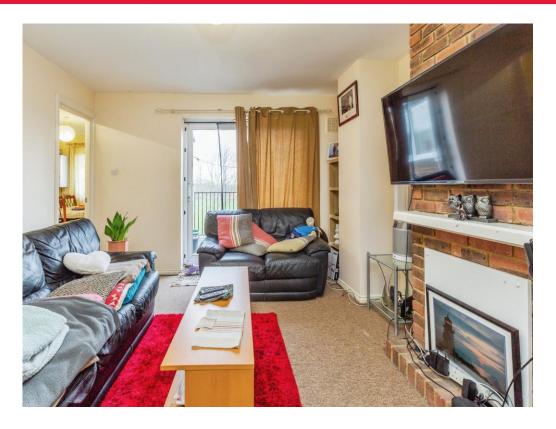

## **Living Room**

15' 1" x 12' 1" ( 4.60m x 3.68m )

Balcony to front aspect, feature fire place, television point, telephone point.