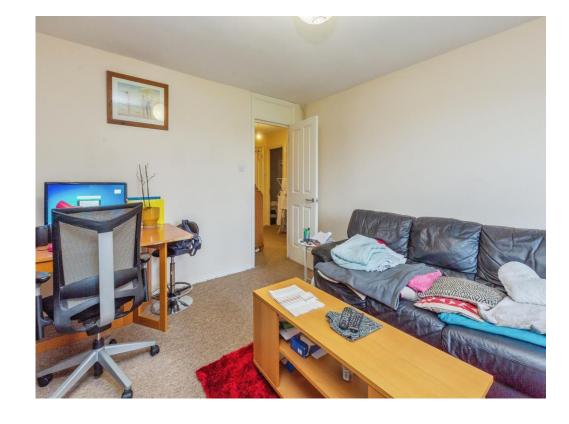

## **Living Room**

15' 1" x 12' 1" ( 4.60m x 3.68m )

Balcony to front aspect, feature fire place, television point, telephone point.