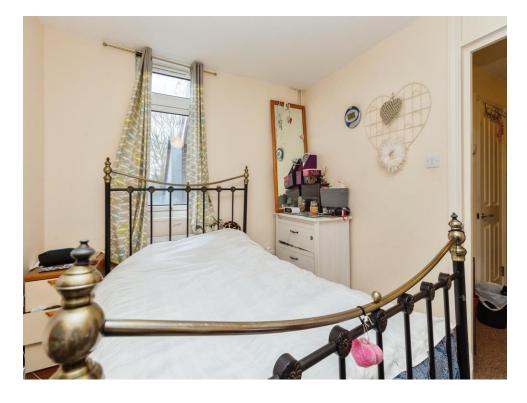

#### **Bedroom One**

12' 8" MAX x 8' 11" MAX ( 3.86m MAX x 2.72m MAX )

Windows to rear aspect, radiator.

### **Bedroom Two**

9' 2" MAX x 15' MAX ( 2.79m MAX x 4.57m MAX )

Window to rear aspect, radiator.

#### **Bedroom Three**

8' 6" MAX x 8' 2" MAX ( 2.59m MAX x 2.49m MAX )

Window to rear aspect, radiator.