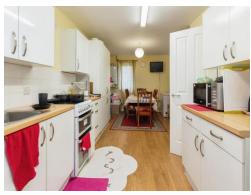

## Kitchen / Diner

22' 9" x 10' 10" ( 6.93m x 3.30m )

Fitted kitchen comprised of wall and base units with work surfaces and tiling to complement, sink with drainer, cooker point with extractor hood, newly fitted boiler, space for fridge/freezer, space for dining area, window to front aspect.