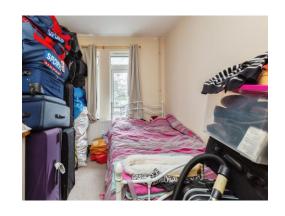

#### **Bedroom One**

12' 8" MAX x 8' 11" MAX ( 3.86m MAX x 2.72m MAX )

Windows to rear aspect, radiator.

### **Bedroom Two**

9' 2" MAX x 15' MAX ( 2.79m MAX x 4.57m MAX )

Window to rear aspect, radiator.

#### **Bedroom Three**

8' 6" MAX x 8' 2" MAX ( 2.59m MAX x 2.49m MAX )

Window to rear aspect, radiator.