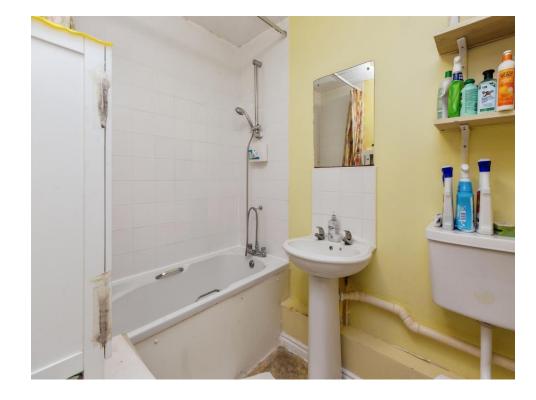

#### Bathroom

Bath with mixer taps and overhead shower, WC, wash hand basin, radiator.