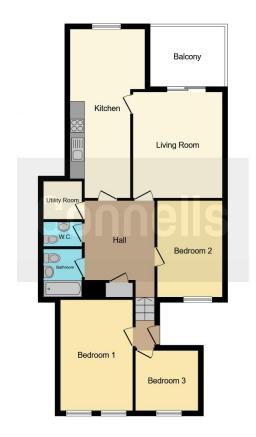

# **Property Description**

Connells offer up this incredibly spacious three bedroom apartment with two double bedrooms, a separate single, utility room, plentiful storage, lounge and good size kitchen dining area. The kitchen is light and modern with exceptional storage and a new boiler has been fitted over the last year. This apartment is within very close proximity to shops and a short drive to Aylesbury town centre and Stoke Mandeville hospital \*\*\* An outstanding investment opportunity and good first time buy\*\*\*\*

#### **Entrance Hall**

Storage cupboard, rooms to all floors.

## **Living Room**

15' 1" x 12' 1" ( 4.60m x 3.68m )

Balcony to front aspect, feature fire place, television point, telephone point.

## Kitchen / Diner

22' 9" x 10' 10" ( 6.93m x 3.30m )

Fitted kitchen comprised of wall and base units with work surfaces and tiling to complement, sink with drainer, cooker point with extractor hood, newly fitted boiler, space for fridge/freezer, space for dining area, window to front aspect.

# **Utility Room**

Plumbing for washing machine.

#### **Bedroom One**

12' 8" MAX x 8' 11" MAX ( 3.86m MAX x 2.72m MAX )

Windows to rear aspect, radiator.

### **Bedroom Two**

9' 2" MAX x 15' MAX ( 2.79m MAX x 4.57m MAX )

Window to rear aspect, radiator.

#### **Bedroom Three**

8' 6" MAX x 8' 2" MAX ( 2.59m MAX x 2.49m MAX )

Window to rear aspect, radiator.

#### Bathroom

Bath with mixer taps and overhead shower, WC, wash hand basin, radiator.

## Cloakroom

WC, wash hand basin.

# **Private Balcony**