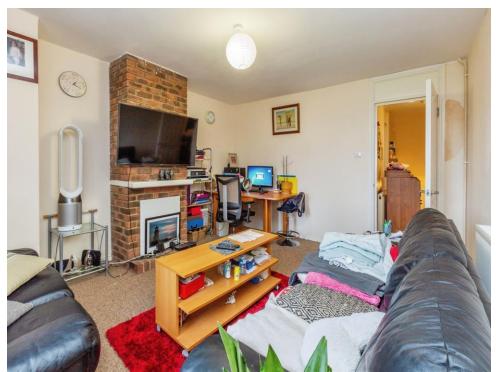

## **Living Room**

15' 1" x 12' 1" ( 4.60m x 3.68m )

Balcony to front aspect, feature fire place, television point, telephone point.