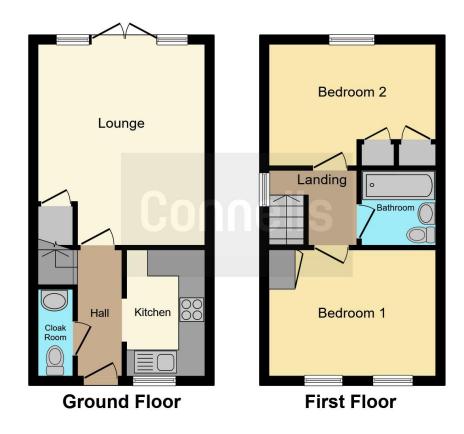

# **Property Description**

CONNELLS PROUDLY PRESENT THIS TWO BEDROOM SEMI-DETACHED HOME ON THE EVER POPULAR FAIRFORD LEYS VILLAGE. THIS PROPERTY IS IMMACULATELY PRESENTED AND VIEWING IS HIGHLY RECOMMENDED.

#### **Entrance Hall**

## Cloakroom

## Lounge

15' 5" x 12' 6" ( 4.70m x 3.81m )

## Kitchen

9' 2" x 5' 10" ( 2.79m x 1.78m )

# **First Floor Landing**

#### **Bedroom One**

12' 7" x 9' 6" ( 3.84m x 2.90m )

## **Bedroom Two**

12' 7" x 6' 6" ( 3.84m x 1.98m )

## **Bathroom**