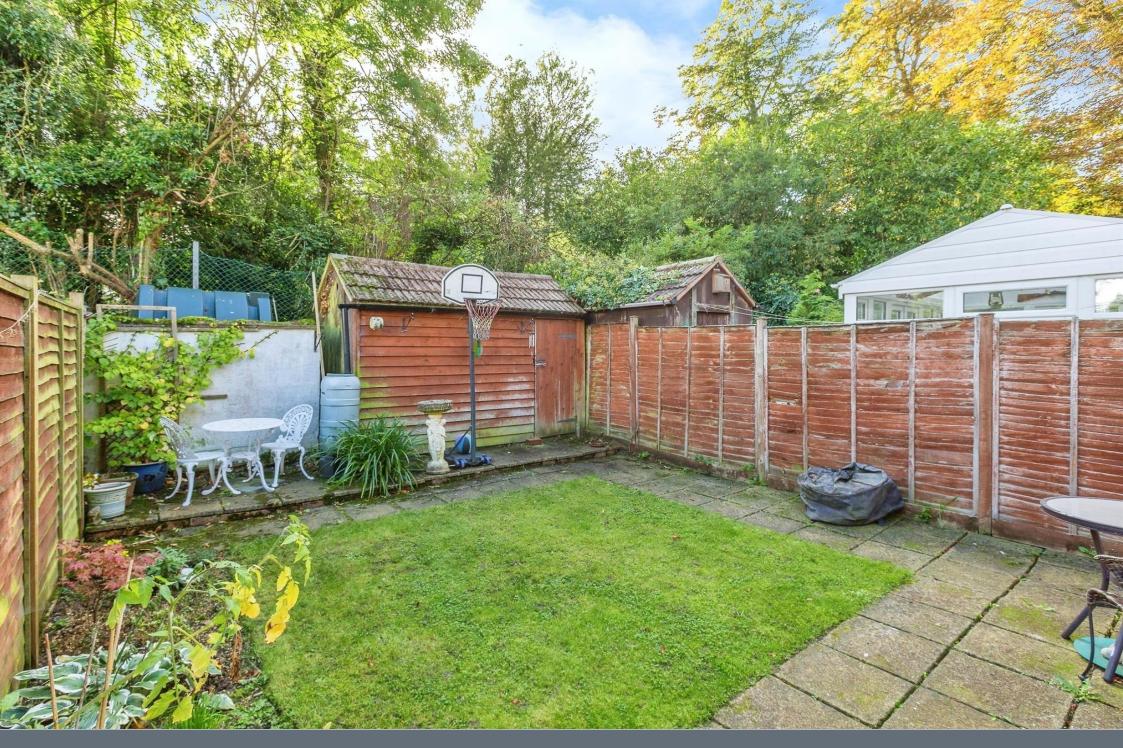

e dryer and fridge/freezer, radiator.

## First Floor Landing

Stairs from entrance hall, loft access, airing cupboard.

#### **Bedroom One**

12' x 8' 7" ( 3.66m x 2.62m )

Skylight window to rear aspect, built in wardrobes, radiator.

#### **Bedroom Two**

10' 3" x 8' 7" ( 3.12m x 2.62m )

Skylight window to front aspect, radiator.

### **Bedroom Three**

9' 7" x 6' (2.92m x 1.83m)

Skylight window to rear aspect, radiator.

## **Bathroom**

Window to front aspect, bath with mixer taps and overhead shower, WC, wash hand basin, radiator.

## **Front Garden**

Residential parking for two cars.

# Rear Garden

Paved patio area, laid lawn, storage shed, side access.

# **Agents Note**

This property holds recent drawings and current building regulations for a loft conversion.

















Residential Sales & Lettings | Mortgage Services | Conveyancing | Surveyors | Land & New Homes



This floor plan is for illustrative purposes only. It is not drawn to scale. Any measurements, floor areas (including any total floor area), openings and orientation are approximate. No details are guaranteed, they cannot be relied upon for any purpose and they do not form part of any agreement. No liability is taken for any error, omission or misstatement. A party must rely upon its own inspection(s). Powered by www.focalagent.com

To view this property please contact Connells on

T 01296 395710 E fairfordleys@connells.co.uk

6 Hampden Square
AYLESBURY HP19 7HT

EPC Rating: D

view this property online connells.co.uk/Property/LEY304236







1. MONEY LAUNDERING REGULATIONS Intending purcha