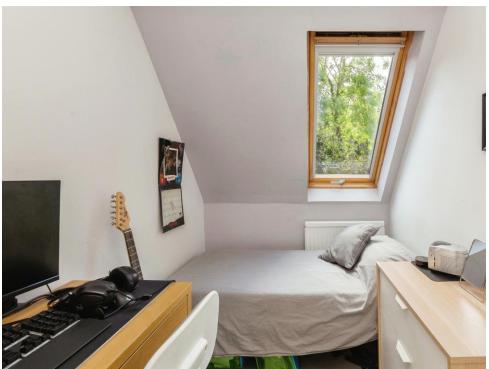

#### **Bedroom One**

12' x 8' 7" ( 3.66m x 2.62m )

Skylight window to rear aspect, built in wardrobes, radiator.

#### **Bedroom Two**

10' 3" x 8' 7" ( 3.12m x 2.62m )

Skylight window to front aspect, radiator.

### **Bedroom Three**

9' 7" x 6' (2.92m x 1.83m)

Skylight window to rear aspect, radiator.