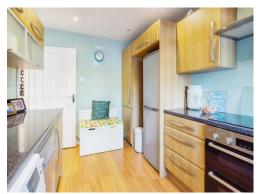

#### Kitchen

13' 1" x 8' 10" ( 3.99m x 2.69m )

Fitted kitchen comprised of wall and base units with work surfaces to complement, window to front aspect, sink with drainer, electric oven and hob with extractor hood, plumbing for washing machine, dishwasher, space for tumble dryer and fridge/freezer, radiator.