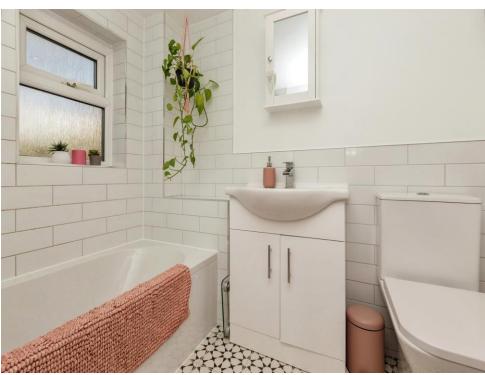

## **Bathroom**

Window to front aspect, bath with mixer taps and overhead shower, WC, wash hand basin, radiator.