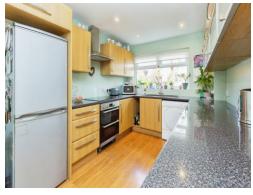

#### Kitchen

13' 1" x 8' 10" ( 3.99m x 2.69m )

Fitted kitchen comprised of wall and base units with work surfaces to complement, window to front aspect, sink with drainer, electric oven and hob with extractor hood, plumbing for washing machine, dishwasher, space for tumble dryer and fridge/freezer, radiator.