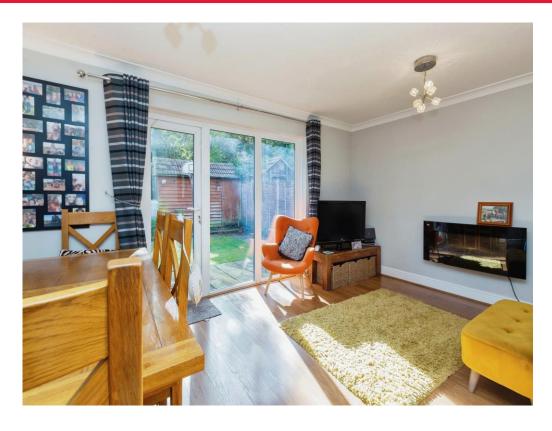

## Lounge / Diner

15' 2" x 11' 9" ( 4.62m x 3.58m )

Window to rear aspect, French door to rear garden, television point, telephone point, radiator.