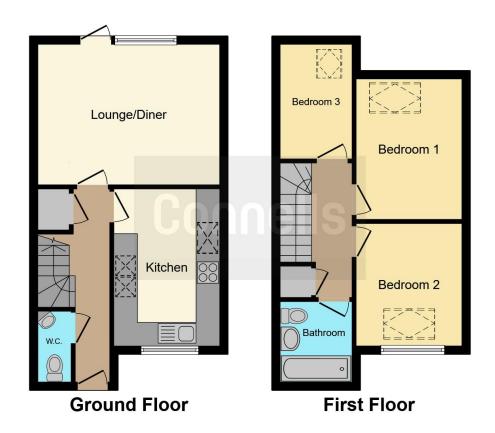

### **Entrance Hall**

Door to front aspect, stairs to first floor landing, storage cupboard, radiator.

### Cloakroom

WC, vanity wash hand basin, radiator.

## Lounge / Diner

15' 2" x 11' 9" ( 4.62m x 3.58m )

Window to rear aspect, French door to rear garden, television point, telephone point, radiator.

#### Kitchen

13' 1" x 8' 10" ( 3.99m x 2.69m )

Fitted kitchen comprised of wall and base units with work surfaces to complement, window to front aspect, sink with drainer, electric oven and hob with extractor hood, plumbing for washing machine, dishwasher, space for tumble dryer and fridge/freezer, radiator.

## First Floor Landing

Stairs from entrance hall, loft access, airing cupboard.

#### **Bedroom One**

12' x 8' 7" ( 3.66m x 2.62m )

Skylight window to rear aspect, built in wardrobes, radiator.

#### **Bedroom Two**

10' 3" x 8' 7" ( 3.12m x 2.62m )

Skylight window to front aspect, radiator.

### **Bedroom Three**

9' 7" x 6' (2.92m x 1.83m)

Skylight window to rear aspect, radiator.

## **Bathroom**

Window to front aspect, bath with mixer taps and overhead shower, WC, wash hand basin, radiator.