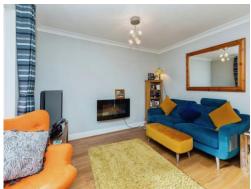

## Lounge / Diner

15' 2" x 11' 9" ( 4.62m x 3.58m )

Window to rear aspect, French door to rear garden, television point, telephone point, radiator.