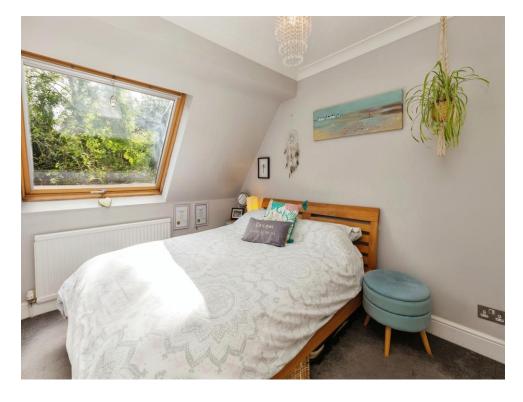

#### **Bedroom One**

12' x 8' 7" ( 3.66m x 2.62m )

Skylight window to rear aspect, built in wardrobes, radiator.

#### **Bedroom Two**

10' 3" x 8' 7" ( 3.12m x 2.62m )

Skylight window to front aspect, radiator.

### **Bedroom Three**

9' 7" x 6' (2.92m x 1.83m)

Skylight window to rear aspect, radiator.