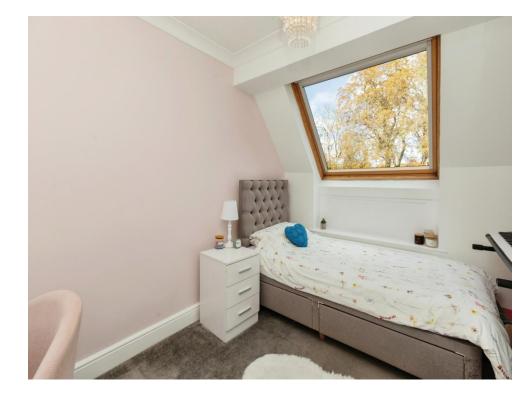

#### **Bedroom One**

12' x 8' 7" ( 3.66m x 2.62m )

Skylight window to rear aspect, built in wardrobes, radiator.

#### **Bedroom Two**

10' 3" x 8' 7" ( 3.12m x 2.62m )

Skylight window to front aspect, radiator.

### **Bedroom Three**

9' 7" x 6' (2.92m x 1.83m)

Skylight window to rear aspect, radiator.