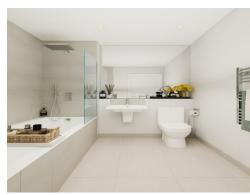

Bathrooms

White semi pedestal wall mounted basin with polished chrome mixer tap White bath with bath filler, stylish fixed wall mounted shower head and integrated polished chrome wall mounted triple mixer plate controls \*as applicable Glass bath screen to baths were

overhead shower provided Modern close coupled white toilet Polished chrome ladder style heated towel rail to all bathrooms/shower rooms

Fitted mirror

Ceramic floor and wall tiling