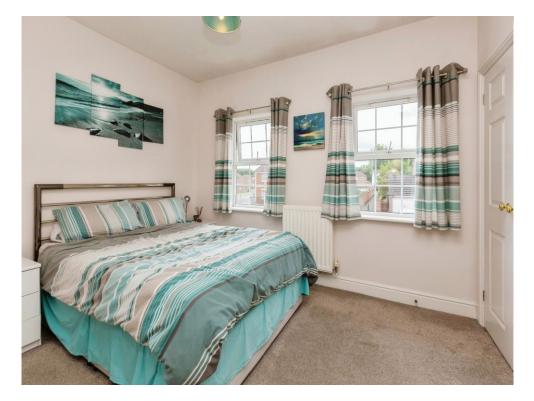

#### **Bedroom One**

11' 11" MAX x 9' 7" MAX ( 3.63m MAX x 2.92m MAX ) Windows to front aspect, built in wardrobes, radiator.

#### **Bedroom Two**

9' 7" x 7' 9" ( 2.92m x 2.36m ) Window to rear aspect, radiator.