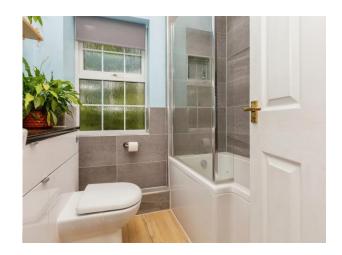

#### Bathroom

Window to rear aspect, bath with mixer taps and overhead shower, WC, vanity wash hand basin, heated hand towel rail.