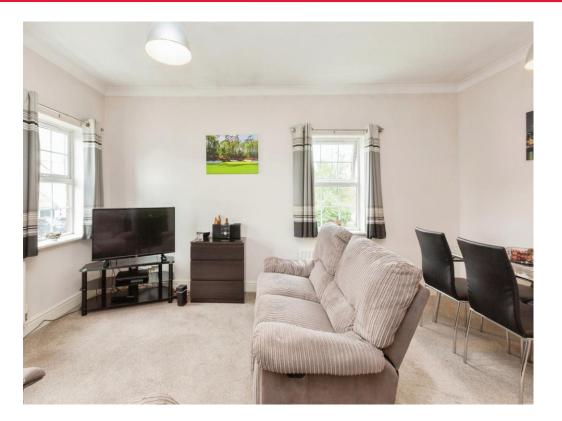

#### Lounge

17' MĀX x 16' 9" MAX ( 5.18m MAX x 5.11m MAX ) Dual aspect windows to front and side aspect, television point, telephone point, radiator.