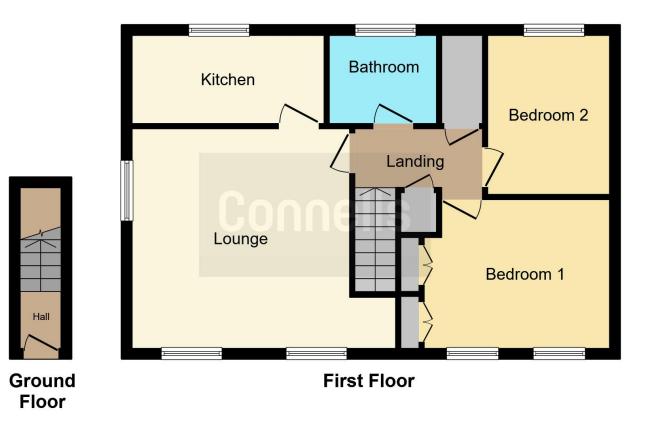

# Entrance Hall

Front door, stairs to first floor landing.

#### Landing

Two storage cupboard, doors to all rooms.

#### Lounge

17' MĀX x 16' 9" MAX ( 5.18m MAX x 5.11m MAX ) Dual aspect windows to front and side aspect, television point, telephone point, radiator.

#### **Kitchen**

12' MAX x 5' 9" (3.66m MAX x 1.75m) Fitted kitchen comprised of wall and base units with work surfaces and tiling to complement, window to rear aspect, sink with drainer, electric oven, gas hob with extractor hood, wall mounted boiler, plumbing for washing machine, space for fridge/freezer, radiator.

#### **Bedroom One**

11' 11" MAX x 9' 7" MAX ( 3.63m MAX x 2.92m MAX ) Windows to front aspect, built in wardrobes, radiator.

#### **Bedroom Two**

9' 7" x 7' 9" ( 2.92m x 2.36m ) Window to rear aspect, radiator.

#### Bathroom

Window to rear aspect, bath with mixer taps and overhead shower, WC, vanity wash hand basin, heated hand towel rail.

## Parking

One allocated parking space.

This floor plan is for illustrative purposes only. It is not drawn to scale. Any measurements, floor areas (including any total floor area), openings and orientation are approximate. No details are guaranteed, they cannot be relied upon for any purpose and they do not form part of any agreement. No liability is taken for any error, omission or misstatement. A party must rely upon its own inspection(s). Powered by www.focalagent.com