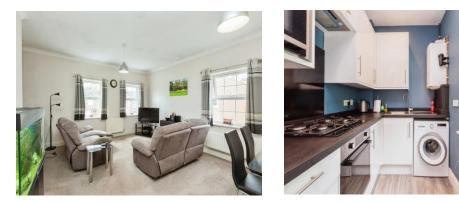

#### Lounge

17' MĀX x 16' 9" MAX ( 5.18m MAX x 5.11m MAX ) Dual aspect windows to front and side aspect, television point, telephone point, radiator.

#### **Kitchen**

12' MAX x 5' 9" (3.66m MAX x 1.75m) Fitted kitchen comprised of wall and base units with work surfaces and tiling to complement, window to rear aspect, sink with drainer, electric oven, gas hob with extractor hood, wall mounted boiler, plumbing for washing machine, space for fridge/freezer, radiator.