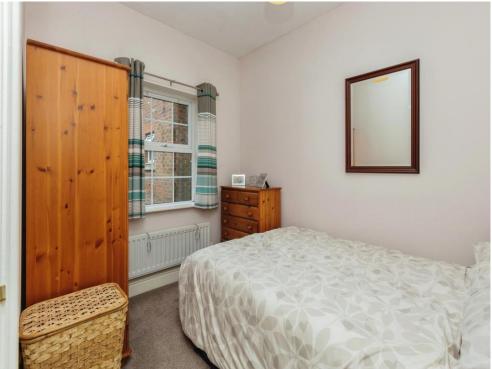

#### **Bedroom One**

11' 11" MAX x 9' 7" MAX ( 3.63m MAX x 2.92m MAX ) Windows to front aspect, built in wardrobes, radiator.

#### **Bedroom Two**

9' 7" x 7' 9" ( 2.92m x 2.36m ) Window to rear aspect, radiator.