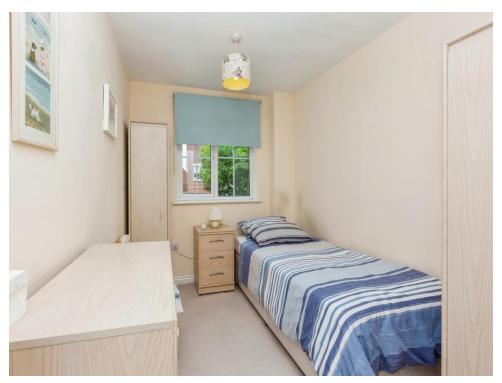

#### Bedroom Two

9' 2" x 7' 4" (2.79m x 2.24m) Window to front aspect, radiator.