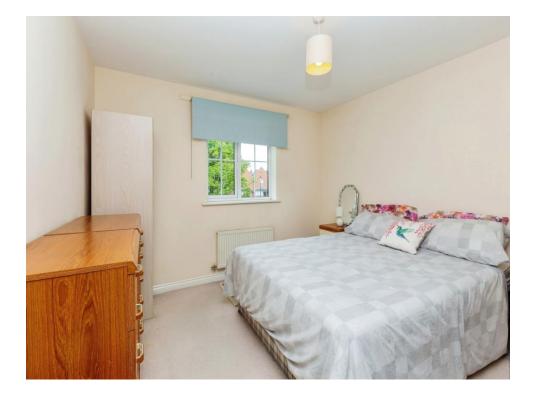

### **Bedroom One**

11' 10" x 10' 10" ( 3.61m x 3.30m ) Window to front aspect, television point, radiator.