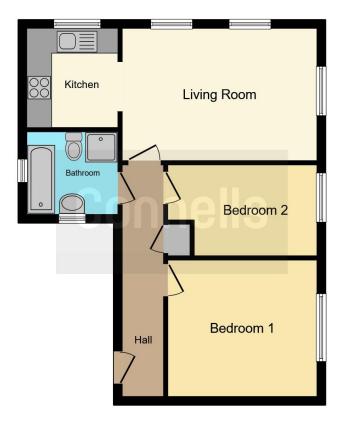

## **Entrance Hall**

Front door, storage cupboard, radiator.

# Living Room

15' 7" x 10' 9" ( 4.75m x 3.28m )

Dual aspect windows to front and side aspect, television point, telephone point, radiator.

# Kitchen

#### 7' x 6' 8" (2.13m x 2.03m)

Fitted kitchen comprised of wall and base units with work surfaces and tiling to complement, window to side aspect, sink with drainer, electric oven, gas hob with extractor hood, plumbing for washing machine and dishwasher, space for fridge/freezer.

### **Bedroom One**

11' 10" x 10' 10" ( 3.61m x 3.30m ) Window to front aspect, television point, radiator.

#### Bedroom Two

9' 2" x 7' 4" (2.79m x 2.24m) Window to front aspect, radiator.

### Bathroom

Window to rear aspect, panelled bath, shower cubicle, wash hand basin, tiled to splash sensitive areas, low level wc, extractor fan, shaver point, radiator, tiled flooring.