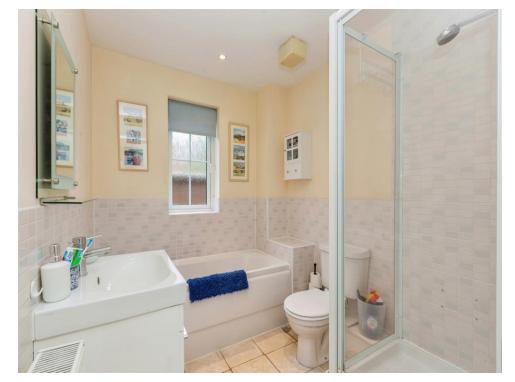

### Bathroom

Window to rear aspect, panelled bath, shower cubicle, wash hand basin, tiled to splash sensitive areas, low level wc, extractor fan, shaver point, radiator, tiled flooring.