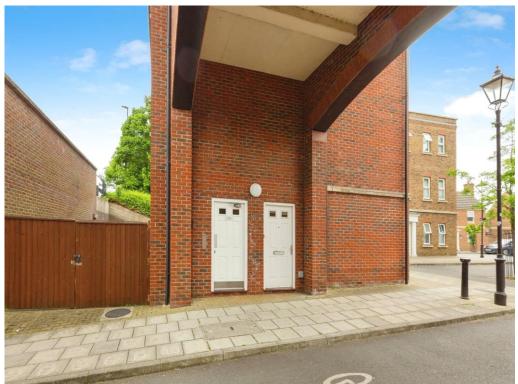

# **Communal Entrance**

Communal entrance with security entry system.

## **Entrance Hall**

Front door, storage cupboard, radiator.