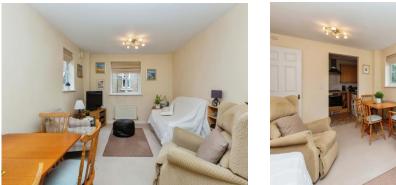

# Living Room

15' 7" x 10' 9" ( 4.75m x 3.28m )

Dual aspect windows to front and side aspect, television point, telephone point, radiator.

# Kitchen

#### 7' x 6' 8" (2.13m x 2.03m)

Fitted kitchen comprised of wall and base units with work surfaces and tiling to complement, window to side aspect, sink with drainer, electric oven, gas hob with extractor hood, plumbing for washing machine and dishwasher, space for fridge/freezer.