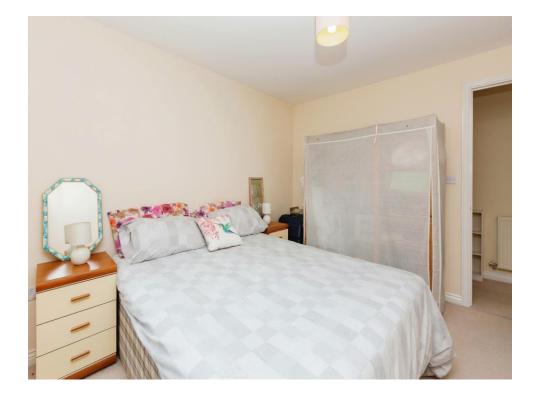

### **Bedroom One**

11' 10" x 10' 10" ( 3.61m x 3.30m ) Window to front aspect, television point, radiator.

#### Bedroom Two

9' 2" x 7' 4" (2.79m x 2.24m) Window to front aspect, radiator.