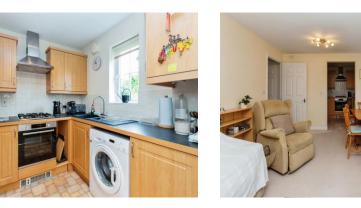

# Kitchen

#### 7' x 6' 8" (2.13m x 2.03m)

Fitted kitchen comprised of wall and base units with work surfaces and tiling to complement, window to side aspect, sink with drainer, electric oven, gas hob with extractor hood, plumbing for washing machine and dishwasher, space for fridge/freezer.