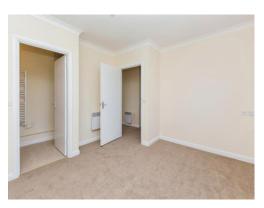

#### **Bedroom One**

12' 1" x 11' 5" ( 3.68m x 3.48m )

Window to side aspect, electric radiator, door to en-suite.