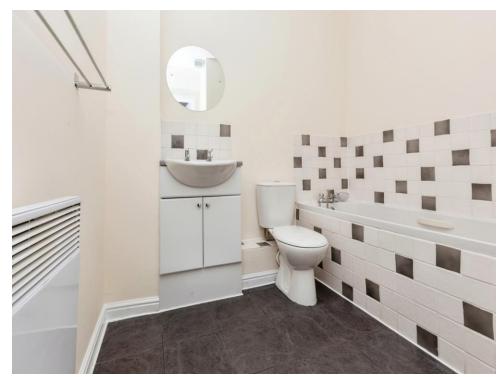

#### **Bathroom**

Bath with mixer taps and shower attachment, WC, wash hand basin, hand towel rail, electric heater.