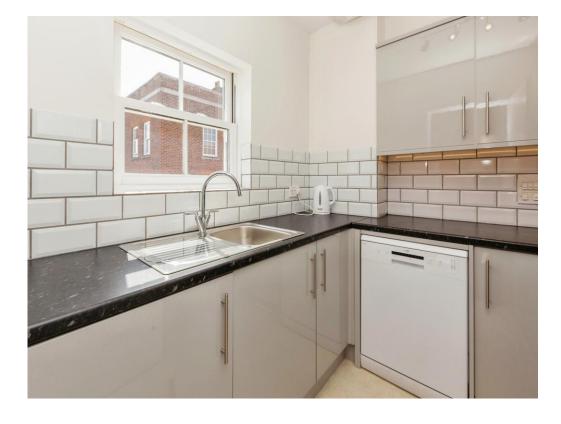

## Kitchen

7' 11" x 7' 8" ( 2.41m x 2.34m )

Refitted kitchen comprised of wall and base units with work surfaces and tiling to complement, window to side aspect, stainless steel sink with drainer, new electric oven and hob with extractor hood, plumbing for washing machine and dishwasher, space for fridge/freezer - white goods are included in the sale.