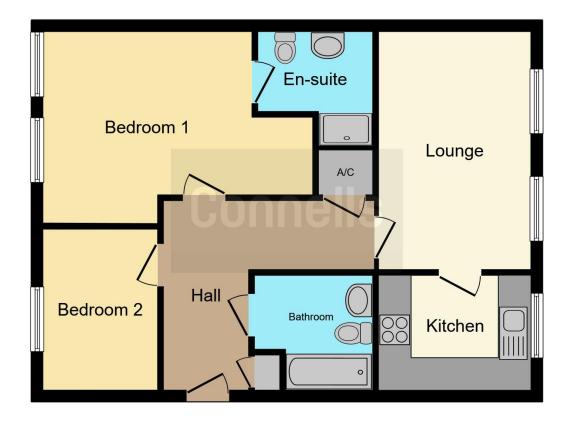

# **Property Description**

\*\* NO UPPER CHAIN \*\* Connells are delighted to bring this immaculately presented second floor apartment to the market that is situated within a gated development in the heart of Fairford leys. The property comprises of a sizeable reception room, a newly re-fitted modern kitchen with white goods included, two well-proportioned bedrooms and a refurbished bathroom suite. Benefits include being redecorated throughout, a refurbished en-suite, new carpets throughout, peppercorn ground rent as well as one allocated parking space and additional visitor bays.

## **Entrance Hall**

Door to front aspect, storage cupboard, airing cupboard, electric radiator.

# **Living Room**

14' 6" x 11' 8" ( 4.42m x 3.56m )

Windows to side aspect, electric radiator, feature fire place, television point, telephone point.

## Kitchen

7' 11" x 7' 8" ( 2.41m x 2.34m )

Refitted kitchen comprised of wall and base units with work surfaces and tiling to complement, window to side aspect, stainless steel sink with drainer, new electric oven and hob with extractor hood, plumbing for washing machine and dishwasher, space for fridge/freezer - white goods are included in the sale.

#### **Bedroom One**

12' 1" x 11' 5" ( 3.68m x 3.48m )

Window to side aspect, electric radiator, door to en-suite.

#### **En-Suite**

Shower cubicle, WC, wash hand basin, heated hand towel rail.

#### **Bedroom Two**

9' 6" x 6' 11" ( 2.90m x 2.11m )

Window to side aspect, electric radiator.

#### **Bathroom**

Bath with mixer taps and shower attachment, WC, wash hand basin, hand towel rail, electric heater.

## **Parking**

One allocated parking space and additional

visitor bays.

Residential Sales & Lettings | Mortgage Services | Conveyancing | Surveyors | Land & New Homes

This floor plan is for illustrative purposes only. It is not drawn to scale. Any measurements, floor areas (including any total floor area), openings and orientation are approximate. No details are guaranteed, they cannot be relied upon for any purpose and they do not form part of any agreement. No liability is taken for any error, omission or misstatement. A party must rely upon its own inspection(s). Powered by www.focalagent.com