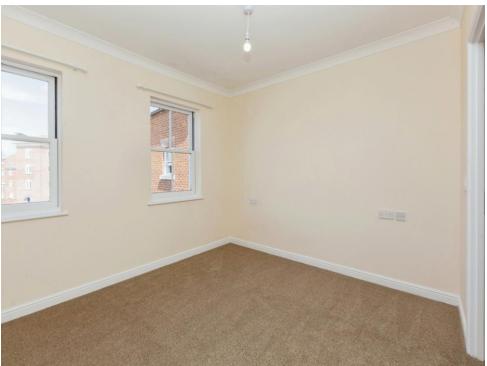

# **Living Room**

14' 6" x 11' 8" ( 4.42m x 3.56m )

Windows to side aspect, electric radiator, feature fire place, television point, telephone point.

#### **Bedroom One**

12' 1" x 11' 5" ( 3.68m x 3.48m )

Window to side aspect, electric radiator, door to en-suite.