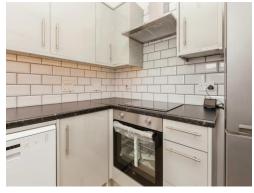

## Kitchen

7' 11" x 7' 8" ( 2.41m x 2.34m )

Refitted kitchen comprised of wall and base units with work surfaces and tiling to complement, window to side aspect, stainless steel sink with drainer, new electric oven and hob with extractor hood, plumbing for washing machine and dishwasher, space for fridge/freezer - white goods are included in the sale.