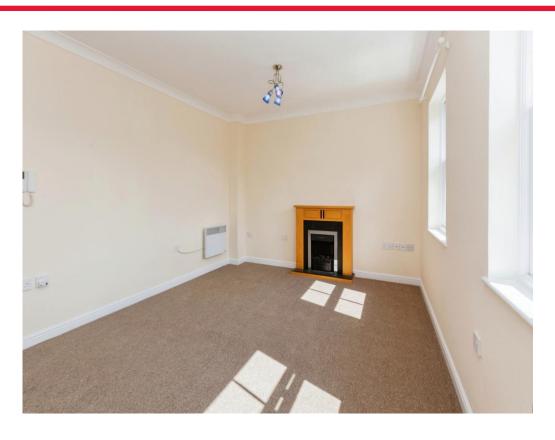

# **Living Room**

14' 6" x 11' 8" ( 4.42m x 3.56m )

Windows to side aspect, electric radiator, feature fire place, television point, telephone point.