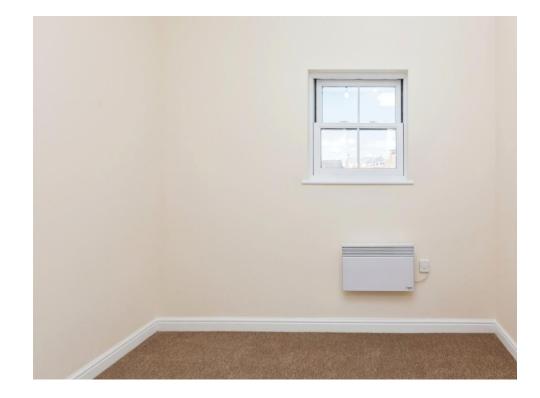

#### **Bedroom Two**

9' 6" x 6' 11" ( 2.90m x 2.11m )

Window to side aspect, electric radiator.

#### **Bathroom**

Bath with mixer taps and shower attachment, WC, wash hand basin, hand towel rail, electric heater.