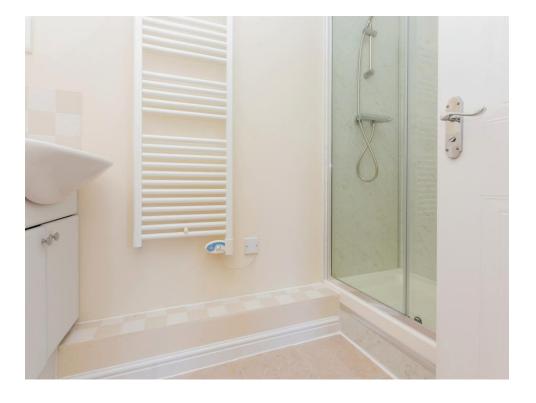

#### **En-Suite**

Shower cubicle, WC, wash hand basin, heated hand towel rail.

#### **Bathroom**

Bath with mixer taps and shower attachment, WC, wash hand basin, hand towel rail, electric heater.