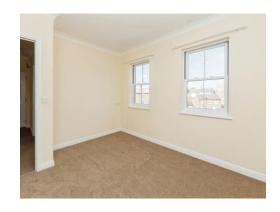

#### **Bedroom Two**

9' 6" x 6' 11" ( 2.90m x 2.11m )

Window to side aspect, electric radiator.