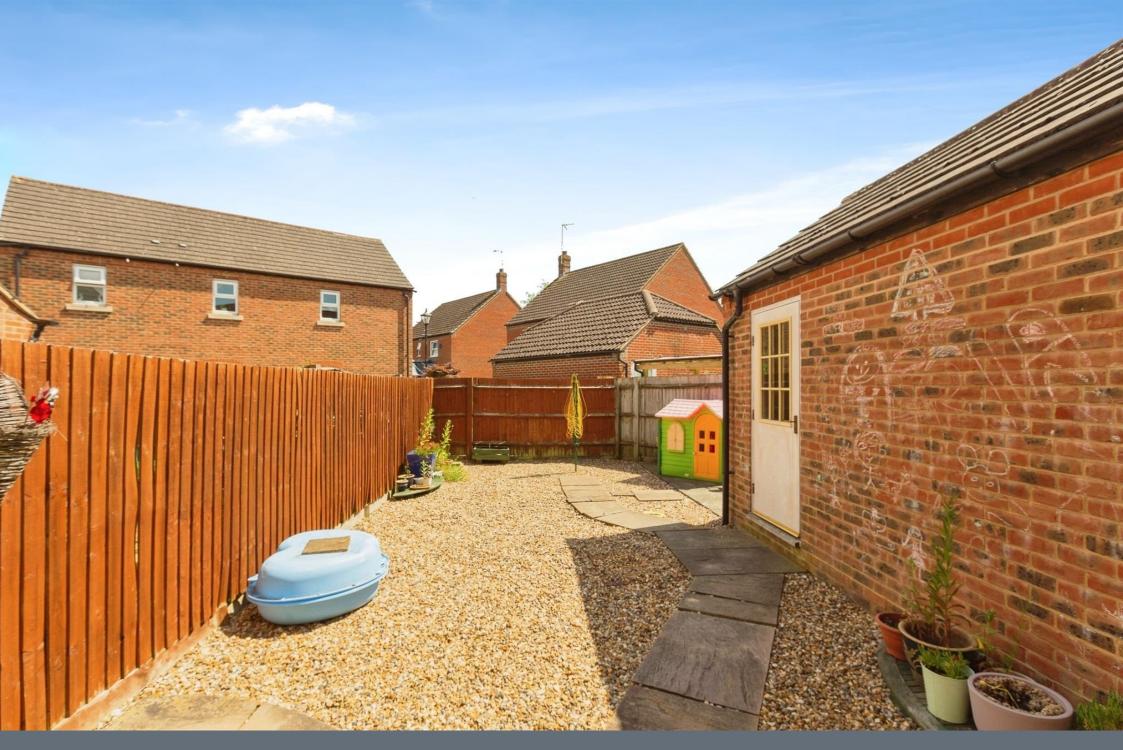

### Outside

**Rear Garden** 

Paved patio area, gravel, side access.

**Front Garden** 

Driveway to side of property.