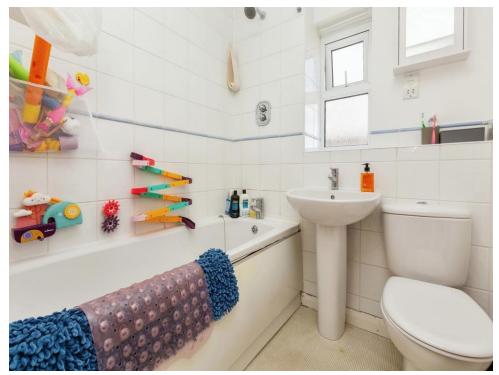

## Bathroom

Window to front aspect, bath with mixer tap and overhead shower, WC, wash hand basin, radiator.