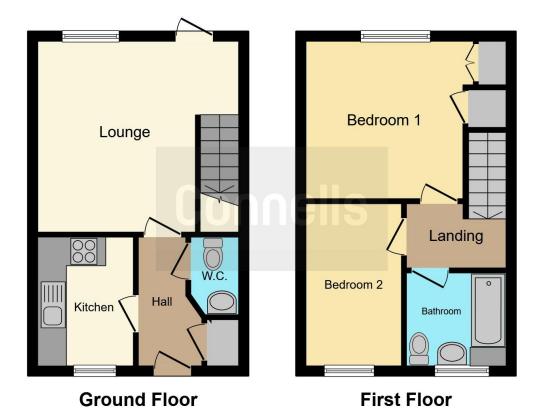

### **Entrance Hall**

Door to front aspect, storage cupboard, radiator.

#### Cloakroom

Wc, wash hand basin, radiator.

### Lounge

13' 3" x 12' 9" ( 4.04m x 3.89m )

Window to rear aspect, television point, telephone point, radiator, door to rear garden, stairs to first floor landing.

## **Kitchen**

8'8" x 6' 5" (2.64m x 1.96m)

Fitted kitchen comprised of wall and base units with work surfaces and tiling to complement, window to front aspect, sink with drainer, electric oven, gas hob with extractor hood, plumbing for washing machine, space for fridge/freezer, wall mounted boiler.

# **First Floor Landing**

Stairs from living room.

# Bedroom One

12' 9" x 11' 6" ( 3.89m x 3.51m ) Window to rear aspect, radiator.

### **Bedroom Two**

11' x 6' 5" ( 3.35m x 1.96m ) Window to front aspect, radiator.

## Bathroom

Window to front aspect, bath with mixer tap and overhead shower, WC, wash hand basin, radiator.