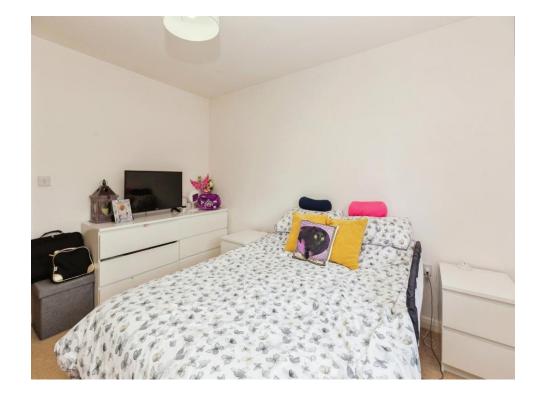

# Bedroom One

12' 9" x 11' 6" ( 3.89m x 3.51m ) Window to rear aspect, radiator.