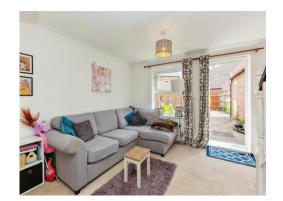

### Lounge

13' 3" x 12' 9" ( 4.04m x 3.89m )

Window to rear aspect, television point, telephone point, radiator, door to rear garden, stairs to first floor landing.

### Outside

**Rear Garden** 

Paved patio area, gravel, side access.

**Front Garden** 

Driveway to side of property.