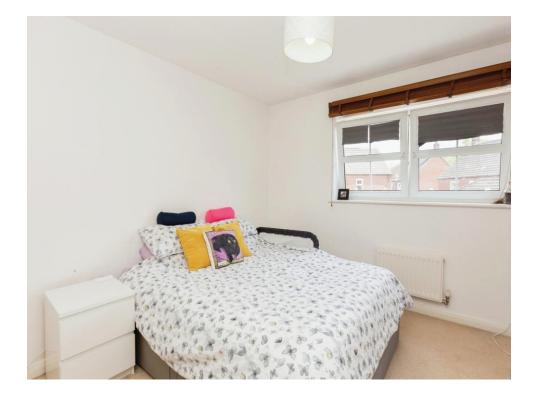

# Bedroom One

12' 9" x 11' 6" ( 3.89m x 3.51m ) Window to rear aspect, radiator.

### **Bedroom Two**

11' x 6' 5" ( 3.35m x 1.96m ) Window to front aspect, radiator.