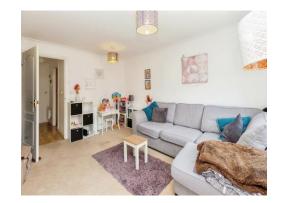

### Lounge

13' 3" x 12' 9" ( 4.04m x 3.89m )

Window to rear aspect, television point, telephone point, radiator, door to rear garden, stairs to first floor landing.