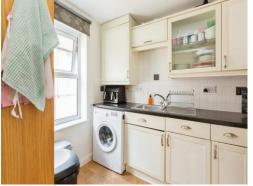

## **Kitchen**

8'8" x 6' 5" (2.64m x 1.96m)

Fitted kitchen comprised of wall and base units with work surfaces and tiling to complement, window to front aspect, sink with drainer, electric oven, gas hob with extractor hood, plumbing for washing machine, space for fridge/freezer, wall mounted boiler.