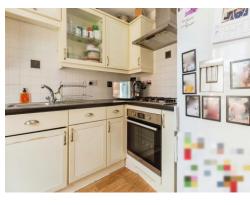

## **Kitchen**

8'8" x 6' 5" (2.64m x 1.96m)

Fitted kitchen comprised of wall and base units with work surfaces and tiling to complement, window to front aspect, sink with drainer, electric oven, gas hob with extractor hood, plumbing for washing machine, space for fridge/freezer, wall mounted boiler.