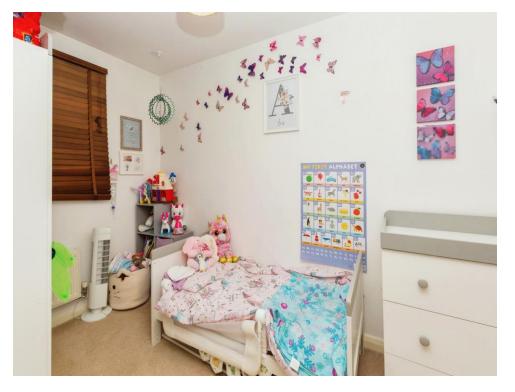

### **Bedroom Two**

11' x 6' 5" ( 3.35m x 1.96m ) Window to front aspect, radiator.