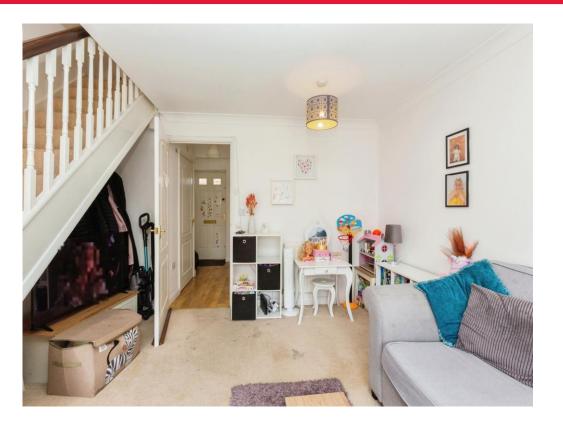

### Lounge

13' 3" x 12' 9" ( 4.04m x 3.89m )

Window to rear aspect, television point, telephone point, radiator, door to rear garden, stairs to first floor landing.

# **First Floor Landing**

Stairs from living room.