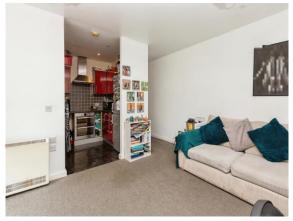

#### Lounge

 $13^{\prime}\,4^{\prime\prime}\,x\,12^{\prime}\,5^{\prime\prime}$  (  $4.06m\,x\,3.78m$  ) Dual windows to rear aspect, radiator and points for both a television and telephone.

#### **Kitchen**

 $8^{\prime}\,4^{\prime\prime}\,x\,7^{\prime}\,6^{\prime\prime}$  (  $2.54m\,x\,2.29m$  ) Work surfaces, partially tiled, electric oven and hob, plumbing for

a washing machine, free-standing fridge/freezer and cooker-hood.