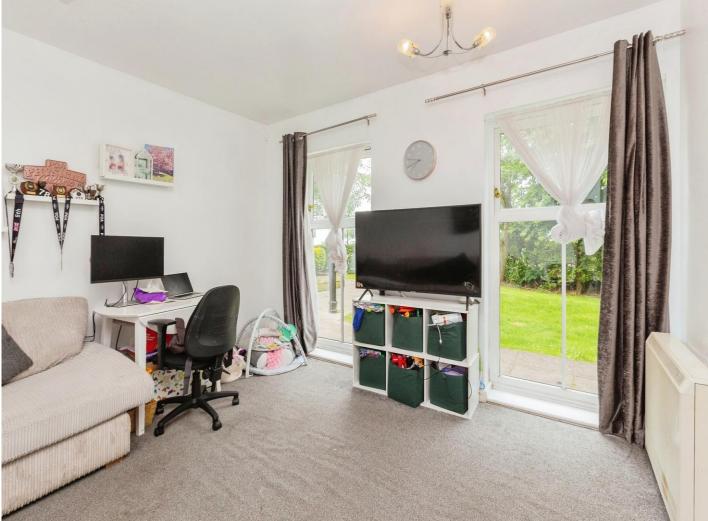

#### Lounge

 $13^{\prime}\,4^{\prime\prime}\,x\,12^{\prime}\,5^{\prime\prime}$  (  $4.06m\,x\,3.78m$  ) Dual windows to rear aspect, radiator and points for both a television and telephone.