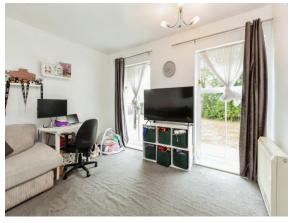

#### **Bedroom One**

 $12^{\prime}\,$  x 13^{\prime} 4" ( 3.66m x 4.06m ) Dual windows to rear and side and radiator.

#### **Bedroom Two**

Window to rear aspect and radiator.