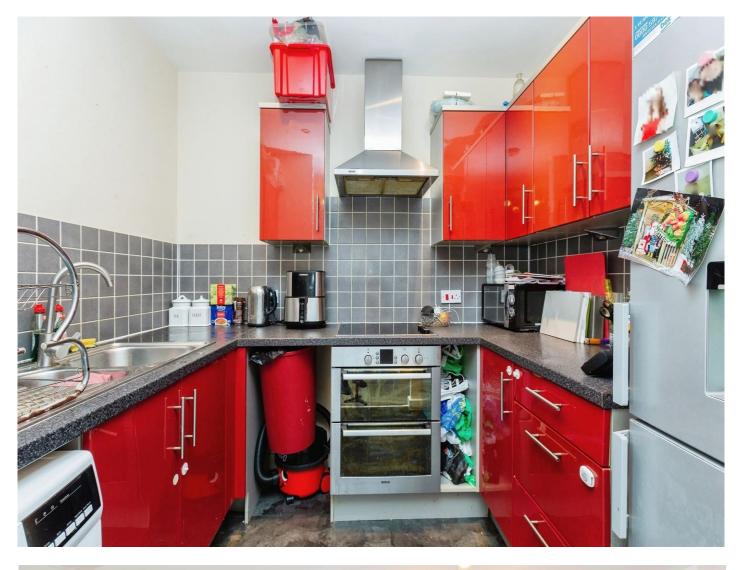

#### **Kitchen**

 $8^{\prime}\,4^{\prime\prime}\,x\,7^{\prime}\,6^{\prime\prime}$  (  $2.54m\,x\,2.29m$  ) Work surfaces, partially tiled, electric oven and hob, plumbing for

a washing machine, free-standing fridge/freezer and cooker-hood.