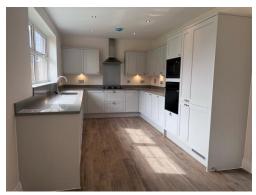

# **Luxury Kitchens**

- Fully fitted shaker style kitchens with appliances comprising stainless steel double oven and gas hob, complementary chimney hood, integrated fridge freezer and dishwasher
- Inset 1 ½ bowl stanless steel sink
- Ceramic floor tiling from Minoli's exclusive collection
- Down lighters

#### **Property Description**

MOVE IN FOR CHRISTMAS - Plot 18 - A delightful four bedroom detached family home set on the superb phase 1 development by quality builder's WE Black. These internal photos are of the show home and are for advertising purposes only.

# **Agents Notes**

These internal photos are of the show home and are for advertising purposes only.