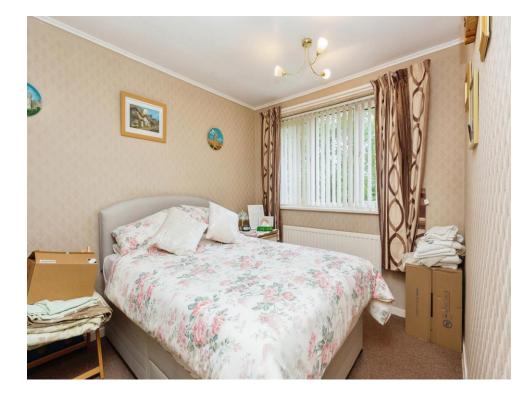

#### **Bedroom One**

11' 3" x 11' 2" ( 3.43m x 3.40m )

Window to front aspect, double glazed, radiator.

#### **Bedroom Two**

12' 1" x 8' 6" ( 3.68m x 2.59m )

Window to rear aspect, double glazed, radiator.

### **Bedroom Three**

 $8'7" \times 7'8" (2.62m \times 2.34m)$ 

Window to rear aspect, double glazed, radiator.