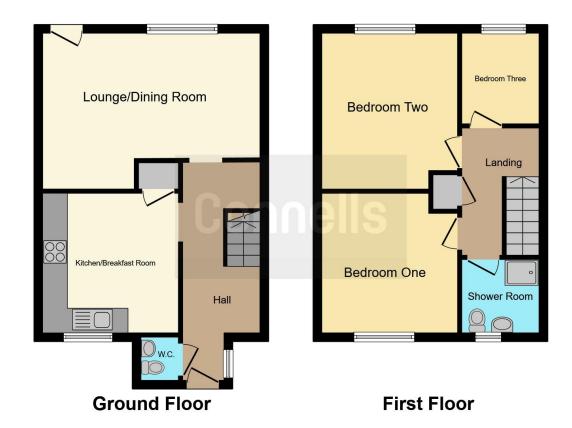

#### **Entrance Hall**

Door to front aspect, window to side aspect, stairs to first floor landing, radiator.

### Lounge

17' 4" x 12' 4" ( 5.28m x 3.76m )

Window to rear aspect, double glazed, gas fire place, radiator, television point, telephone point.

#### Kitchen

10' 10" x 11' 2" ( 3.30m x 3.40m )

Fitted kitchen comprised of wall and base units with work surfaces and tiling to complement, window to front aspect, double glazed, sink with drainer, gas hob, electric oven with cooker-hood, plumbing for washing machine, space for fridge/freezer, boiler, radiator.

### **First Floor Landing**

Stairs from entrance hall, airing cupboard, access to boarded loft.

#### **Bedroom One**

11' 3" x 11' 2" ( 3.43m x 3.40m )

Window to front aspect, double glazed, radiator.

#### **Bedroom Two**

12' 1" x 8' 6" ( 3.68m x 2.59m )

Window to rear aspect, double glazed, radiator.

### **Bedroom Three**

 $8'7" \times 7'8" (2.62m \times 2.34m)$ 

Window to rear aspect, double glazed, radiator.

#### **Bathroom**

Window to front aspect, double glazed, walk in shower, WC, hand wash basin, radiator.