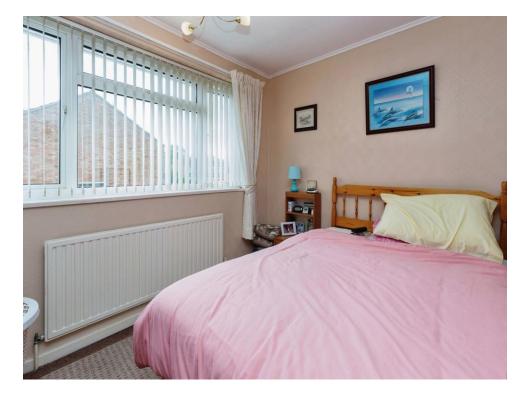

#### **Bedroom One**

11' 3" x 11' 2" ( 3.43m x 3.40m )

Window to front aspect, double glazed, radiator.

#### **Bedroom Two**

12' 1" x 8' 6" ( 3.68m x 2.59m )

Window to rear aspect, double glazed, radiator.

### **Bedroom Three**

 $8'7" \times 7'8" (2.62m \times 2.34m)$ 

Window to rear aspect, double glazed, radiator.