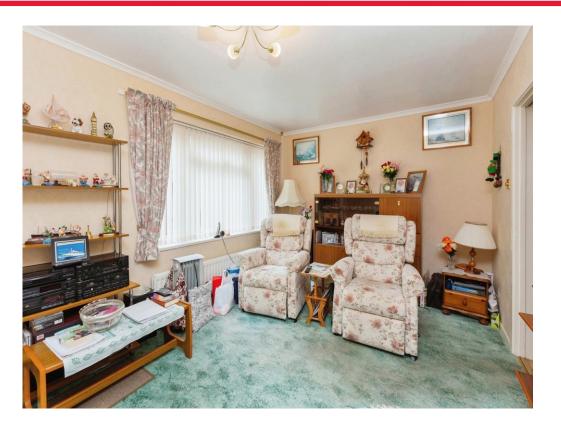

### Lounge

17' 4" x 12' 4" ( 5.28m x 3.76m )

Window to rear aspect, double glazed, gas fire place, radiator, television point, telephone point.