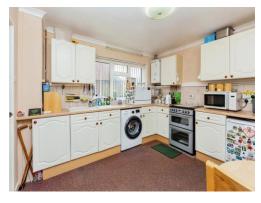

#### Kitchen

10' 10" x 11' 2" ( 3.30m x 3.40m )

Fitted kitchen comprised of wall and base units with work surfaces and tiling to complement, window to front aspect, double glazed, sink with drainer, gas hob, electric oven with cooker-hood, plumbing for washing machine, space for fridge/freezer, boiler, radiator.