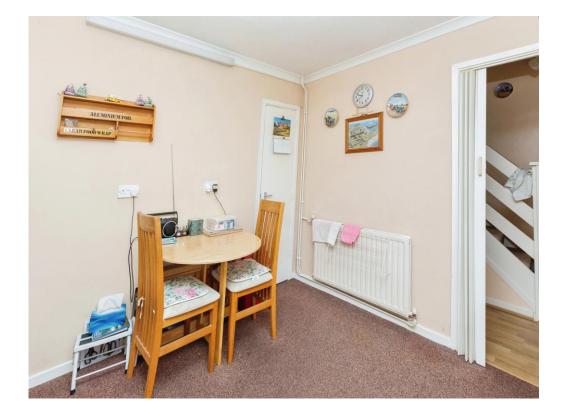

#### **Entrance Hall**

Door to front aspect, window to side aspect, stairs to first floor landing, radiator.

### Lounge

17' 4" x 12' 4" ( 5.28m x 3.76m )

Window to rear aspect, double glazed, gas fire place, radiator, television point, telephone point.