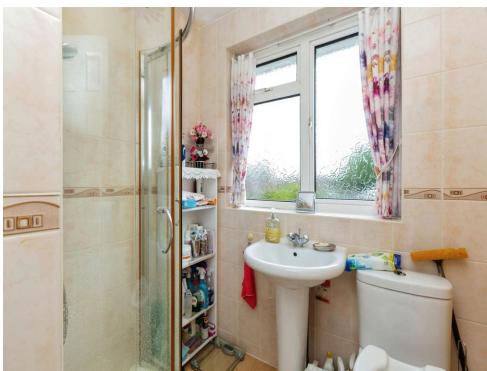

#### **Bathroom**

Window to front aspect, double glazed, walk in shower, WC, hand wash basin, radiator.