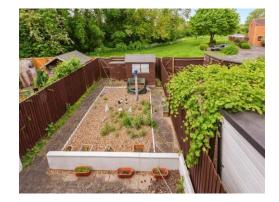

ker-hood, plumbing for washing machine, space for fridge/freezer, boiler, radiator.

### **First Floor Landing**

Stairs from entrance hall, airing cupboard, access to boarded loft.

#### **Bedroom One**

11' 3" x 11' 2" ( 3.43m x 3.40m )

Window to front aspect, double glazed, radiator.

#### **Bedroom Two**

12' 1" x 8' 6" ( 3.68m x 2.59m )

Window to rear aspect, double glazed, radiator.

### **Bedroom Three**

 $8'7" \times 7'8" (2.62m \times 2.34m)$ 

Window to rear aspect, double glazed, radiator.

#### **Bathroom**

Window to front aspect, double glazed, walk in shower, WC, hand wash basin, radiator.

#### **Outside**

# **Front Garden**

Laid lawn, paved pathway, fenced boarders.

# Rear Garden

Low maintenance, patio area, timber shed, rear access.

# Garage

Up and over door.

















Residential Sales & Lettings | Mortgage Services | Conveyancing | Surveyors | Land & New Homes



This floor plan is for illustrative purposes only. It is not drawn to scale. Any measurements, floor areas (including any total floor area), openings and orientation are approximate. No details are guaranteed, they cannot be relied upon for any purpose and they do not form part of any agreement. No liability is taken for any error, omission or misstatement. A party must rely upon its own inspection(s). Powered by www.focalagent.com

To view this property please contact Connells on

T 01296 395710 E fairfordleys@connells.co.uk

6 Hampden Square
AYLESBURY HP19 7HT

EPC Rating: C

view this property online connells.co.uk/Property/LEY304126







<sup>1.</sup> MONEY LAUNDERING REGUL