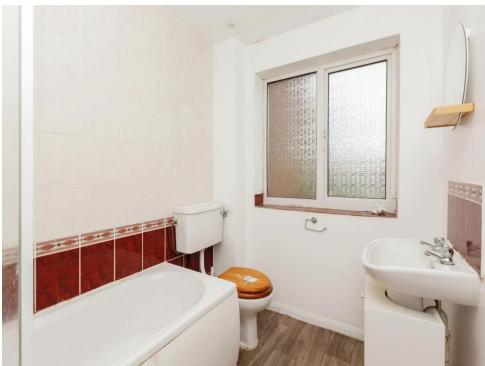

#### Bathroom

Window to rear aspect, vinyl underfoot, WC, wash hand basin, bath/mixer, part tiling