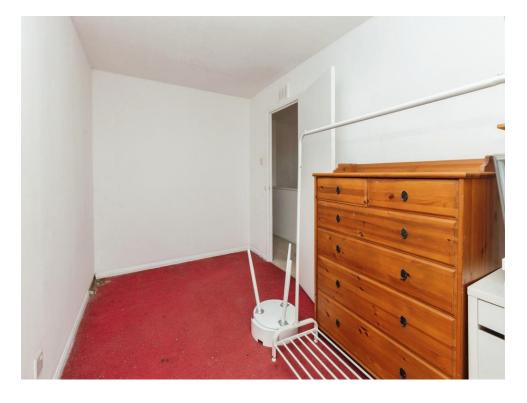

### **Bedroom One**

13' 5" x 10' 9" ( 4.09m x 3.28m )

Window to front aspect, two storage cupboards, carpet, radiator.