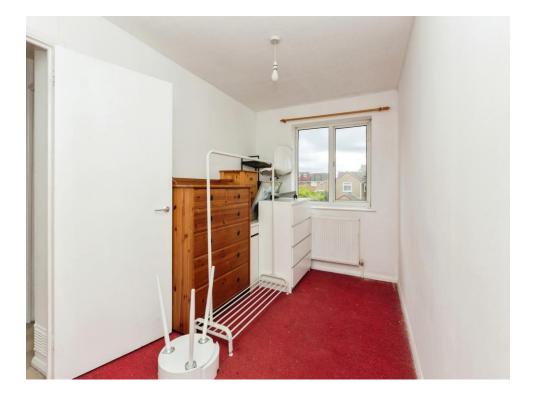

### **Bedroom One**

13' 5" x 10' 9" ( 4.09m x 3.28m )

Window to front aspect, two storage cupboards, carpet, radiator.