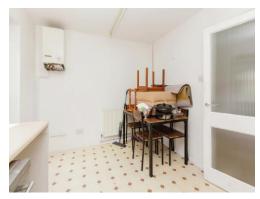

# Kitchen / Diner

13' 4" x 9' 2" ( 4.06m x 2.79m )

Window to rear aspect, door to the rear, vinyl underfoot, wall and base units, space for appliances, boiler.