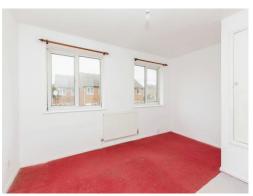

#### **Bedroom Two**

13' 7" x 7' 2" ( 4.14m x 2.18m )
Window to rear aspect, carpet, radiator.