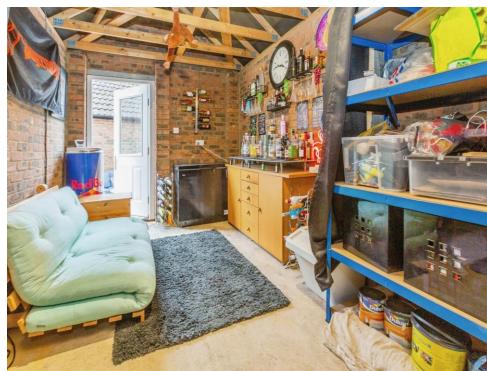

The rear garden offers side access through the garage which has been converted into a bar, there is a level two patio directly from the patio doors and the rest is mainly laid to lawn. A perfect space for outdoor dining and entertainment.

#### Rear Garden

Side access through the garage which has been converted into a bar, a level two patio directly from the patio doors and the rest is mainly laid to lawn.