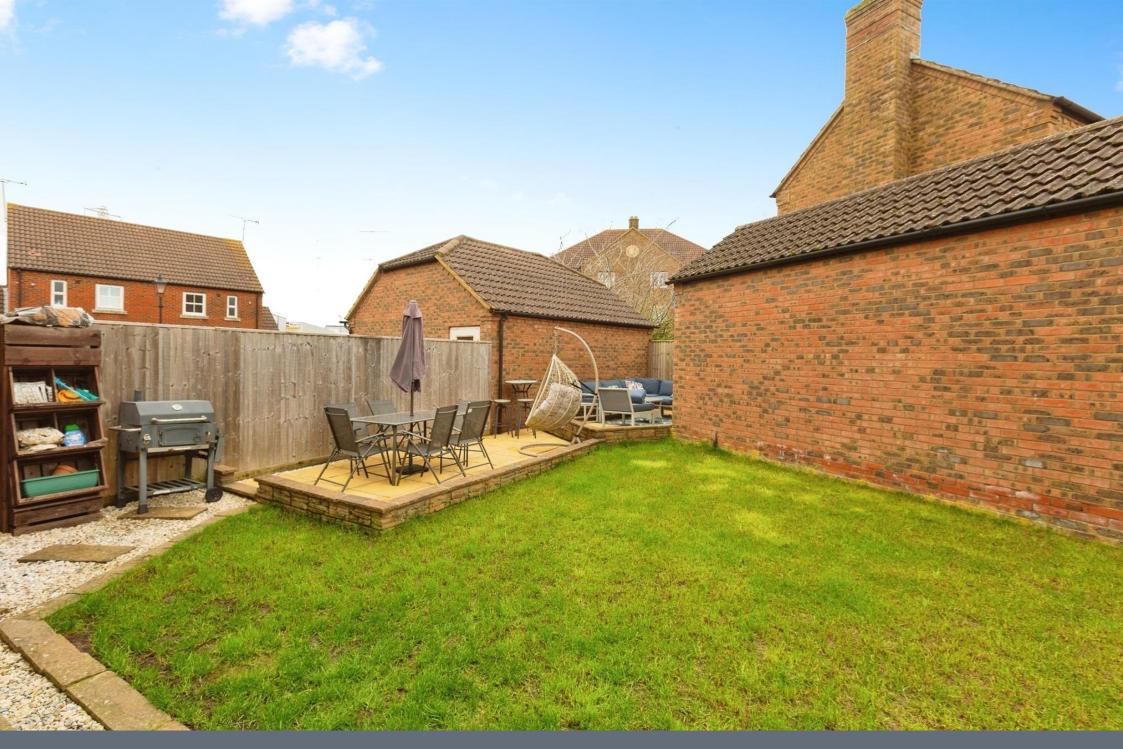

The rear garden offers side access through the garage which has been converted into a bar, there is a level two patio directly from the patio doors and the rest is mainly laid to lawn. A perfect space for outdoor dining and entertainment.

#### Rear Garden

Side access through the garage which has been converted into a bar, a level two patio directly from the patio doors and the rest is mainly laid to lawn.