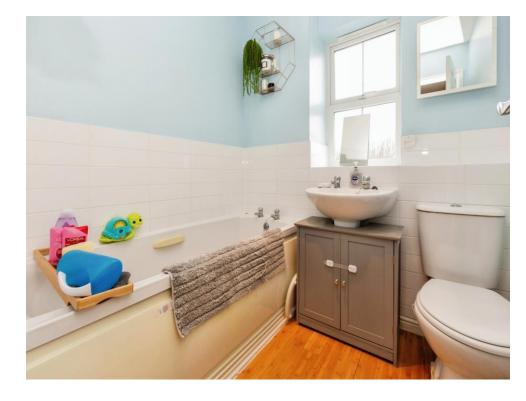

## **Bathroom**

Partially tiled fitted bathroom which includes; bath, wash hand basin, extractor fan, shaver point and water closet.