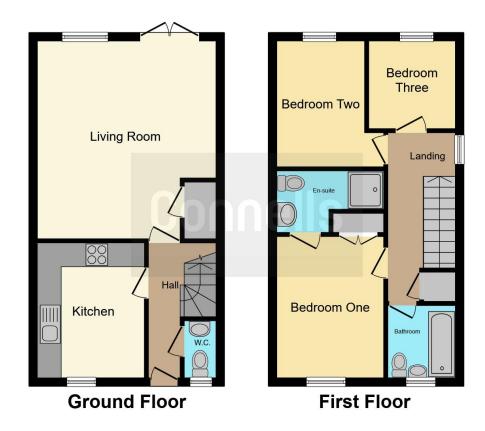

The property benefits from a driveway, garage and on street parking nearby.

The ground floor comprises of a kitchen, living/dining room and water closet. Up the stairs are two spacious double bedrooms, the master which includes an en-suite, a sizable third bedroom and a family suite.

### **Entrance Hall**

Double glazed door to the front and stairs for access to the landing.

#### Kitchen

11' 2" x 8' 10" ( 3.40m x 2.69m )

Fitted kitchen including; double glazed window to the front, one bowl sink and drainer, work surfaces, tiling, electric oven with a gas hob, cooker-hood, boiler, fridge/freezer, radiator and plumbing for both a washing machine and dishwasher.

## **Living Room**

15' 6" x 8' 10" ( 4.72m x 2.69m )

Double glazed windows and French doors to the rear, radiator and points for both a television and telephone.

## **First Floor Landing**

Stairs from the hallway.

#### **Bedroom One**

11'8" x 8'2" ( 3.56m x 2.49m )

Double glazed window to the front, built in wardrobes and radiator.

#### **En-Suite**

Partially tiled fitted en-suite including; shower cubicle, wash hand basin, extractor fan, water closet, shaver point and radiator.

#### **Bedroom Two**

10' 5" x 9' 3" (  $3.17 m \ x \ 2.82 m$  )

Double glazed window to the rear and radiator.

## **Bedroom Three**

7' 3" x 7' 2" ( 2.21m x 2.18m )

Double glazed window to the rear and radiator.

## **Bathroom**

Partially tiled fitted bathroom which includes; bath, wash hand basin, extractor fan, shaver point and water closet.