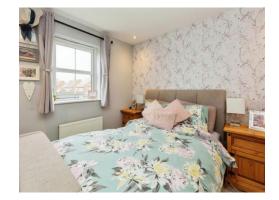

#### **Bedroom One**

11'8" x 8'2" ( 3.56m x 2.49m )

Double glazed window to the front, built in wardrobes and radiator.