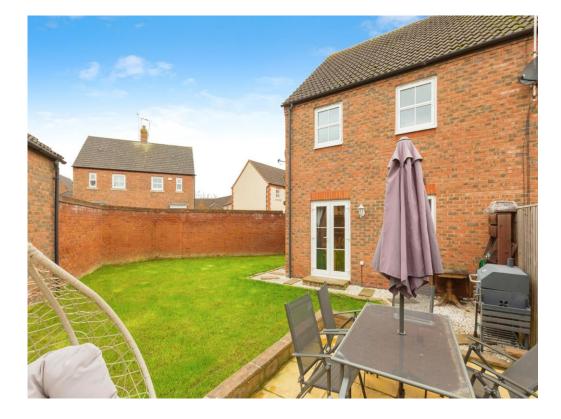

The rear garden offers side access through the garage which has been converted into a bar, there is a level two patio directly from the patio doors and the rest is mainly laid to lawn. A perfect space for outdoor dining and entertainment.

#### Rear Garden

Side access through the garage which has been converted into a bar, a level two patio directly from the patio doors and the rest is mainly laid to lawn.

## **Parking**

Driveway available to the rear of the property as well as on street parking.

Residential Sales & Lettings | Mortgage Services | Conveyancing | Surveyors | Land & New Homes

This floor plan is for illustrative purposes only. It is not drawn to scale. Any measurements, floor areas (including any total floor area), openings and orientation are approximate. No details are guaranteed, they cannot be relied upon for any purpose and they do not form part of any agreement. No liability is taken for any error, omission or misstatement. A party must rely upon its own inspection(s). Powered by www.focalagent.com