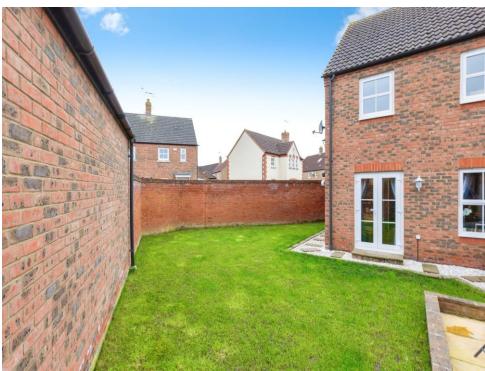

The rear garden offers side access through the garage which has been converted into a bar, there is a level two patio directly from the patio doors and the rest is mainly laid to lawn. A perfect space for outdoor dining and entertainment.

#### Rear Garden

Side access through the garage which has been converted into a bar, a level two patio directly from the patio doors and the rest is mainly laid to lawn.