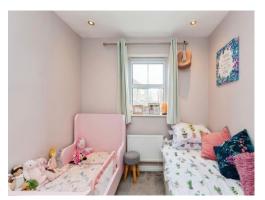

## **Bedroom Three**

7' 3" x 7' 2" ( 2.21m x 2.18m )

Double glazed window to the rear and radiator.