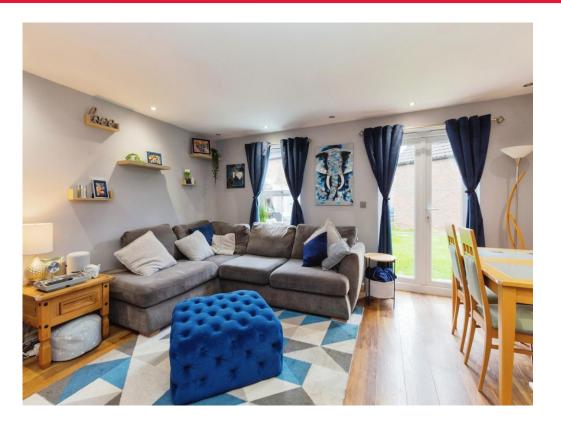

## **Living Room**

15' 6" x 8' 10" ( 4.72m x 2.69m )

Double glazed windows and French doors to the rear, radiator and points for both a television and telephone.