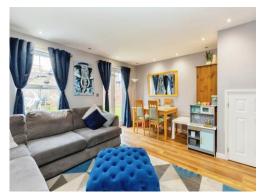

## **Living Room**

15' 6" x 8' 10" ( 4.72m x 2.69m )

Double glazed windows and French doors to the rear, radiator and points for both a television and telephone.