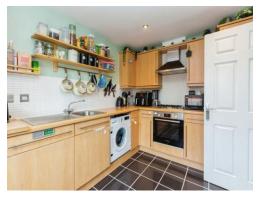

#### Kitchen

11' 2" x 8' 10" ( 3.40m x 2.69m )

Fitted kitchen including; double glazed window to the front, one bowl sink and drainer, work surfaces, tiling, electric oven with a gas hob, cooker-hood, boiler, fridge/freezer, radiator and plumbing for both a washing machine and dishwasher.