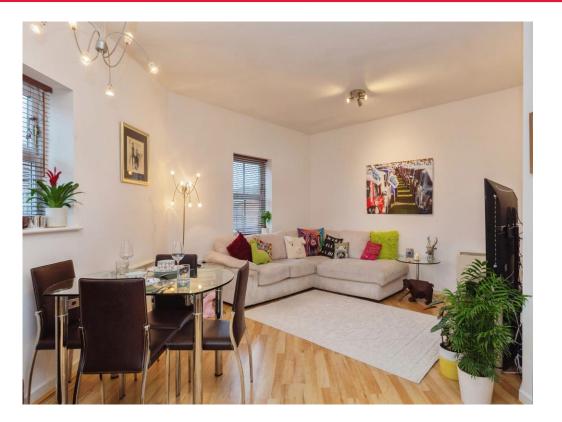

#### Lounge

Irregular Shaped Room 17' 10" MAX x 16' 5" MAX ( 5.44m MAX x 5.00m)

Dual windows to front aspect, radiator and points for a television and telephone.

**Kitchen** 