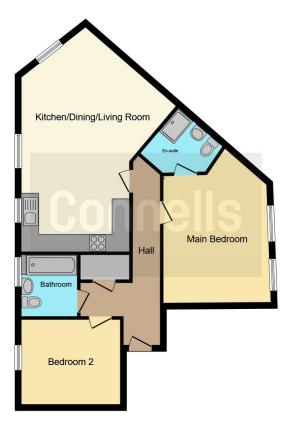

#### Entrance Hall

Front door, radiator, storage cupboard.

#### Lounge

Irregular Shaped Room 17' 10" MAX x 16' 5" MAX ( 5.44m MAX x 5.00m)

Dual windows to front aspect, radiator and points for a television and telephone.

**Kitchen** 

#### 11' 2" x 6' 9" MAX ( 3.40m x 2.06m MAX )

Modern fitted kitchen comprised of wall and base units with work surfaces and tiling to complement, window to side aspect, sink with drainer, electric oven and hob with extractor fan, integrated dishwasher, washing machine and fridge/freezer.

#### Bedroom One

15' 9" MAX x 11' 3" ( 4.80m MAX x 3.43m ) Window to side aspect, radiator, door to ensuite.

#### En-Suite

Shower cubicle, WC, wash hand basin, extractor fan.

#### **Bedroom Two**

10' 6" x 8' 11" ( 3.20m x 2.72m ) Windows to front aspect, radiator.

#### Bathroom

Window to front aspect, bath with mixer taps with overhead shower, WC, wash hand basin, heated hand towel rail.

#### Outside

Parking

One under-ground allocated parking space.

Residential Sales & Lettings | Mortgage Services | Conveyancing | Surveyors | Land & New Homes

To view this property please contact Connells on