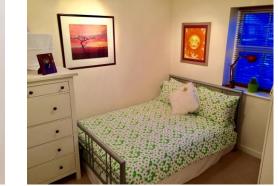

#### **Bedroom Two**

10' 6" x 8' 11" ( 3.20m x 2.72m ) Windows to front aspect, radiator.