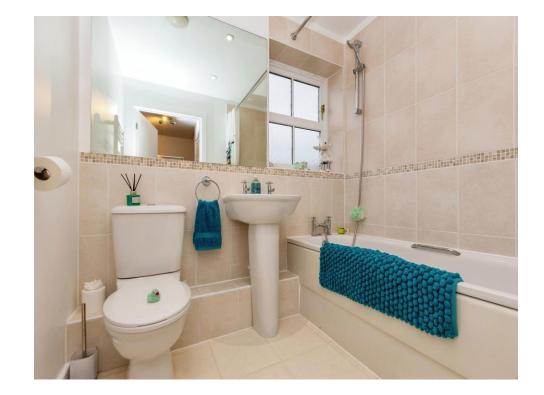

#### Bathroom

Window to front aspect, bath with mixer taps with overhead shower, WC, wash hand basin, heated hand towel rail.