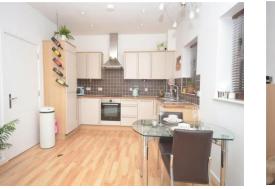

#### 11' 2" x 6' 9" MAX ( 3.40m x 2.06m MAX )

Modern fitted kitchen comprised of wall and base units with work surfaces and tiling to complement, window to side aspect, sink with drainer, electric oven and hob with extractor fan, integrated dishwasher, washing machine and fridge/freezer.