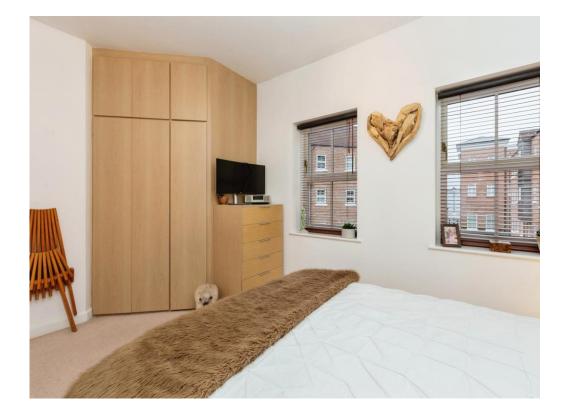

#### Bedroom One

15' 9" MAX x 11' 3" ( 4.80m MAX x 3.43m ) Window to side aspect, radiator, door to ensuite.

#### En-Suite

Shower cubicle, WC, wash hand basin, extractor fan.