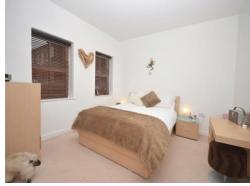

#### Bedroom One

15' 9" MAX x 11' 3" ( 4.80m MAX x 3.43m ) Window to side aspect, radiator, door to ensuite.

#### **Bedroom Two**

10' 6" x 8' 11" ( 3.20m x 2.72m ) Windows to front aspect, radiator.