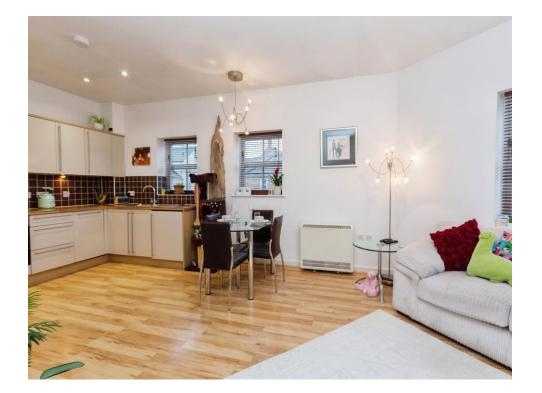

#### Lounge

Irregular Shaped Room 17' 10" MAX x 16' 5" MAX ( 5.44m MAX x 5.00m)

Dual windows to front aspect, radiator and points for a television and telephone.

**Kitchen** 

#### 11' 2" x 6' 9" MAX ( 3.40m x 2.06m MAX )

Modern fitted kitchen comprised of wall and base units with work surfaces and tiling to complement, window to side aspect, sink with drainer, electric oven and hob with extractor fan, integrated dishwasher, washing machine and fridge/freezer.