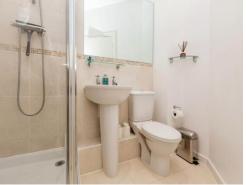

#### Bathroom

Window to front aspect, bath with mixer taps with overhead shower, WC, wash hand basin, heated hand towel rail.