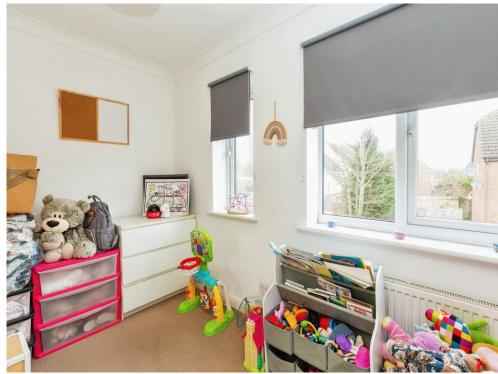

#### **Bedroom Two**

12' x 8' 8" ( 3.66m x 2.64m ) Two windows to front aspect, double glazed, airing cupboard.