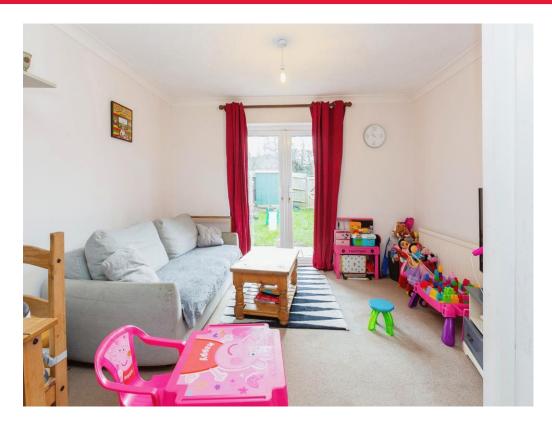

## Lounge

15' 3" x 11' 6" ( 4.65m x 3.51m )

Window to rear aspect, double glazed, two radiators, television point, telephone point, under-stairs storage, French doors to rear garden.