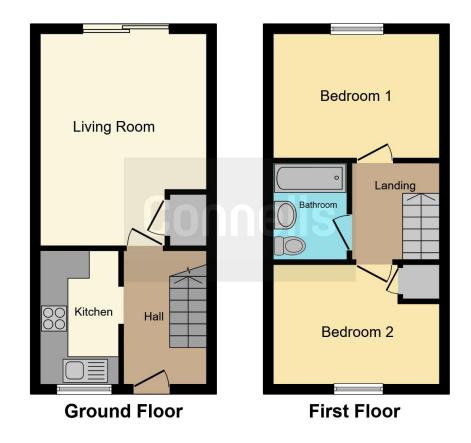

The property brefily comprises of a large living/dining room, a modern fitted kitchen, two generous bedrooms and family bathroom suite. Benifits include a well maintained landscaped rear garden with a patio area that is perfect for outside dining and entertaining as well as allocated parking in a near-by car park that also has plenty of visitor parking.

### **Entance Hall**

Door to front aspect, radiator, stairs to first floor landing.

## Lounge

15' 3" x 11' 6" ( 4.65m x 3.51m )

Window to rear aspect, double glazed, two radiators, television point, telephone point, under-stairs storage, French doors to rear garden.

## Kitchen

9' 7" x 5' 8" ( 2.92m x 1.73m )

Fitted kitchen comprised of wall and base units with work surfaces and tiling to complement, window to front aspect, double glazed, electric oven, gas hob with cooker hood, plumbing for washing machine, space for fridge/freezer.

# **First Floor Landing**

Stairs from entrance hall.

## **Bedroom One**

11'6" x 9' (3.51m x 2.74m)

Window to rear aspect, double glazed, radiator.

#### **Bedroom Two**

12' x 8' 8" ( 3.66m x 2.64m ) Two windows to front aspect, double glazed, airing cupboard.

#### **Bathroom**

Bath with mixer tpas with overhead shower, WC, wash hand basin, extractor.