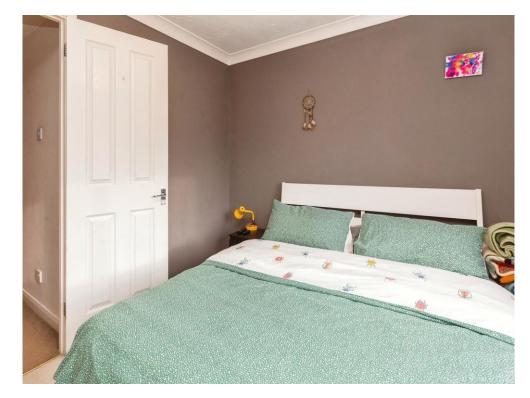

## **Bedroom One**

11'6" x 9' (3.51m x 2.74m)

Window to rear aspect, double glazed, radiator.