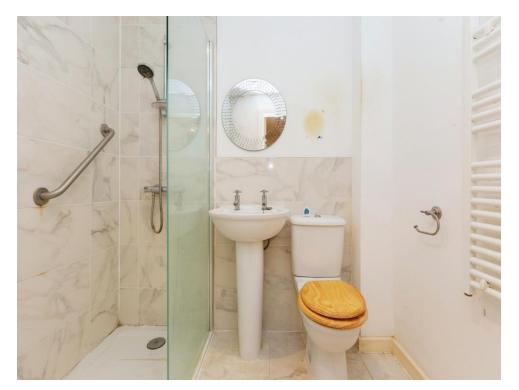

#### Bathroom

Bath with mixer taps and shower attachement, WC, wash hand basin, heated hand towel rail, extractor fan.