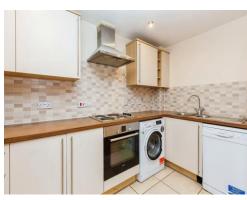

#### Kitchen

10' 8" MAX x 21' 5" ( 3.25m MAX x 6.53m ) Open plan with dining area.

Modern fitted kitchen comprised of wall and base units with work surfaces and tiling to complement, sink with drainer, electric oven and hob with extractor hood, plumbing for washing machine and dishwasher, space for fridge/freezer.