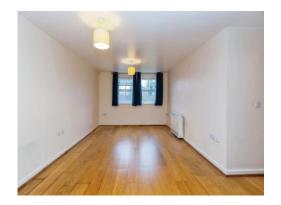

#### Lounge

15' 8" x 13' 10" ( 4.78m x 4.22m ) Windows to front aspect, radiator, television point, telephone point.