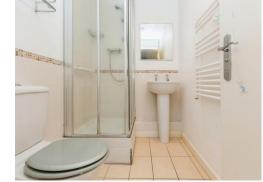

#### **En-Suite**

Shower cubicle, WC, wash hand basin, heated hand towel rail, extractor fan.

#### Bathroom

Bath with mixer taps and shower attachement, WC, wash hand basin, heated hand towel rail, extractor fan.