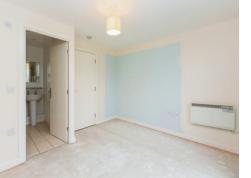

#### **Bedroom One**

11' 1" x 11' 5" ( 3.38m x 3.48m ) Juliet balcony to rear aspect, radiator.

#### **Bedroom Two**

13' 4" x 9' 7" ( 4.06m x 2.92m ) Windows to rear aspect, radiator.