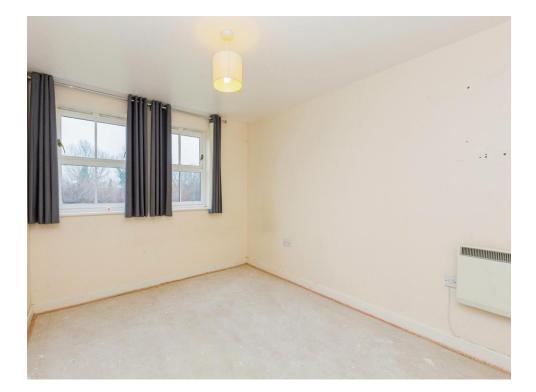

#### **Bedroom Two**

13' 4" x 9' 7" ( 4.06m x 2.92m ) Windows to rear aspect, radiator.