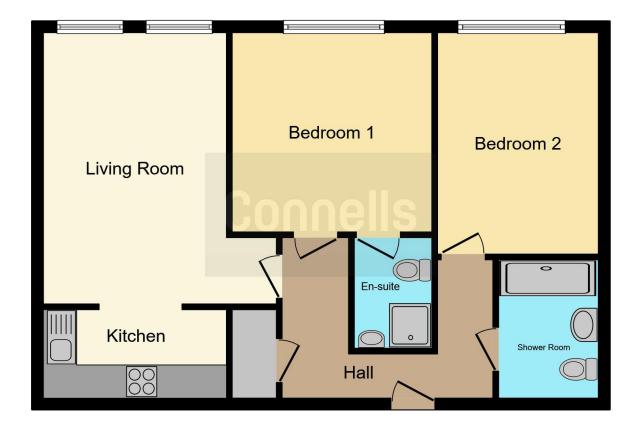

#### **Property Description**

\*\* NO UPPER CHAIN \*\* Connells are pleased to bring this modern first floor apartment to the market that is located on the popular Fairford Leys development.

The property comprises entrance hall, storage cupboard, lounge, modern fitted kitchen, modern fitted bathroom, two double bedrooms, master with ensuite shower room and benifits from underground allocated parking.

#### **Entrance Hall**

#### Lounge

15' 8" x 13' 10" ( 4.78m x 4.22m ) Windows to front aspect, radiator, television point, telephone point.

#### Kitchen

10' 8" MAX x 21' 5" ( 3.25m MAX x 6.53m ) Open plan with dining area.

Modern fitted kitchen comprised of wall and base units with work surfaces and tiling to complement, sink with drainer, electric oven and hob with extractor hood, plumbing for washing machine and dishwasher, space for fridge/freezer.

#### **Bedroom One**

11' 1" x 11' 5" ( 3.38m x 3.48m ) Juliet balcony to rear aspect, radiator.

#### **En-Suite**

Shower cubicle, WC, wash hand basin, heated hand towel rail, extractor fan.

#### **Bedroom Two**

13' 4" x 9' 7" ( 4.06m x 2.92m ) Windows to rear aspect, radiator.

#### Bathroom

Bath with mixer taps and shower attachement, WC, wash hand basin, heated hand towel rail, extractor fan.