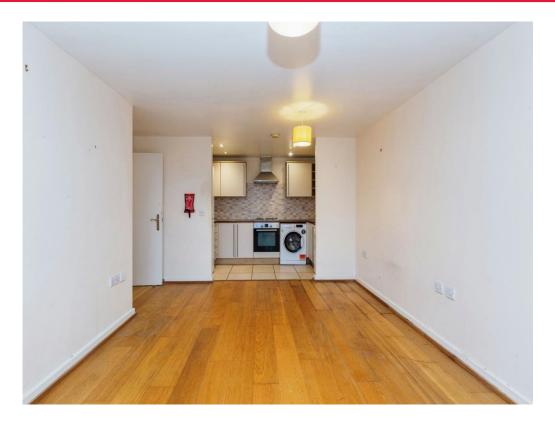

#### Lounge

15' 8" x 13' 10" ( 4.78m x 4.22m ) Windows to front aspect, radiator, television point, telephone point.

#### Kitchen

10' 8" MAX x 21' 5" ( 3.25m MAX x 6.53m ) Open plan with dining area.

Modern fitted kitchen comprised of wall and base units with work surfaces and tiling to complement, sink with drainer, electric oven and hob with extractor hood, plumbing for washing machine and dishwasher, space for fridge/freezer.