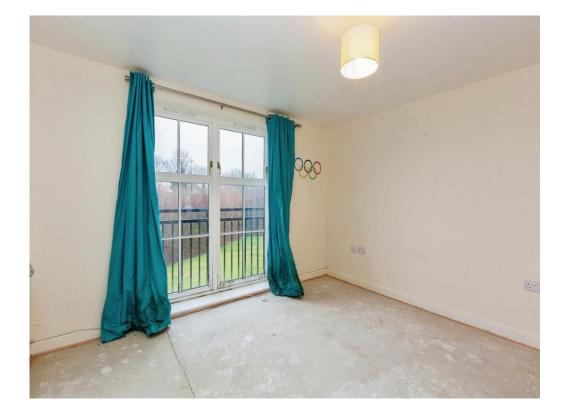

#### Lounge

15' 8" x 13' 10" ( 4.78m x 4.22m ) Windows to front aspect, radiator, television point, telephone point.