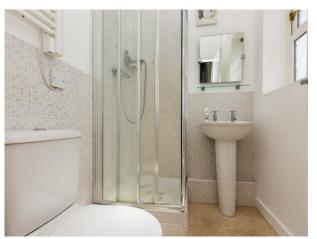

#### **Bathroom**

Bath with mixer taps and overhead shower, WC, wash hand basin, heated hand towel rail, extractor fan.