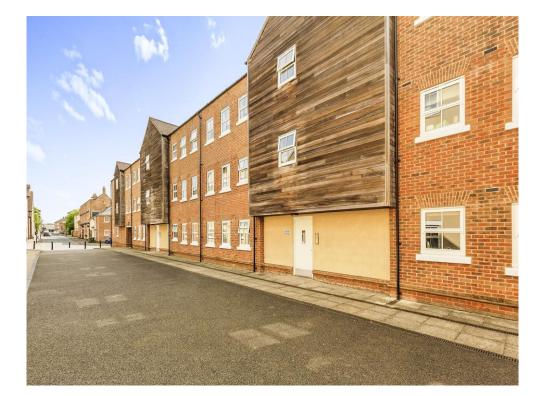

ving area, window to front aspect, double glazed, electric radiator, television point.

Fitted kitchen comprised of wall and base units with work surfaces to complement, windows to front aspect, double glazed, sink with drainer, electric oven and hob, extractor hood, plumbing for washing machine and dishwasher, space for fridge/freezer.

#### **Bedroom One**

14' 11" x 11' 2" MAX ( 4.55m x 3.40m MAX ) Windows to rear aspect, double glazed, electric radiator, built in wardrobe.

#### **Bedroom Two**

10' x 11' 4" MAX (  $3.05m\ x$  3.45m MAX ) Window to rear aspect, double glazed, electric radiator.

#### **Bathroom**

Bath with mixer taps and overhead shower, WC, wash hand basin, heated hand towel rail, extractor fan.

#### Outside

#### Parking

One under-ground allocated parking space.







This floorplan is for illustrative purposes only and is not drawn to scale. Measurements, floor-areas, openings and orientations are approximate. They should not be relied upon for any purpose and do not form any part of an agreement. No liability is taken for any error or mis-statement. All parties must rely on their own inspections.

To view this property please contact Connells on

#### T 01296 395710 E fairfordleys@connells.co.uk

6 Hampden Square AYLESBURY HP19 7HT

EPC Rating: B

#### view this property online connells.co.uk/Property/LEY303805

This is a Leasehold property with details as follows; Term of Lease 125 years from 01 Jan 2006. Should you require further information please contact the branch. Please Note additional fees could be incurred for items such as Leasehold p