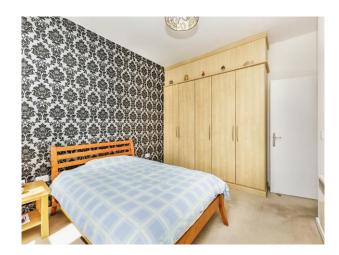

#### **Bedroom One**

14' 11" x 11' 2" MAX ( 4.55m x 3.40m MAX ) Windows to rear aspect, double glazed, electric radiator, built in wardrobe.