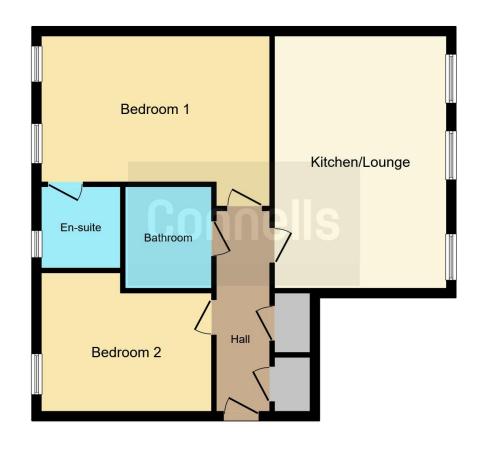

#### Entrance Hall

Front door, two storage cupboards, loft access.

#### Lounge / Kitchen

17' MĀX x 11' 6" ( 5.18m MAX x 3.51m ) Open plan living area, window to front aspect, double glazed, electric radiator, television point.

Fitted kitchen comprised of wall and base units with work surfaces to complement, windows to front aspect, double glazed, sink with drainer, electric oven and hob, extractor hood, plumbing for washing machine and dishwasher, space for fridge/freezer.

#### **Bedroom One**

14' 11" x 11' 2" MAX ( 4.55m x 3.40m MAX ) Windows to rear aspect, double glazed, electric radiator, built in wardrobe.

#### **Bedroom Two**

10' x 11' 4" MAX (  $3.05m\ x$  3.45m MAX ) Window to rear aspect, double glazed, electric radiator.

#### **Bathroom**

Bath with mixer taps and overhead shower, WC, wash hand basin, heated hand towel rail, extractor fan.

#### Parking

One under-ground allocated parking space.

This floorplan is for illustrative purposes only and is not drawn to scale. Measurements, floor-areas, openings and orientations are approximate. They should not be relied upon for any purpose and do not form any part of an agreement. No liability is taken for any error or mis-statement. All parties must rely on their own inspections.