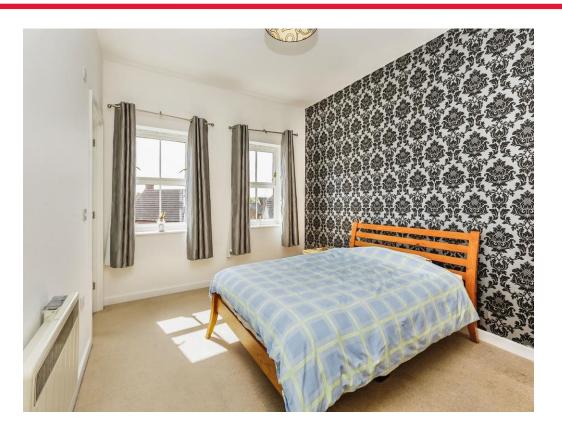

#### **Bedroom One**

14' 11" x 11' 2" MAX ( 4.55m x 3.40m MAX ) Windows to rear aspect, double glazed, electric radiator, built in wardrobe.

#### **Bedroom Two**

10' x 11' 4" MAX (  $3.05m\ x$  3.45m MAX ) Window to rear aspect, double glazed, electric radiator.