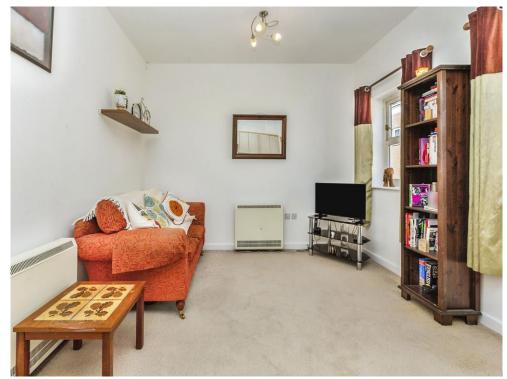

#### Lounge / Kitchen

17' MĀX x 11' 6" ( 5.18m MAX x 3.51m ) Open plan living area, window to front aspect, double glazed, electric radiator, television point.

Fitted kitchen comprised of wall and base units with work surfaces to complement, windows to front aspect, double glazed, sink with drainer, electric oven and hob, extractor hood, plumbing for washing machine and dishwasher, space for fridge/freezer.