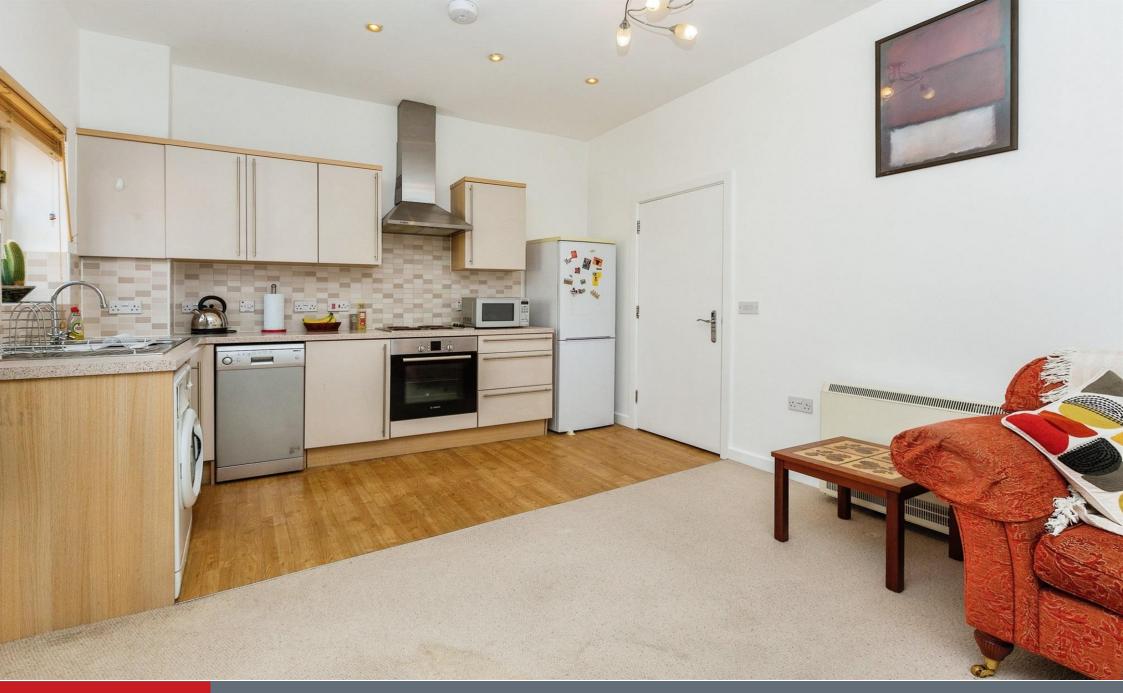

#### Lounge / Kitchen

17' MĀX x 11' 6" ( 5.18m MAX x 3.51m ) Open plan living area, window to front aspect, double glazed, electric radiator, television point.

Fitted kitchen comprised of wall and base units with work surfaces to complement, windows to front aspect, double glazed, sink with drainer, electric oven and hob, extractor hood, plumbing for washing machine and dishwasher, space for fridge/freezer.