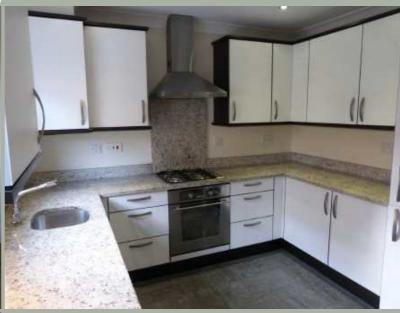

10 Moon Court Pocklington YO42 2RH

TO LET

A Modern 3 Bedroomed 3 storey townhouse situated close to Pocklington town centre. The accommodation comprises Lounge, Inner Hallway, Cloakroom, Kitchen, on the first floor are two bedrooms and bathroom stairs leading to further bedroom with shower room. Rear courtyard, Car Parking Space. Double Glazing & Gas Central heating. No Pets or Smokers. £920 Bond Required. £180 Holding Deposit