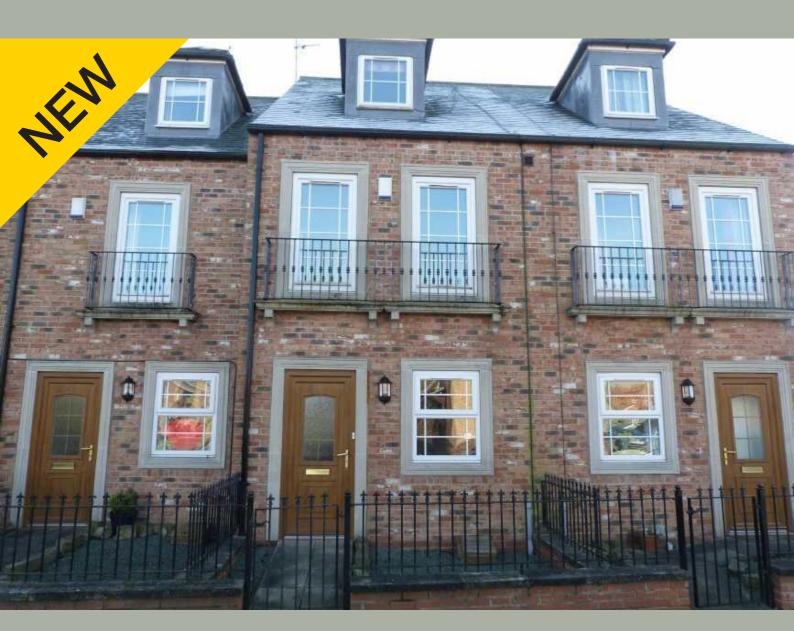

10 Moon Court Pocklington YO42 2RH

TO LET

A Modern 3 Bedroomed 3 storey townhouse situated close to Pocklington town centre. The accommodation comprises Lounge, Inner Hallway, Cloakroom, Kitchen, on the first floor are two bedrooms and bathroom stairs leading to further bedroom with shower room. Rear courtyard, Car Parking Space. Double Glazing & Gas Central heating. No Pets or Smokers. £920 Bond Required. £180 Holding Deposit

RENT £800 Per calendar month | DEPOSIT £920 | HOLDING DEPOSIT HD £180

www.clubleys.com