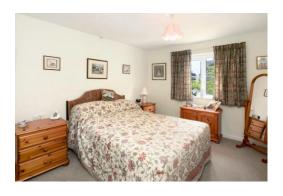

Bedroom 1 c.12'7 x 9'8 (3.83m x 2.94m)

With a double glazed window, built-in wardrobe, ceiling light.

Bedroom 2 c.11'8 x 5'4 (3.55m x 1.62m) With a double glazed window and ceiling light.