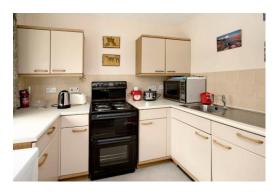

## Kitchen c.8'11 x 6'6 (2.71m x 1.98m) With fitted units comprising b

With fitted units comprising both floor and wall mounted storage cupboards and drawers, with working surfaces incorporating a single bowl single drainer stainless steel sink unit, space and point for electric cooker, tiling to splash prone areas, extractor fan, ceiling light.