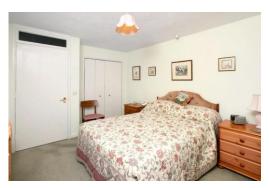

Bedroom 1 c.12'7 x 9'8 (3.83m x 2.94m)

With a double glazed window, built-in wardrobe, ceiling light.

Bedroom 2 c.11'8 x 5'4 (3.55m x 1.62m) With a double glazed window and ceiling light.