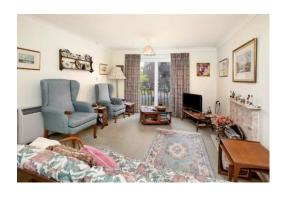

### **First Floor**

Accommodation Front door opening to:-

Entrance Hall With ceiling light and doors to:-

Sitting Room c.14'7 x 11'2 (4.44m x 3.40m) With double glazed patio doors to a Juliet balcony, a decorative fire surround, night storage heater, television point, 2 ceiling lights, door to:-