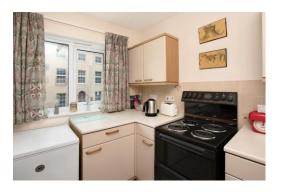

## Kitchen c.8'11 x 6'6 (2.71m x 1.98m) With fitted units comprising b

With fitted units comprising both floor and wall mounted storage cupboards and drawers, with working surfaces incorporating a single bowl single drainer stainless steel sink unit, space and point for electric cooker, tiling to splash prone areas, extractor fan, ceiling light.