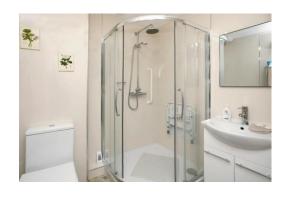

#### **Shower Room**

With a suite comprising a fully tiled shower cubicle, vanity wash hand basin with storage under, close coupled WC, extractor fan, ceiling light.