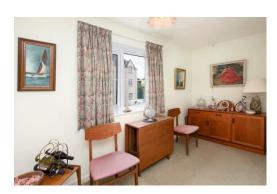

### **First Floor**

Accommodation Front door opening to:-

Entrance Hall With ceiling light and doors to:-

Sitting Room c.14'7 x 11'2 (4.44m x 3.40m) With double glazed patio doors to a Juliet balcony, a decorative fire surround, night storage heater, television point, 2 ceiling lights, door to:-