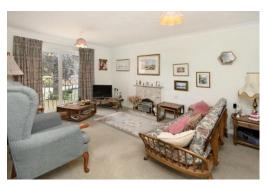

### **First Floor**

Accommodation Front door opening to:-

Entrance Hall With ceiling light and doors to:-

Sitting Room c.14'7 x 11'2 (4.44m x 3.40m) With double glazed patio doors to a Juliet balcony, a decorative fire surround, night storage heater, television point, 2 ceiling lights, door to:-