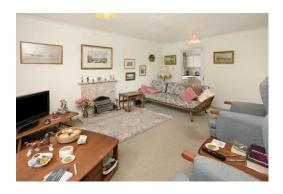

### **First Floor**

Accommodation Front door opening to:-

Entrance Hall With ceiling light and doors to:-

Sitting Room c.14'7 x 11'2 (4.44m x 3.40m) With double glazed patio doors to a Juliet balcony, a decorative fire surround, night storage heater, television point, 2 ceiling lights, door to:-