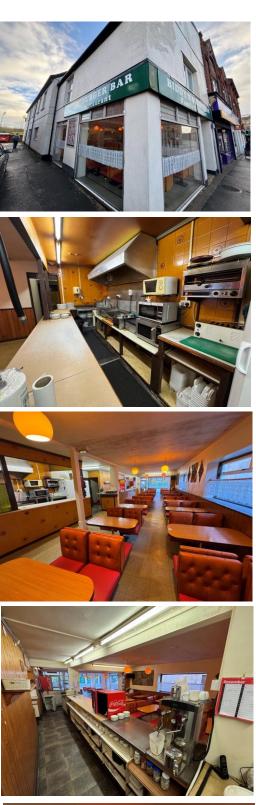

## FOR SALE

Guide Price £400,000

Station Road,

A rare opportunity to purchase this commercial space with additional 4 flats above situated within the county town of Taunton. The property is being sold with no onward chain and is need of some updating. The commercial area was last used as a restaurant/café closing its doors at the end of 2024 due to retirement. The whole building is approximately 396 square meters.

## **Ground Floor**

Ground Floor Restaurant Restaurant are c,109.9s sq m Ladies and gents WC facilities 2 x store rooms Access to covered rear courtyard

First Floor Living Accommodation Sitting room Bedroom 1 Box room/office Kitchen/dining room Bedroom 2 Bathroom Stairs to second floor accommodation with Bedroom 3