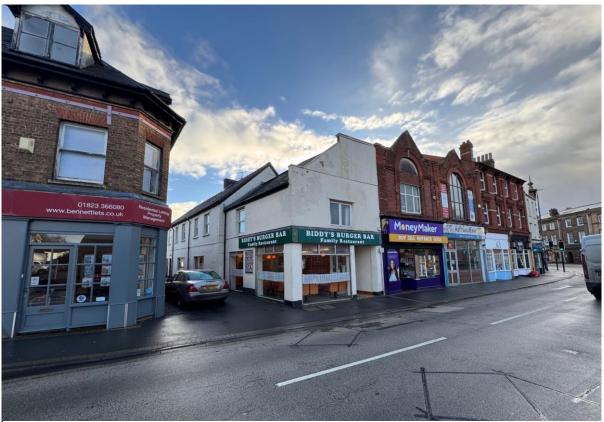

## FOR SALE

Guide Price £400,000

Station Road,

A rare opportunity to purchase this commercial space with additional 4 flats above situated within the county town of Taunton. The property is being sold with no onward chain and is need of some updating. The commercial area was last used as a restaurant/café closing its doors at the end of 2024 due to retirement. The whole building is approximately 396 square meters.

## **Ground Floor**

Ground Floor Restaurant Restaurant are c,109.9s sq m Ladies and gents WC facilities 2 x store rooms Access to covered rear courtyard

First Floor Living Accommodation Sitting room Bedroom 1 Box room/office Kitchen/dining room Bedroom 2 Bathroom Stairs to second floor accommodation with Bedroom 3