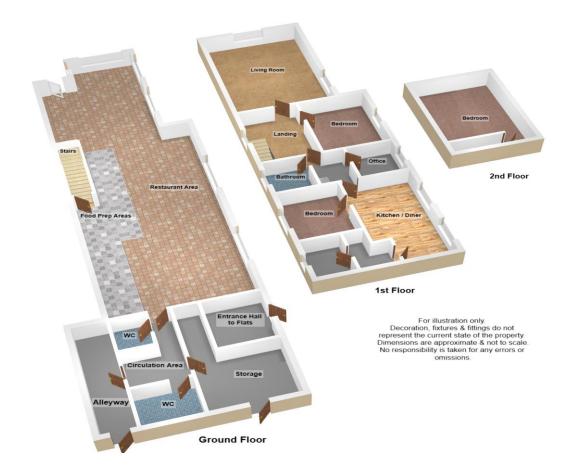

## **Ground Floor**

Ground Floor Restaurant Restaurant are c,109.9s sq m Ladies and gents WC facilities 2 x store rooms Access to covered rear courtyard

First Floor Living Accommodation Sitting room Bedroom 1 Box room/office Kitchen/dining room Bedroom 2 Bathroom Stairs to second floor accommodation with Bedroom 3

Self-Contained flats Accessed from own entrance to the side elevation

Ground Floor Entrance Hall communal laundry room Bin storage

Stairs to

First Floor Flat 2 Siting/Kitchen Shower room Bedroom 1 Bedroom 2

Second Floor Flat 3 Sitting/Kitchen Bedroom Shower room

Flat 4 Bedroom with en-suite shower Sitting/Kitchen Separate WC

Council Tax Band for number 14:- C

Construction: - Rendered brick under a tiled roof with some double glazing