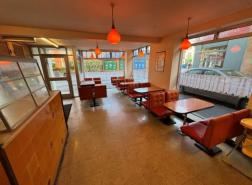

## FOR SALE

Guide Price £400,000

Station Road,

A rare opportunity to purchase this commercial space with additional 4 flats above situated within the county town of Taunton. The property is being sold with no onward chain and is need of some updating. The commercial area was last used as a restaurant/café closing its doors at the end of 2024 due to retirement. The whole building is approximately 396 square meters.

## **Ground Floor**

Ground Floor Restaurant Restaurant are c,109.9s sq m Ladies and gents WC facilities 2 x store rooms Access to covered rear courtyard

First Floor Living Accommodation Sitting room Bedroom 1 Box room/office Kitchen/dining room Bedroom 2 Bathroom Stairs to second floor accommodation with Bedroom 3