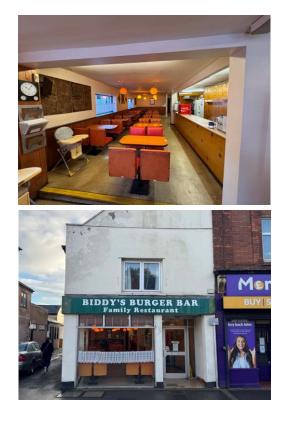

## FOR SALE

Guide Price £400,000

Station Road,

A rare opportunity to purchase this commercial space with additional 4 flats above situated within the county town of Taunton. The property is being sold with no onward chain and is need of some updating. The commercial area was last used as a restaurant/café closing its doors at the end of 2024 due to retirement. The whole building is approximately 396 square meters.

## **Ground Floor**

Ground Floor Restaurant Restaurant are c,109.9s sq m Ladies and gents WC facilities 2 x store rooms Access to covered rear courtyard

First Floor Living Accommodation Sitting room Bedroom 1 Box room/office Kitchen/dining room Bedroom 2 Bathroom Stairs to second floor accommodation with Bedroom 3