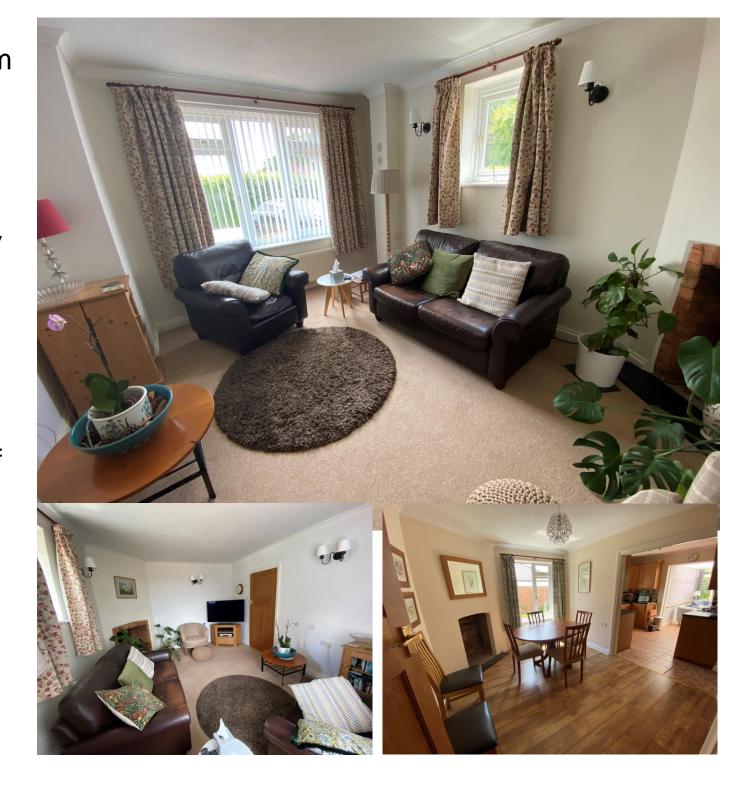

# Sitting Room

c.14'3 x 11'1 (4.34m x 3.37m)

With double glazed windows to the front and side aspects, radiator, decorative fireplace, television point, 4 wall lights.

### **Dining Room**

c.12'9 x 9'11 (3.88m x 3.02m)

With a double glazed window to the side aspect, continuation of laminate floor, display fireplace, radiator, ceiling light, door way through to:-