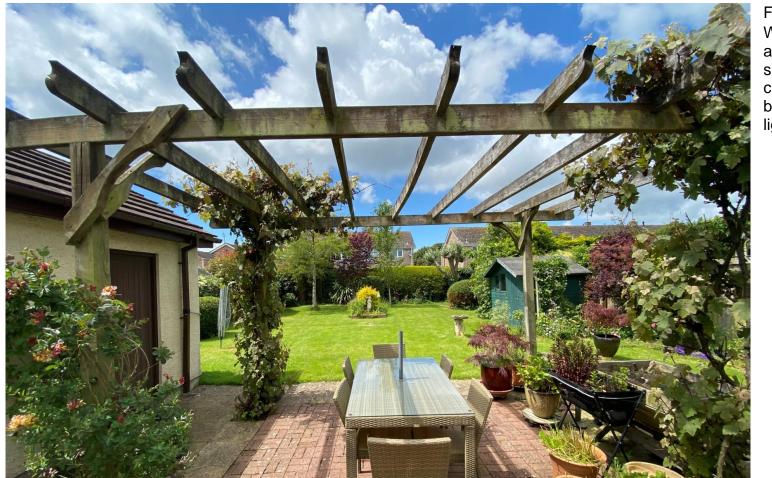

#### Outside

To the front of the property there is a brick paved driveway providing ample parking and giving access to a single garage with power and light, there is a small lawn area to the front of the property with a variety of mature trees and shrubs, the rear garden is fully enclosed and beautifully laid to lawn with a patio and pagoda over, numerous flowerbeds housing a large variety of mature trees, shrubs and flowers, outside lighting and side access gates either side property