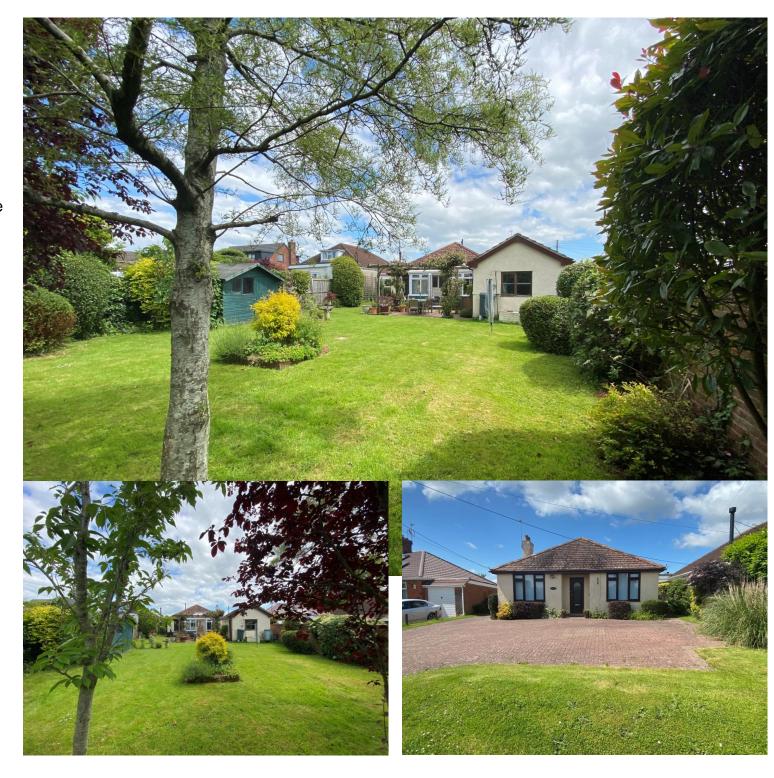

#### Outside

To the front of the property there is a brick paved driveway providing ample parking and giving access to a single garage with power and light, there is a small lawn area to the front of the property with a variety of mature trees and shrubs, the rear garden is fully enclosed and beautifully laid to lawn with a patio and pagoda over, numerous flowerbeds housing a large variety of mature trees, shrubs and flowers, outside lighting and side access gates either side property