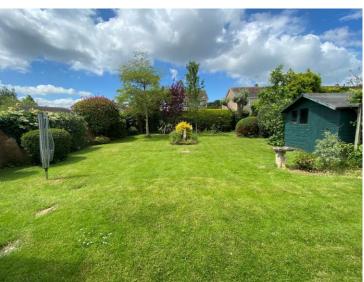

#### Outside

To the front of the property there is a brick paved driveway providing ample parking and giving access to a single garage with power and light, there is a small lawn area to the front of the property with a variety of mature trees and shrubs, the rear garden is fully enclosed and beautifully laid to lawn with a patio and pagoda over, numerous flowerbeds housing a large variety of mature trees, shrubs and flowers, outside lighting and side access gates either side property