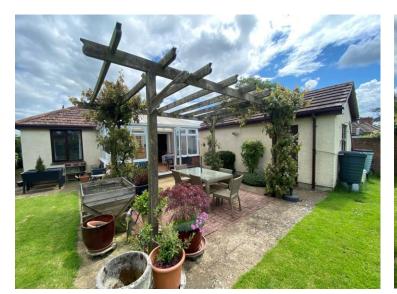

#### Outside

To the front of the property there is a brick paved driveway providing ample parking and giving access to a single garage with power and light, there is a small lawn area to the front of the property with a variety of mature trees and shrubs, the rear garden is fully enclosed and beautifully laid to lawn with a patio and pagoda over, numerous flowerbeds housing a large variety of mature trees, shrubs and flowers, outside lighting and side access gates either side property