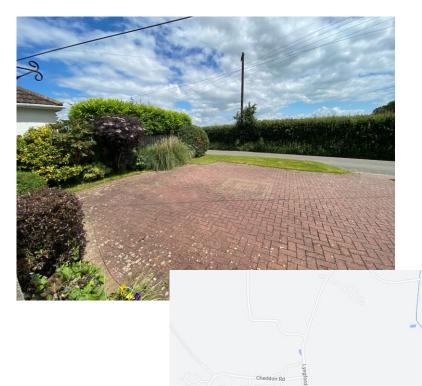

#### Outside

To the front of the property there is a brick paved driveway providing ample parking and giving access to a single garage with power and light, there is a small lawn area to the front of the property with a variety of mature trees and shrubs, the rear garden is fully enclosed and beautifully laid to lawn with a patio and pagoda over, numerous flowerbeds housing a large variety of mature trees, shrubs and flowers, outside lighting and side access gates either side property

## **Directions**

Head out of Taunton up Cheddon Road, continue to the top of the road and turn right into Lyngford Lane and the bungalow will be found on your right hand side.