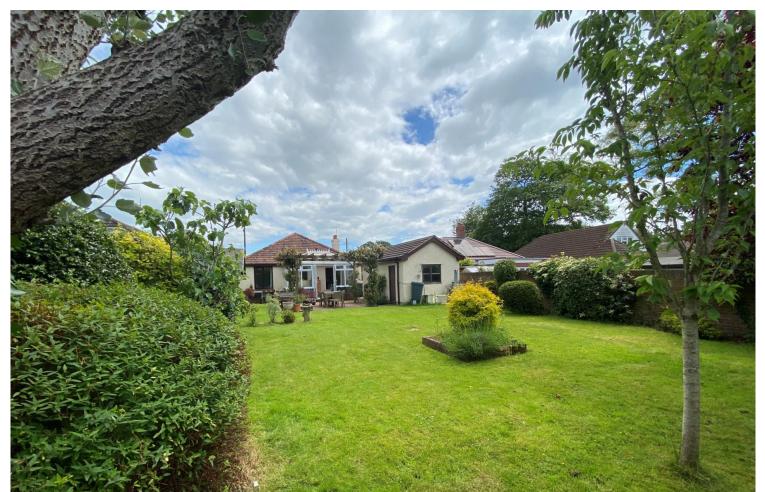

#### Outside

To the front of the property there is a brick paved driveway providing ample parking and giving access to a single garage with power and light, there is a small lawn area to the front of the property with a variety of mature trees and shrubs, the rear garden is fully enclosed and beautifully laid to lawn with a patio and pagoda over, numerous flowerbeds housing a large variety of mature trees, shrubs and flowers, outside lighting and side access gates either side property