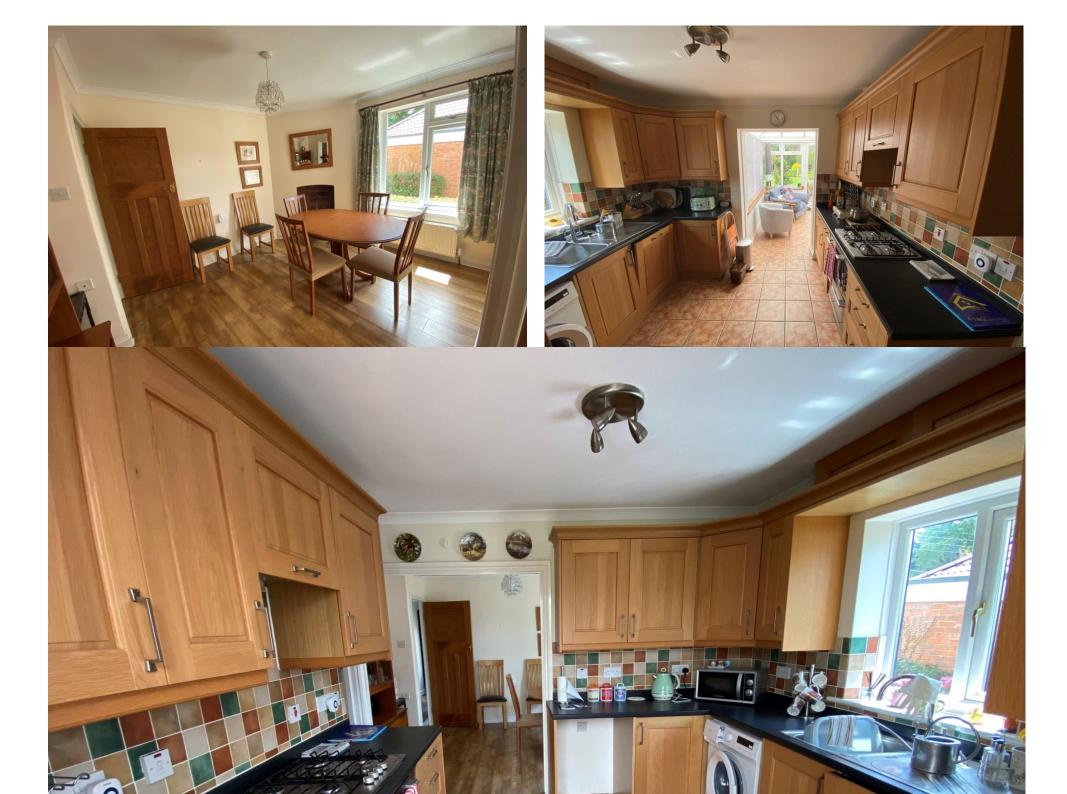

### **Dining Room**

c.12'9 x 9'11 (3.88m x 3.02m)

With a double glazed window to the side aspect, continuation of laminate floor, display fireplace, radiator, ceiling light, door way through to:-

#### Kitchen

c.10'1 x 9'11 (3.07m x 3.02m)

With a double glazed window to the side aspect, fitted units comprising both floor and wall mounted storage cupboards and drawers, with working surfaces incorporating a single bowl single drainer stainless steel sink unit with mixer tap, built-in electric double oven and 4 ring gas hob with extractor cooker hood over, built-in dishwasher, space and plumbing for a washing machine, tiling to splash prone areas, wall mounted gas boiler for the hot water and central heating, feature tiled floor, door way through to:-