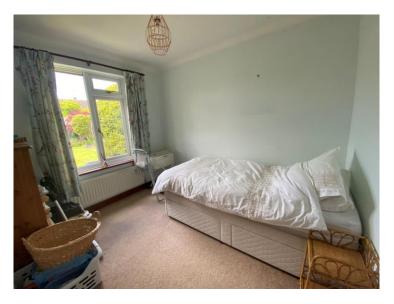

Bedroom 2 c.12'11 x 9'11 (3.93m x 3.02m) With a double glazed window to the side aspect, radiator, ceiling light.

Bedroom 3 c.9'11 x 8' (3.02m x 2.43m) With a double glazed window to the rear aspect, radiator, ceiling light.