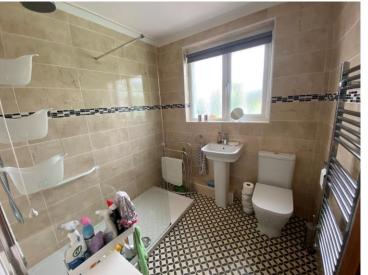

# Family Bathroom

With a double glazed window to the rear aspect, a suite comprising of a fully tiled shower cubicle, pedestal wash hand basin, close coupled WC, all walls benefiting from being fully tiled, heated towel rail, ceiling light.