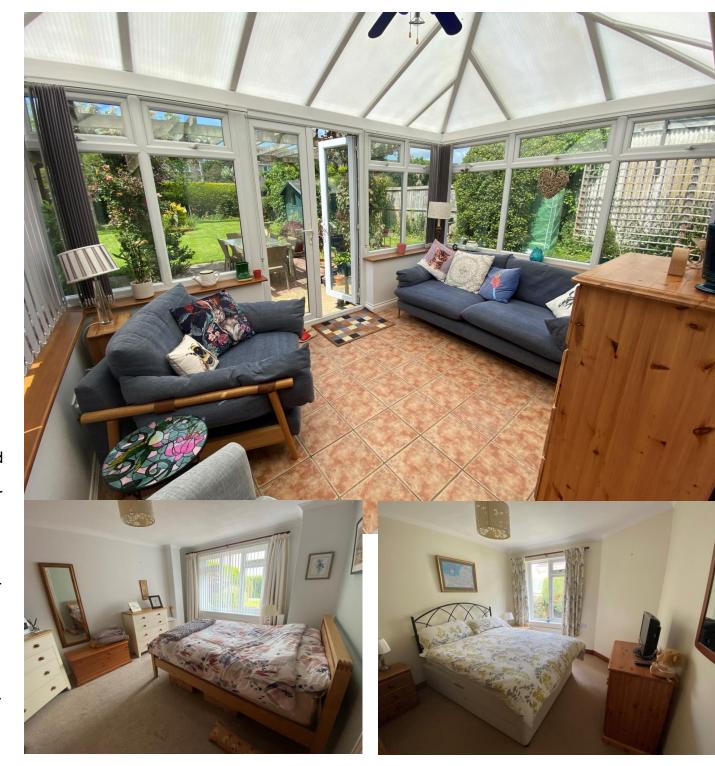

## Conservatory

c.12'11 x 9'11 (3.93m x 3.02m)

With double glazed windows to both side and rear aspects, double glazed door to the rear garden, feature tiled floor, radiator and a ceiling light.

Bedroom 1 c.14'3 x 11'1 (4.34m x 3.37m) With a double glazed window to the front aspect, radiator, ceiling light.

Bedroom 2 c.12'11 x 9'11 (3.93m x 3.02m) With a double glazed window to the side aspect, radiator, ceiling light.

Bedroom 3 c.9'11 x 8' (3.02m x 2.43m) With a double glazed window to the rear aspect, radiator, ceiling light.