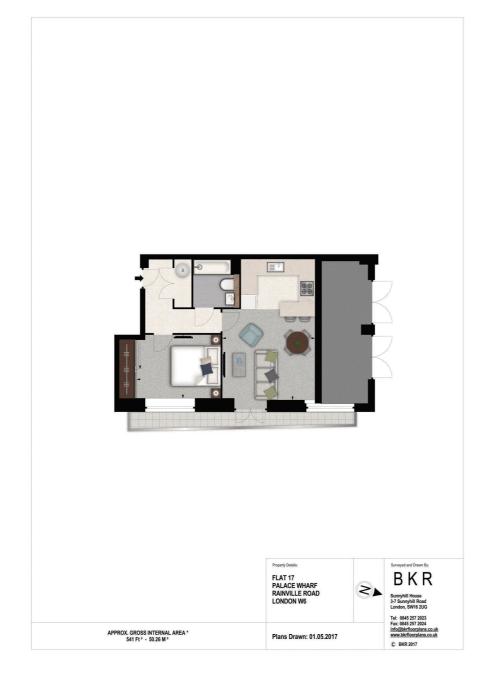

# THE PARTICULARS

Rainville Road London W6

£3,055 Per Month Furnished

4 1 Bedroom

# 1 Bathroom

□ 1 Reception

### **The Property**

This stunning one bedroom apartment is situated in this stylish riverside development. This property has a secure entrance and has been tastefully furnished throughout. Comprising: one double bedroom, modern fully fitted kitchen open plan onto the reception area, newly fitted, fully tiled bathroom. This property is conveniently located close to Hammersmith Broadway with easy access into and out of Central London and with a good choice of transport links.