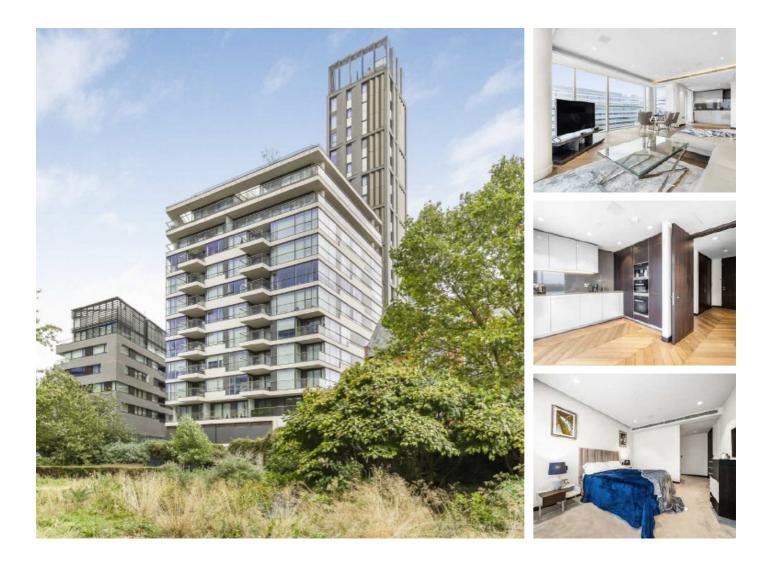

## Earls Way, SE1 £1,615 Per week

A stunning two double bedroom apartment situated in Sandringham House at One Tower Bridge. Furnished to the highest of standards with a large balcony, this property would be perfect for professional sharers or a couple working in the city.

One Tower Bridge sits on the banks of the River Thames, and is considered one of the most sought after developments in London. London Bridge, Tower Hill and Tower Gateway are all within walking distance.

#### Features

Two Double Bedrooms Two Bathrooms Furnished Large Balcony Gym Concierge