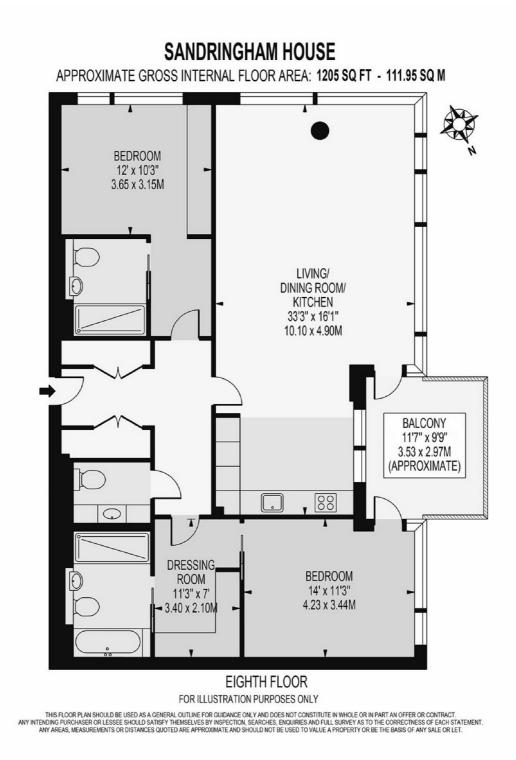

## Earls Way, SE1 £1,615 Per week

A stunning two double bedroom apartment situated in Sandringham House at One Tower Bridge. Furnished to the highest of standards with a large balcony, this property would be perfect for professional sharers or a couple working in the city.

#### Features

Two Double Bedrooms Two Bathrooms Furnished Large Balcony Gym Concierge