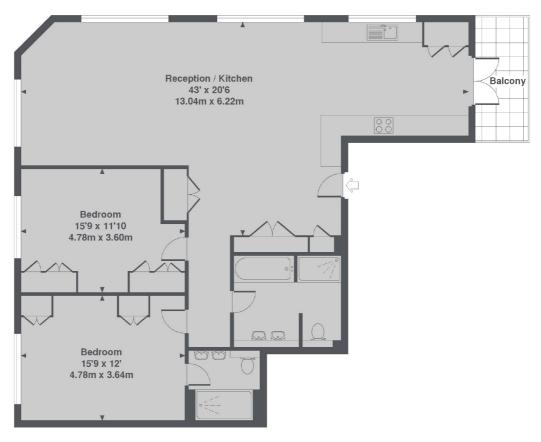

## **Features**

Two Double Bedrooms
Two Bathrooms
Balcony
Furnished or Unfurnished
1240 Square Feet
Shad Thames

## Queen Elizabeth Street, London, SE1

Queen Charlotte Street, SE1
Total Approx. Floor area 1240 Sq. Ft. (115.2 Sq. M.)

Tower Bridge

London

SE12LY

Lettings

50 Shad Thames

0207 650 5105