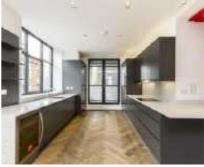

## **Queen Elizabeth Street, SE1**

£925 Per week

A two double bedroom, two bathroom apartment set within this warehouse conversion originally built in 1904. The property has period features and character from the original building, such as large windows and high ceilings.

## **Features**

Two Double Bedrooms
Two Bathrooms
Balcony
Furnished or Unfurnished
1240 Square Feet
Shad Thames