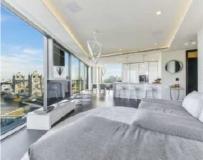

## Crown Square, SE1

£1,250 Per week

A fabulous one bedroom apartment on the 13th floor with floor-to-ceiling double-glazed windows allowing maximum light in and also emphasising the feeling of space. The highest quality fittings have been installed, including Miele kitchen appliances, underfloor heating, comfort cooling and home automated system for lighting and blind control. Energy Rating: D.