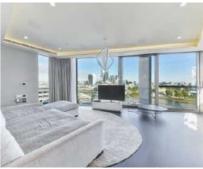

## Crown Square, SE1

£1,250 Per week

A fabulous one bedroom apartment on the 13th floor with floor-to-ceiling double-glazed windows allowing maximum light in and also emphasising the feeling of space. The highest quality fittings have been installed, including Miele kitchen appliances, underfloor heating, comfort cooling and home automated system for lighting and blind control. Energy Rating: D.