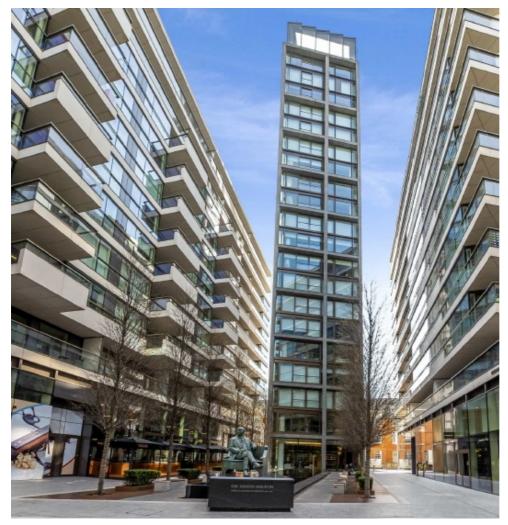

## Crown Square, SE1

£1,250 Per week

A fabulous one bedroom apartment on the 13th floor with floor-to-ceiling double-glazed windows allowing maximum light in and also emphasising the feeling of space. The highest quality fittings have been installed, including Miele kitchen appliances, underfloor heating, comfort cooling and home automated system for lighting and blind control. Energy Rating: D.

One Tower Bridge sits on the banks of the River Thames, and is considered one of the most sought after developments in London. London Bridge, Tower Hill and Tower Gateway are all within walking distance.