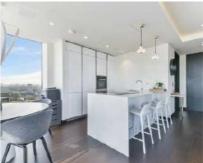

## Crown Square, SE1

£1,250 Per week

A fabulous one bedroom apartment on the 13th floor with floor-to-ceiling double-glazed windows allowing maximum light in and also emphasising the feeling of space. The highest quality fittings have been installed, including Miele kitchen appliances, underfloor heating, comfort cooling and home automated system for lighting and blind control. Energy Rating: D.