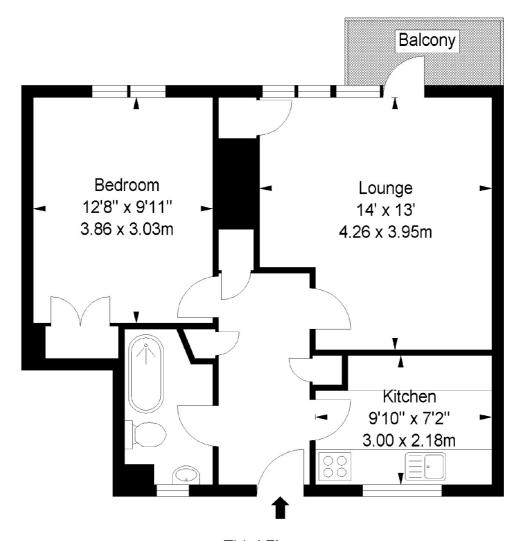

### Peter Butler House, SE1

Approximate Gross Internal Area 517 sq ft / 48.03 sq m

Third Floor

Illustration For Identification Purposes Only. Not To Scale
As Defined by RICS - Code of Measuring Practice
www.polarisltd.co.uk