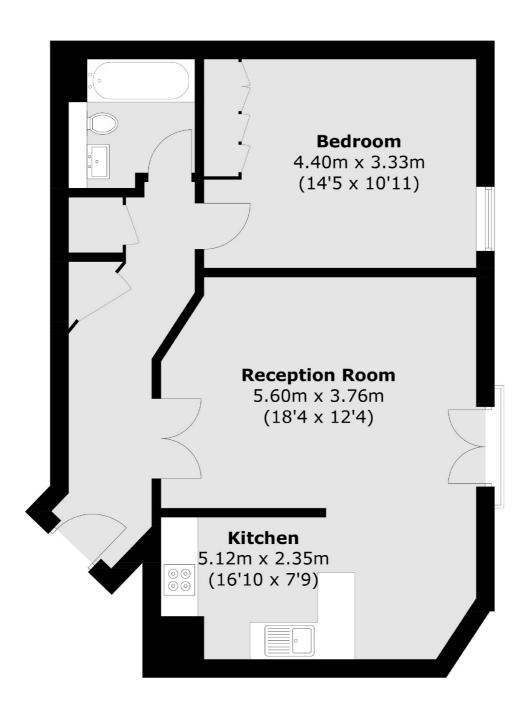

## Shad Thames, SE1

£2,300 Per calendar month

A one double bedroom apartment set in a lovely wharf development. This large and well designed modern apartment features open plan living and kitchen with a dishwasher. Parking included. The bathroom has also been newly refurbished.

## **Features**

One Double Bedrooms New Bathroom Dishwasher Part Furnished 650 Square Feet Parking

## Shad Thames, London, SE1

Total area (approx.): 62.0 sq. m (667.4 sq. ft)

Tower Bridge

London

SE1 2LY

Lettings

50 Shad Thames

0207 650 5105